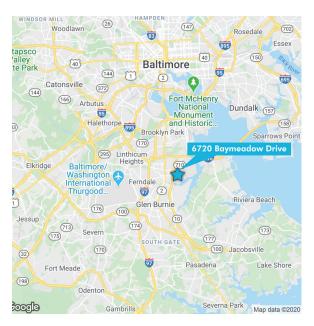

# **PROPERTY LOCATION**

# **DRIVE TIMES DISTANCES**

+ Interstate 695: 9 mins/6.8 miles

+ Interstate 97: 10 mins/5.8 miles

+ **Route 100:** 10 mins/ 7.8 miles

+ Interstate 95: 14 mins/11.2 miles

**+ BWI Airport:** 12 mins/9.7 miles

**+ Port of Baltimore:** 19 mins/11.3 miles

**+ Baltimore:** 22 mins/11.7 miles

+ Washington, DC: 49 mins/37.7 miles