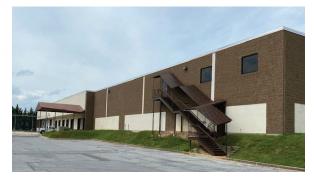

# **BUILDING FEATURES**

- + 105,700 ± SF
- +  $14,000 \pm SF$  existing office space
- + 11,000± SF mezzanine office
- + 22' clear height
- + 33' x 44' column spacing
- + 1600 amps 277/480 volt, 3 phase, 4 wire

- + 10 existing docks equipped with seals and levelers; 2 additional docks under construction
- + W-1 zoning
- + Abundant parking with fenced 150' truck court
- + Ability to fully secure outside area