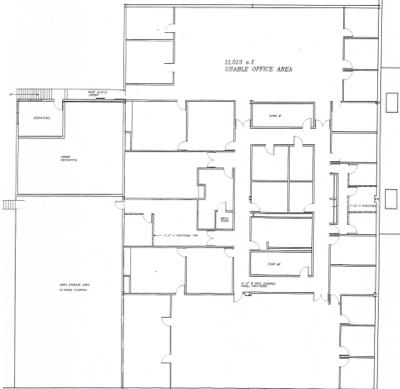

# **MEZZANINE OFFICE**

# **BUILDING FEATURES**

- + 105,700 ± SF
- +  $14,000 \pm SF$  existing office space
- + 11,000± SF mezzanine office
- + 22' clear height
- + 33' x 44' column spacing
- + 1600 amps 277/480 volt, 3 phase, 4 wire