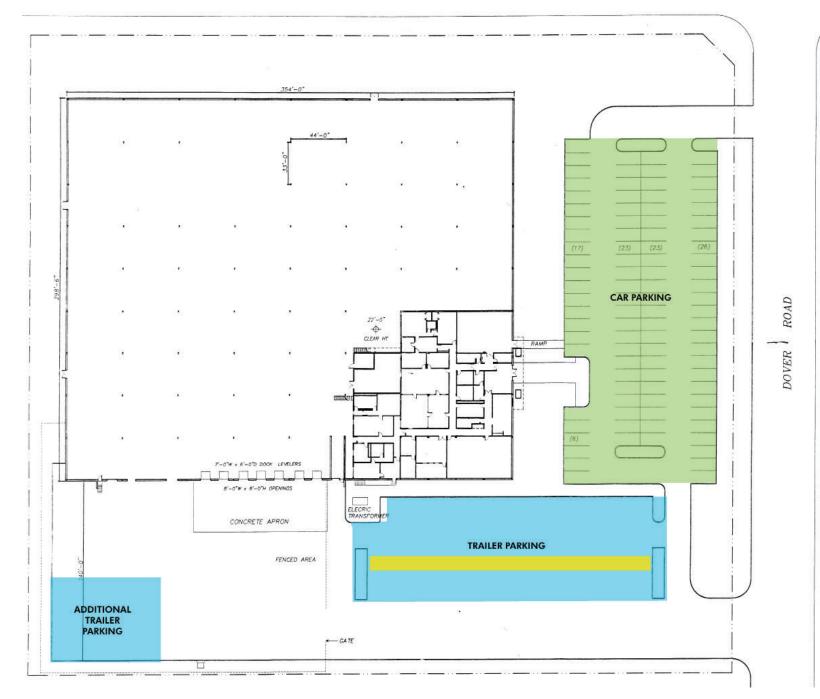

# **BUILDING FEATURES**

- + 105,700 ± SF
- +  $14,000 \pm SF$  existing office space
- + 11,000± SF mezzanine office
- + 22' clear height
- + 33' x 44' column spacing
- + 1600 amps 277/480 volt, 3 phase, 4 wire

- + 10 existing docks equipped with seals and levelers; 2 additional docks under construction
- + W-1 zoning
- + Abundant parking with fenced 150' truck court
- + Ability to fully secure outside area