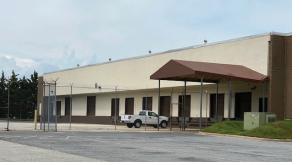

# 6720 BAYMEADOW DRIVE

GLEN BURNIE, MD 21060

# FOR LEASE 6720 BAYMEADOW DRIVE

# **BUILDING FEATURES**

- + 105,700 ± SF
- +  $14,000 \pm SF$  existing office space
- + 11,000± SF mezzanine office
- + 22' clear height
- + 33' x 44' column spacing
- + 1600 amps 277/480 volt, 3 phase, 4 wire

- + 10 existing docks equipped with seals and levelers; 2 additional docks under construction
- + W-1 zoning
- + Abundant parking with fenced 150' truck court
- + Ability to fully secure outside area