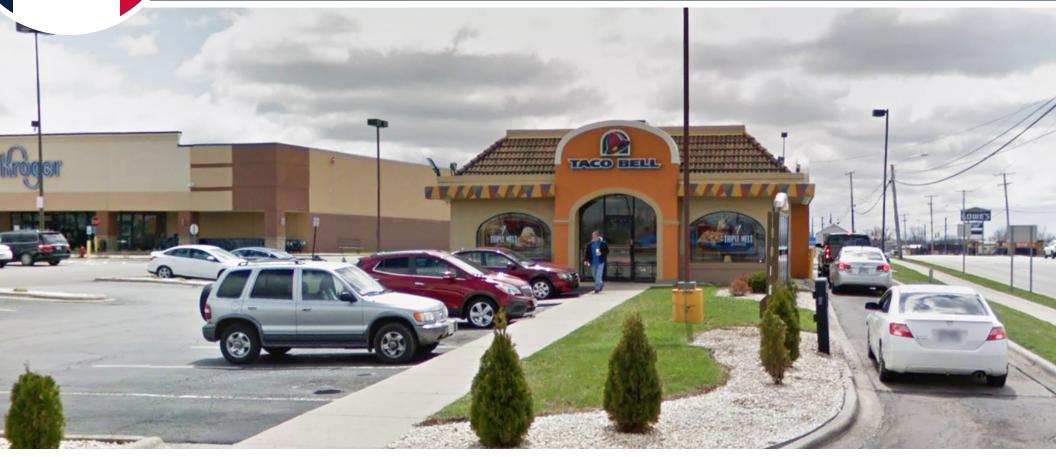

## FORMER TACO BELL AVAILABLE

2079 MAIN STREET, BELLEFONTAINE, OH 43311

- Excellent location at hard corner with traffic signal
- Kroger outparcel
- AVAILABLE: 2,267 SF former Taco Bell, 0.67 Acres
- Call for pricing information