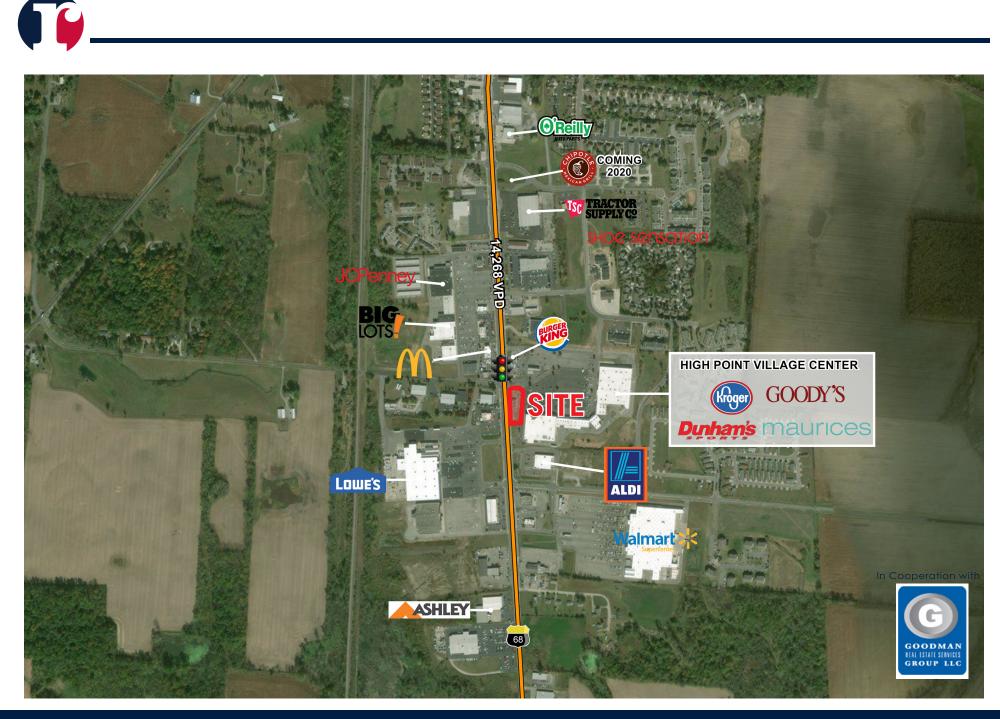

## FORMER TACO BELL AVAILABLE

2079 MAIN STREET, BELLEFONTAINE, OH 43311

- Excellent location at hard corner with traffic signal
- Kroger outparcel
- AVAILABLE: 2,267 SF former Taco Bell, 0.67 Acres
- Call for pricing information