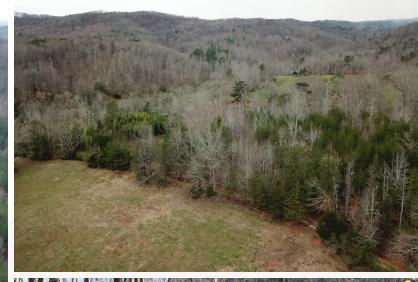

### **Property Highlights**

- $50\pm$  acres of incredibly scenic, rolling pastureland separated into several, smaller fields by creeks and wood lines
- Several excellent home/cabin sites with beautiful vistas are located throughout the property
- Two miles of creeks run through the interior of the property and include a one mile section of Lee Branch
- The bulk of the property is mountain hardwoods with a ridge that wraps around the 50 acres of pasture offering a unique aspect of protection and seclusion to the property
- A large, beautiful waterfall surrounded by large rock outcroppings is located along Lee Branch near the western boundary line of the property at the back of a deep mountain hollow
- A conservation easement is in place. The property backs up to the 85,000 acre Andrew Ranger District of the Sumter National Forest
- Healthy populations of wildlife inhabit the property offering endless hunting opportunities