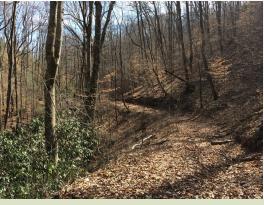

### **Property Highlights**

- $50\pm$  acres of incredibly scenic, rolling pastureland separated into several, smaller fields by creeks and wood lines
- Several excellent home/cabin sites with beautiful vistas are located throughout the property
- Two miles of creeks run through the interior of the property and include a one mile section of Lee Branch
- The bulk of the property is mountain hardwoods with a ridge that wraps around the 50 acres of pasture offering a unique aspect of protection and seclusion to the property
- A large, beautiful waterfall surrounded by large rock outcroppings is located along Lee Branch near the western boundary line of the property at the back of a deep mountain hollow
- A conservation easement is in place. The property backs up to the 85,000 acre Andrew Ranger District of the Sumter National Forest
- Healthy populations of wildlife inhabit the property offering endless hunting opportunities