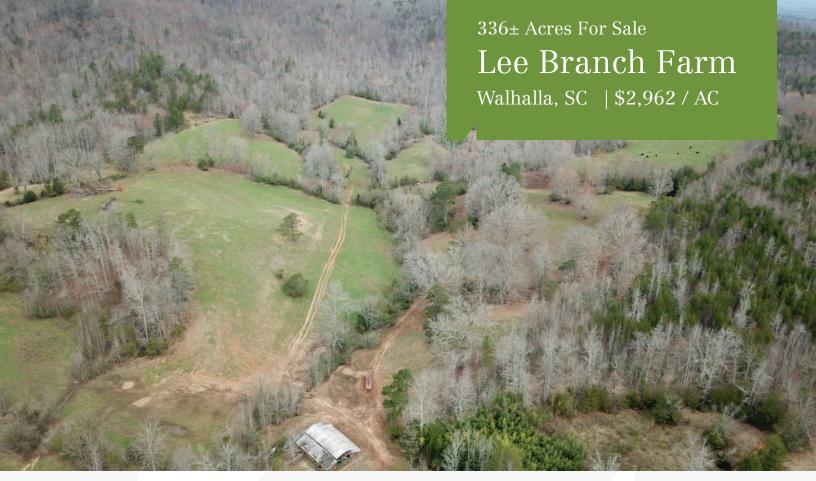

# Lee Branch Farm

Lee Farm Road Walhalla, South Carolina 29691

### **Property Highlights**

- $50\pm$  acres of incredibly scenic, rolling pastureland separated into several, smaller fields by creeks and wood lines
- Several excellent home/cabin sites with beautiful vistas are located throughout the property
- Two miles of creeks run through the interior of the property and include a one mile section of Lee Branch
- The bulk of the property is mountain hardwoods with a ridge that wraps around the 50 acres of pasture offering a unique aspect of protection and seclusion to the property
- A large, beautiful waterfall surrounded by large rock outcroppings is located along Lee Branch near the western boundary line of the property at the back of a deep mountain hollow
- A conservation easement is in place. The property backs up to the 85,000 acre Andrew Ranger District of the Sumter National Forest
- Healthy populations of wildlife inhabit the property offering endless hunting opportunities

| OFFERING SUMMARY                    |                           |  |
|-------------------------------------|---------------------------|--|
| Sale Price                          | \$995,000                 |  |
| Oconee TM#                          | 094-00-01-002             |  |
| Lot Size                            | 336.0 Acres               |  |
| Max Elevation of Ridge              | 1,640± Feet               |  |
| Nearby Lakes                        | Hartwell, Keowee, Jocasse |  |
| Distance from Walhalla              | 5 miles                   |  |
| Distance from Greenville & Anderson | 48 miles                  |  |

## Lee Branch Farm

Walhalla, SC | \$2,962 / AC

"The first words that come to mind when describing Lee Branch Farm are "Mountain Sanctuary" but its beauty transcends any written characterization. Taking in the stunning scenery of this southern Appalachian ground generates a distinct, undeniable feeling. A feeling of freedom. A feeling of history and culture. A warm embrace of peacefulness. Lee Branch Farm personifies the concept of stepping back in time to get away from it all and is a must see for the buyer holding out for a truly exceptional western Carolina mountain retreat."

336± Acres For Sale

Lee Branch Farm

Walhalla, SC | \$2,962 / AC