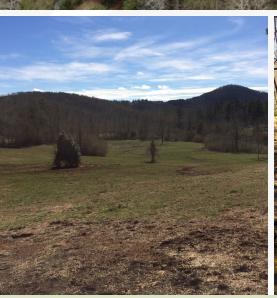

### **Property Highlights**

- $50\pm$  acres of incredibly scenic, rolling pastureland separated into several, smaller fields by creeks and wood lines
- Several excellent home/cabin sites with beautiful vistas are located throughout the property
- Two miles of creeks run through the interior of the property and include a one mile section of Lee Branch
- The bulk of the property is mountain hardwoods with a ridge that wraps around the 50 acres of pasture offering a unique aspect of protection and seclusion to the property
- A large, beautiful waterfall surrounded by large rock outcroppings is located along Lee Branch near the western boundary line of the property at the back of a deep mountain hollow
- A conservation easement is in place. The property backs up to the 85,000 acre Andrew Ranger District of the Sumter National Forest
- Healthy populations of wildlife inhabit the property offering endless hunting opportunities