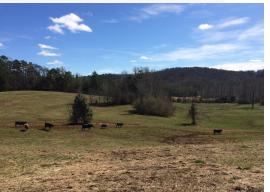

### **Property Highlights**

- $50\pm$  acres of incredibly scenic, rolling pastureland separated into several, smaller fields by creeks and wood lines
- Several excellent home/cabin sites with beautiful vistas are located throughout the property
- Two miles of creeks run through the interior of the property and include a one mile section of Lee Branch
- The bulk of the property is mountain hardwoods with a ridge that wraps around the 50 acres of pasture offering a unique aspect of protection and seclusion to the property
- A large, beautiful waterfall surrounded by large rock outcroppings is located along Lee Branch near the western boundary line of the property at the back of a deep mountain hollow
- A conservation easement is in place. The property backs up to the 85,000 acre Andrew Ranger District of the Sumter National Forest
- Healthy populations of wildlife inhabit the property offering endless hunting opportunities