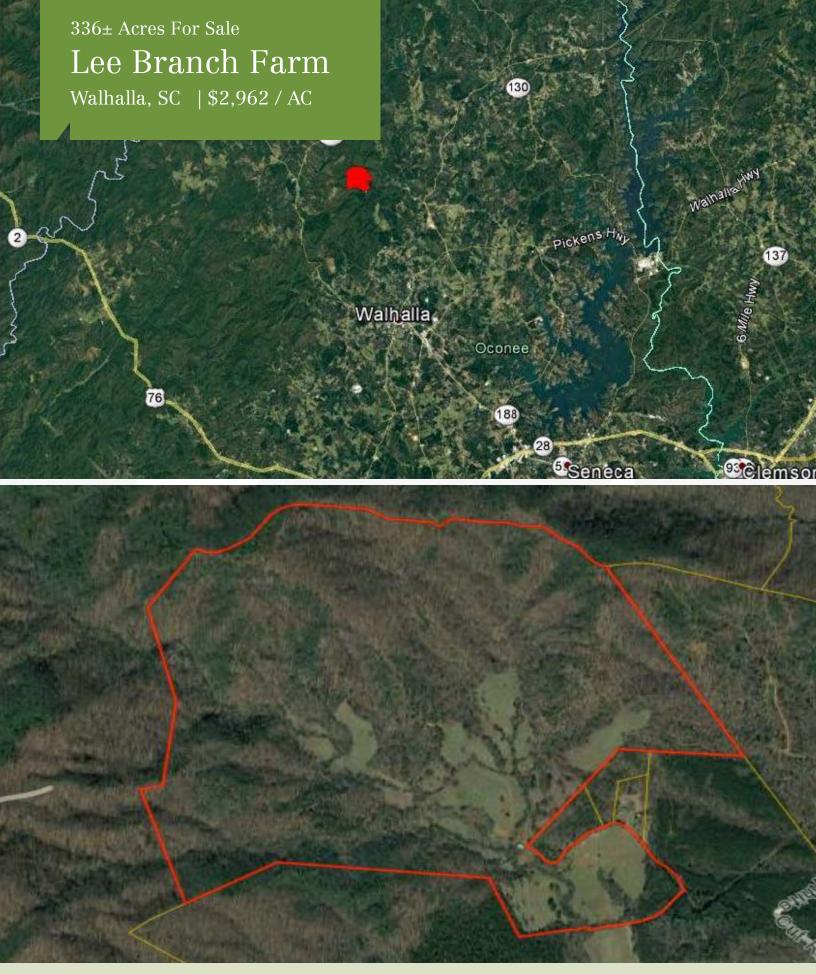

| OFFERING SUMMARY                    |                           |  |
|-------------------------------------|---------------------------|--|
| Sale Price                          | \$995,000                 |  |
| Oconee TM#                          | 094-00-01-002             |  |
| Lot Size                            | 336.0 Acres               |  |
| Max Elevation of Ridge              | 1,640± Feet               |  |
| Nearby Lakes                        | Hartwell, Keowee, Jocasse |  |
| Distance from Walhalla              | 5 miles                   |  |
| Distance from Greenville & Anderson | 48 miles                  |  |

## Lee Branch Farm

Walhalla, SC | \$2,962 / AC

"The first words that come to mind when describing Lee Branch Farm are "Mountain Sanctuary" but its beauty transcends any written characterization. Taking in the stunning scenery of this southern Appalachian ground generates a distinct, undeniable feeling. A feeling of freedom. A feeling of history and culture. A warm embrace of peacefulness. Lee Branch Farm personifies the concept of stepping back in time to get away from it all and is a must see for the buyer holding out for a truly exceptional western Carolina mountain retreat."

336± Acres For Sale

Lee Branch Farm

Walhalla, SC | \$2,962 / AC