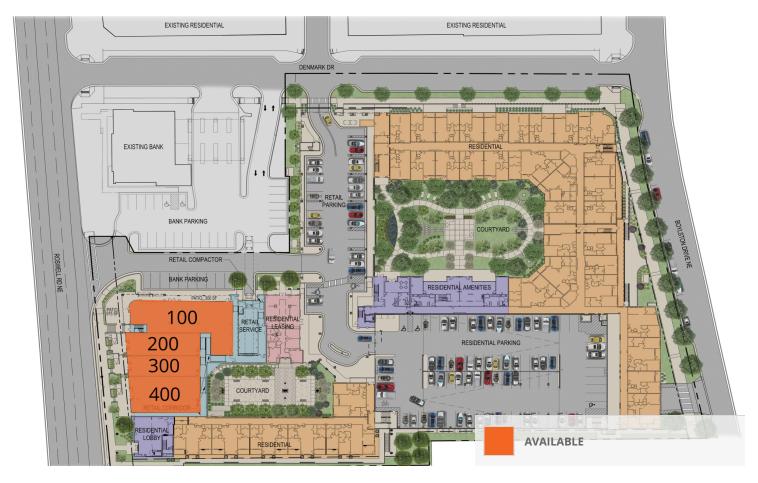

#### SITE PLAN

| SUITE | TENANT NAME | SPACE SIZE |
|-------|-------------|------------|
| 100   | Available   | 3,782 SF   |
| 200   | Available   | 1,754 SF   |
| 300   | Available   | 1,536 SF   |
| 400   | Available   | 2,652 SF   |