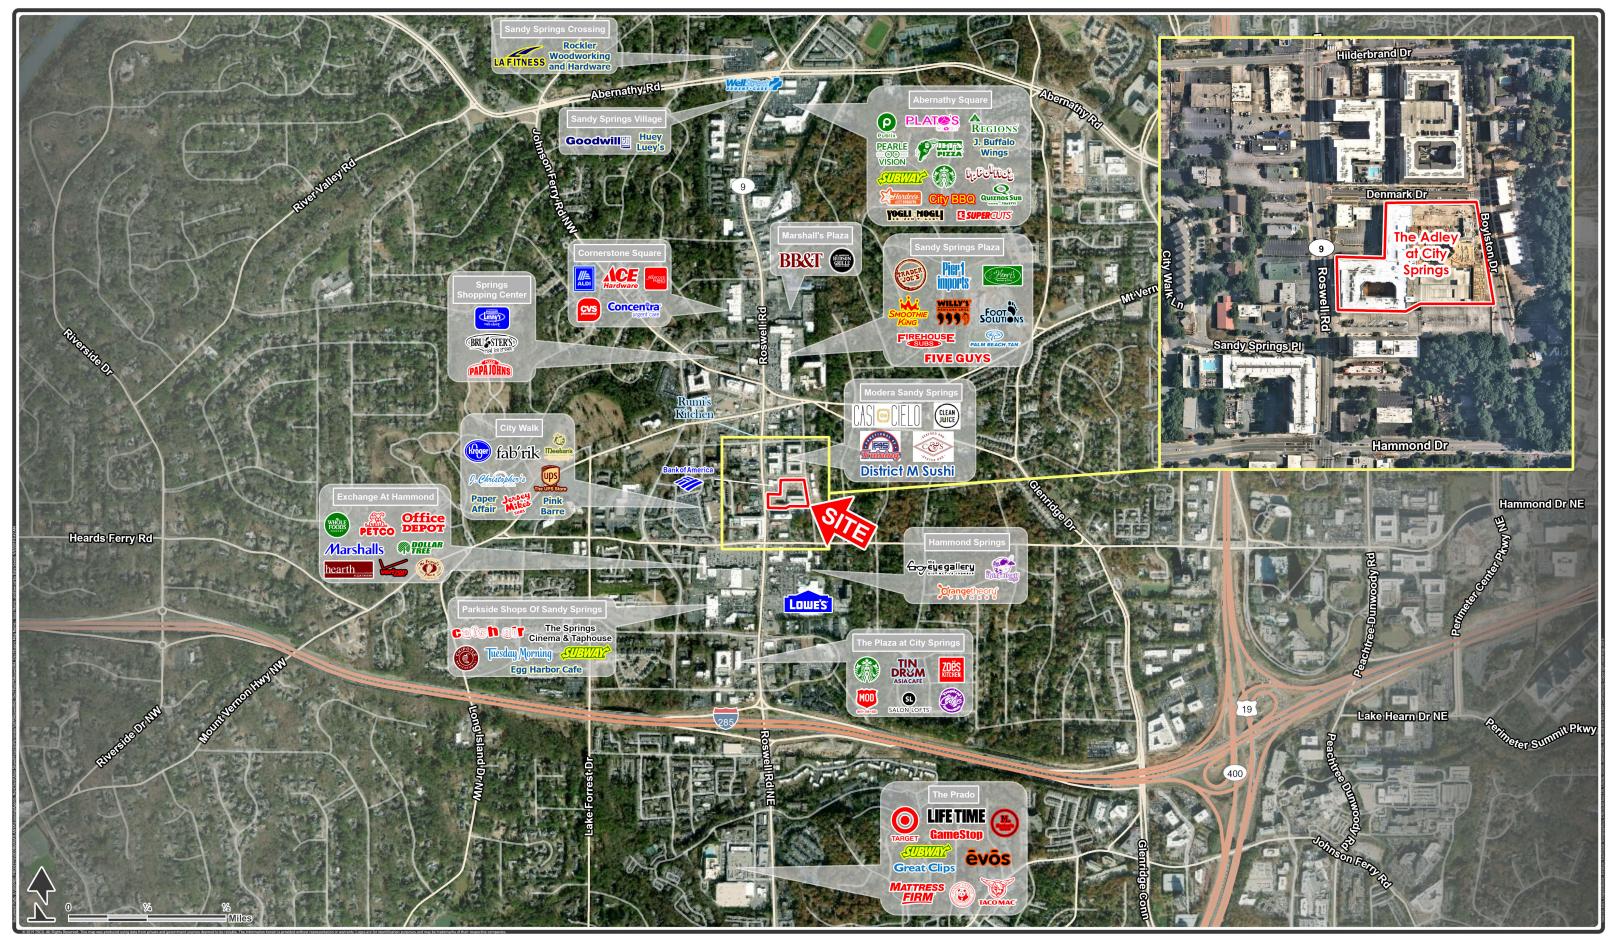

#### LOCATION OVERVIEW

New mixed-use development in Sandy Springs

# Roswell Road

Sandy Springs, Georgia