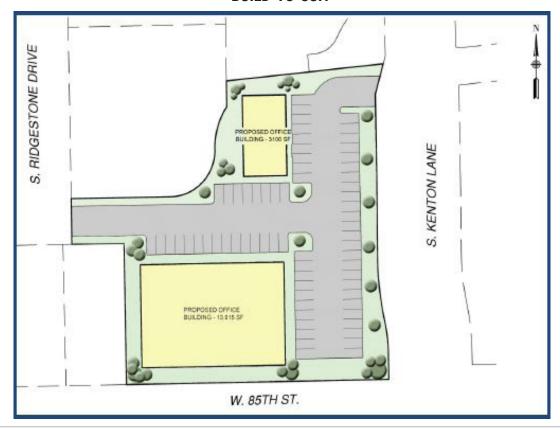

REAL ESTATE DEVELOPMENT | BROKERAGE | INVESTMENT MANAGEMENT | COMMERCIAL CONSTRUCTION | ENGINEERING | ARCHITECTURE

(Address TBD)

Sioux Falls, SD 57108

85th Street & South Kenton

**AVAILABLE:** 

Lane

Building #1: 13.015 +/- SF Building #2: 3,100+/- SF PRICE: \$17.00 PSF TERMS: NNN

**ZONING:** Live/Work

OCCUPANCY: Construction will begin once 60% of building is pre-leased.

\$5.75 PSF **ESTIMATED NNN:** Landlord is offering \$25.00 PSF Tenant

> Improvement Allowance with Acceptable Lease