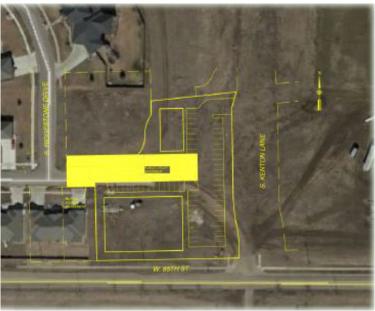

REAL ESTATE DEVELOPMENT | BROKERAGE | INVESTMENT MANAGEMENT | COMMERCIAL CONSTRUCTION | ENGINEERING | ARCHITECTURE

(Address TBD)

Sioux Falls, SD 57108

85th Street & South Kenton

**AVAILABLE:** 

Lane

Building #1: 13.015 +/- SF Building #2: 3,100+/- SF PRICE: \$17.00 PSF TERMS: NNN