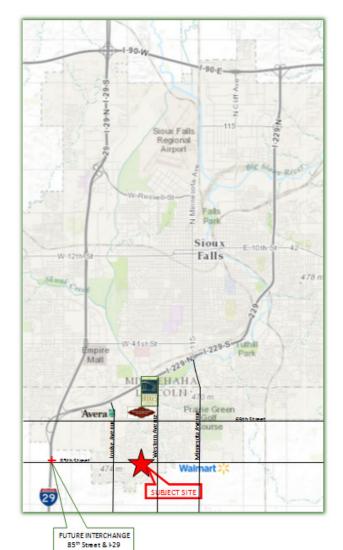

### 85th Street & I-29 Interchange Projected Start Date: 2021-2022:

A long-sought interchange at 85th Street is planned for I-29 in southern Sioux Falls. Still in the planning stages, the state and city are working through environmental assessments before finalizing designs.