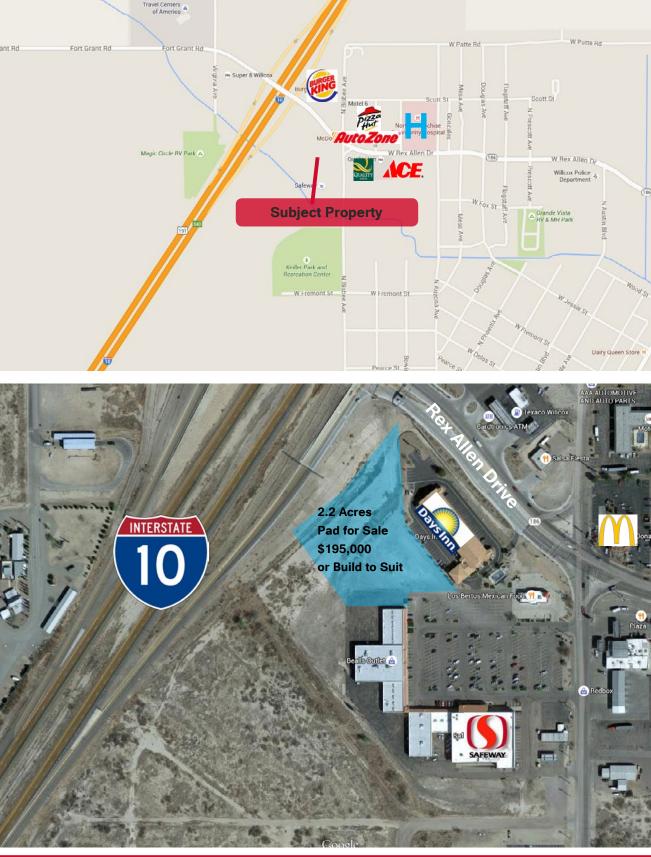

#### **FEATURES**

| Location:                                       | I-10 & Rex Allen Drive Willcox AZ                                                                                                                             |                             |                             |
|-------------------------------------------------|---------------------------------------------------------------------------------------------------------------------------------------------------------------|-----------------------------|-----------------------------|
| Space Available:                                | Suite 684 approx 3,600 Square Feet \$10.00/PSF/NNN<br>Suite 662 approx 3,100 Square Feet \$10.00/PSF/NNN<br>Suite 658 approx 3,600 Square Feet \$6.00/PSF/NNN |                             |                             |
| Triple Net Charges:                             | Estimated at \$3.35 psf                                                                                                                                       |                             |                             |
| Traffic Count:                                  | I-10 15,886 VPD Rex Allen Drive                                                                                                                               |                             |                             |
| Demographics:<br>Population:<br>Avg. HH Income: | 1-Mile<br>2,976<br>\$48,255                                                                                                                                   | 3-Mile<br>5,362<br>\$59,939 | 5-Mile<br>5,861<br>\$61,988 |

Willcox Village is Willcox AZ's premier retail center. The Shopping Center is anchored by a remodeled Safeway with Starbuck's and surrounded by national hotels and fast food restaurants. Signage for center can be seen on I-10.

Willcox is approx one hour east of Tucson along I-10. The City is known nationally for its cattle production and agriculture. The wine industry continues to expand in the Willcox area. The Willcox wine region produces 74% of the wine grapes grown in the state of Arizona.