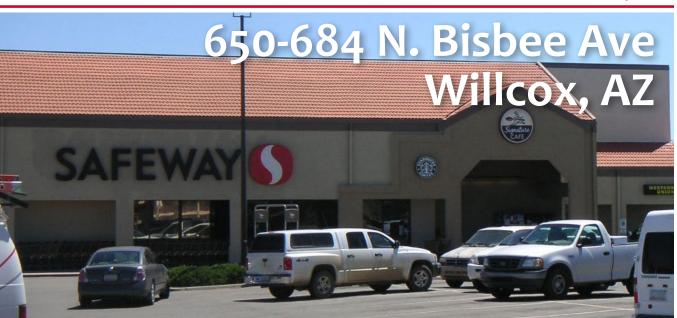

Willcox Village is Willcox AZ's premier retail center. The Shopping Center is anchored by a remodeled Safeway with Starbuck's and surrounded by national hotels and fast food restaurants. Signage for center can be seen on I-10.