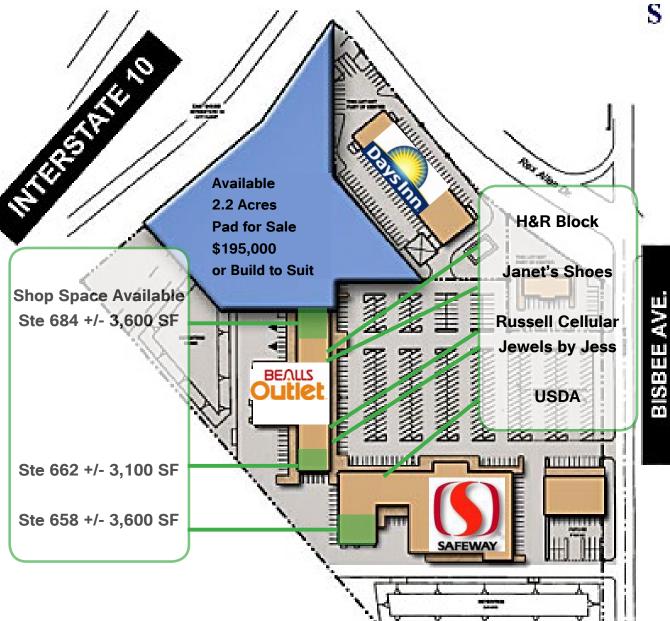

### Shop Space for Lease 2.2 Acre Pad Site For Sale/Build to Suit

#### **FEATURES**

| Location:                                       | I-10 & Rex Allen Drive Willcox AZ                                                                                                                             |                             |                             |
|-------------------------------------------------|---------------------------------------------------------------------------------------------------------------------------------------------------------------|-----------------------------|-----------------------------|
| Space Available:                                | Suite 684 approx 3,600 Square Feet \$10.00/PSF/NNN<br>Suite 662 approx 3,100 Square Feet \$10.00/PSF/NNN<br>Suite 658 approx 3,600 Square Feet \$6.00/PSF/NNN |                             |                             |
| Triple Net Charges:                             | Estimated at \$3.35 psf                                                                                                                                       |                             |                             |
| Traffic Count:                                  | I-10 15,886 VPD Rex Allen Drive                                                                                                                               |                             |                             |
| Demographics:<br>Population:<br>Avg. HH Income: | 1-Mile<br>2,976<br>\$48,255                                                                                                                                   | 3-Mile<br>5,362<br>\$59,939 | 5-Mile<br>5,861<br>\$61,988 |