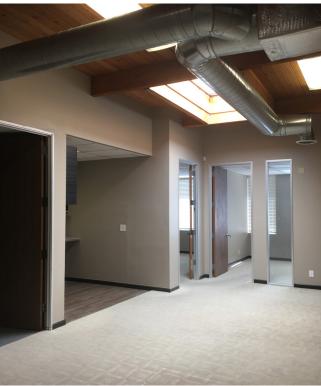

## AVAILABILITY

| SUITE | TOTAL SF | AVAILABLE | LEASE RATE | DESCRIPTION                                                                                                |
|-------|----------|-----------|------------|------------------------------------------------------------------------------------------------------------|
| 102   | ±880     | NOW       | \$1.75/SF  | 1 private office, reception, open area, and storage<br>*Contiguous with suite 103 for a total of ±2,071 SF |
| 103   | ±1,191   | NOW       | \$1.75/SF  | 4 private offices, reception, conference room<br>*Contiguous with suite 102 for a total of ±2,071 SF       |
| 208   | ±1,091   | NOW       | \$1.85/SF  | Open area                                                                                                  |
| 210   | ±924     | NOW       | \$1.85/SF  | 2 private offices, open area                                                                               |
| 212   | ±871     | NOW       | \$1.75/SF  | 1 private office, reception, open area                                                                     |
| 300   | ±1,468   | NOW       | \$1.85/SF  | 5 private offices, open area                                                                               |
| 315   | ±945     | NOW       | \$1.85/SF  | 3 private offices, open area                                                                               |