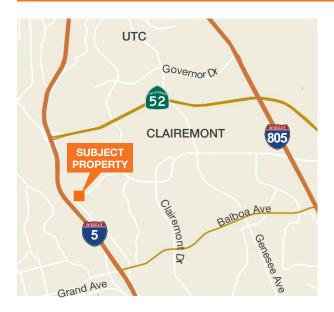

## 4241 JUTLAND DRIVE San Diego, CA 92117





# **Available For Lease**



#### kiddermathews.com

## **Building Highlights**

| Renovated common areas                           |
|--------------------------------------------------|
| Centrally located                                |
| Minutes to downtown La Jolla, UTC, & Kearny Mesa |
| 4.0/1,000 SF parking ratio                       |
| Lease Rate: \$1.75 – \$1.85/SF gross (plus E&J)  |

### Contact

**Jeff Gilbert** 858.369.3045 jgilbert@kiddermathews.com LIC #01849738

**Jack Kruger** 858.369.3050 jkruger@kiddermathews.com LIC #00883772

This information supplied herein is from sources we deem reliable. It is provided without any representation, warranty or guarantee, expressed or implied as to its accuracy. Prospective Buyer or Tenant should conduct an independent investigation and verification of all ma