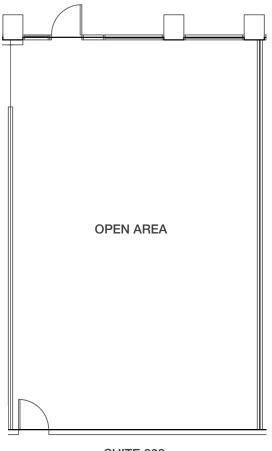

## AVAILABILITY

| SUITE | TOTAL SF | AVAILABLE | LEASE RATE | DESCRIPTION                                                                                                |
|-------|----------|-----------|------------|------------------------------------------------------------------------------------------------------------|
| 102   | ±880     | NOW       | \$1.75/SF  | 1 private office, reception, open area, and storage<br>*Contiguous with suite 103 for a total of ±2,071 SF |
| 103   | ±1,191   | NOW       | \$1.75/SF  | 4 private offices, reception, conference room<br>*Contiguous with suite 102 for a total of ±2,071 SF       |
| 208   | ±1,091   | NOW       | \$1.85/SF  | Open area                                                                                                  |
| 210   | ±924     | NOW       | \$1.85/SF  | 2 private offices, open area                                                                               |
| 212   | ±871     | NOW       | \$1.75/SF  | 1 private office, reception, open area                                                                     |
| 300   | ±1,468   | NOW       | \$1.85/SF  | 5 private offices, open area                                                                               |
| 315   | ±945     | NOW       | \$1.85/SF  | 3 private offices, open area                                                                               |

Suites 208

SUITE 208 ± 1,091 SF