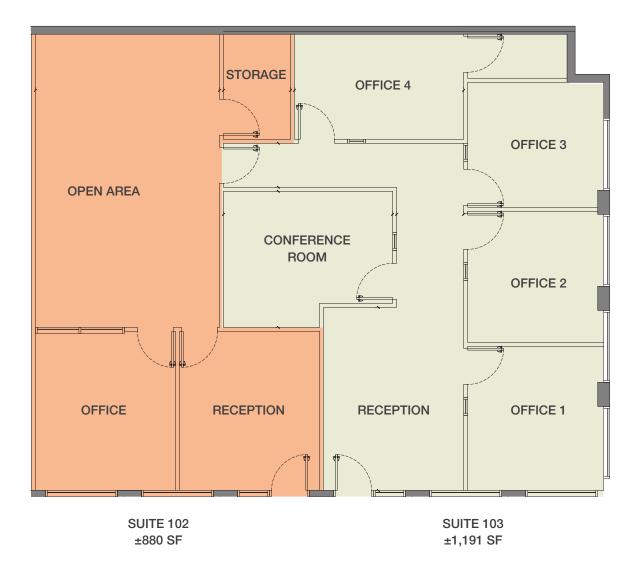

## AVAILABILITY

| SUITE | TOTAL SF | AVAILABLE | LEASE RATE | DESCRIPTION                                                                                                |
|-------|----------|-----------|------------|------------------------------------------------------------------------------------------------------------|
| 102   | ±880     | NOW       | \$1.75/SF  | 1 private office, reception, open area, and storage<br>*Contiguous with suite 103 for a total of ±2,071 SF |
| 103   | ±1,191   | NOW       | \$1.75/SF  | 4 private offices, reception, conference room<br>*Contiguous with suite 102 for a total of ±2,071 SF       |
| 208   | ±1,091   | NOW       | \$1.85/SF  | Open area                                                                                                  |
| 210   | ±924     | NOW       | \$1.85/SF  | 2 private offices, open area                                                                               |
| 212   | ±871     | NOW       | \$1.75/SF  | 1 private office, reception, open area                                                                     |
| 300   | ±1,468   | NOW       | \$1.85/SF  | 5 private offices, open area                                                                               |
| 315   | ±945     | NOW       | \$1.85/SF  | 3 private offices, open area                                                                               |

### Suites 102 & 103

\*Contiguous to 2,071 SF