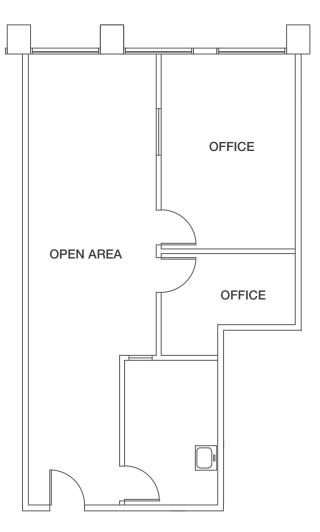

## AVAILABILITY

| SUITE | TOTAL SF | AVAILABLE | LEASE RATE | DESCRIPTION                                                                                                |
|-------|----------|-----------|------------|------------------------------------------------------------------------------------------------------------|
| 102   | ±880     | NOW       | \$1.75/SF  | 1 private office, reception, open area, and storage<br>*Contiguous with suite 103 for a total of ±2,071 SF |
| 103   | ±1,191   | NOW       | \$1.75/SF  | 4 private offices, reception, conference room<br>*Contiguous with suite 102 for a total of ±2,071 SF       |
| 208   | ±1,091   | NOW       | \$1.85/SF  | Open area                                                                                                  |
| 210   | ±924     | NOW       | \$1.85/SF  | 2 private offices, open area                                                                               |
| 212   | ±871     | NOW       | \$1.75/SF  | 1 private office, reception, open area                                                                     |
| 300   | ±1,468   | NOW       | \$1.85/SF  | 5 private offices, open area                                                                               |
| 315   | ±945     | NOW       | \$1.85/SF  | 3 private offices, open area                                                                               |

Suites 210

SUITE 210 ±924 SF