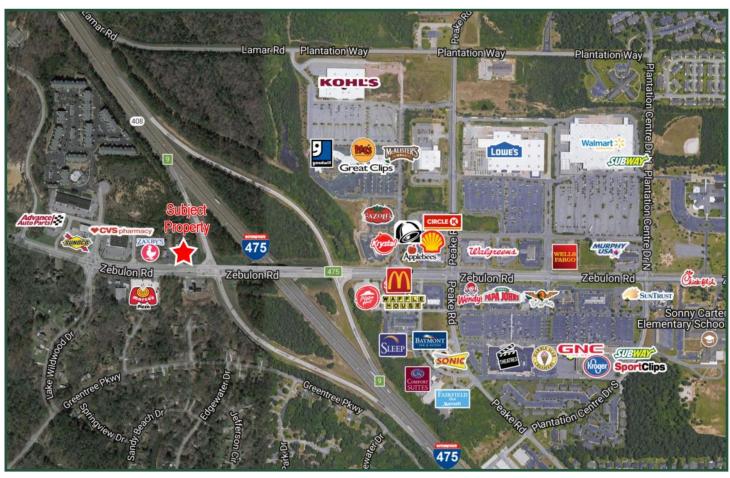

#### **Aerial**

insurance, and structural maintenance.

**CEILING HEIGHT:** 8'

**ZONING: PDE** 

**UTILITIES:** All Available

**YEAR BUILT:** 1990

TRAFFIC COUNT: 26,800 VPD Zebulon Rd, 53,100 VPD I-475

**NEIGHBORS:** CVS, Advance Auto, HP's Package Store, Zaxby's, Marco's Pizza and State