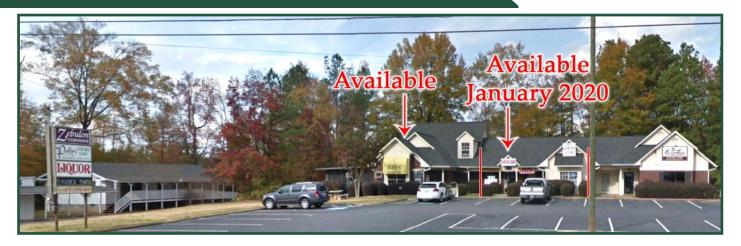

## Retail/Restaurant Space Available Zebulon Corners Retail 6351 Zebulon Road Macon, GA 31220

**LOT SIZE:** .97 acres **BUILDING SIZE:** 5.449 sf

**AVAILABLE:** Suite A - 2,163 sf (formerly Polly's)

Suite B - 2,118 sf (currently liquor store)

**DESCRIPTION:** Suite A - Previously a full-service restaurant with upstairs bar, separate but

connected. Two bars including an upstairs bar area with restroom and

storage. Some FF&E included.

Suite B - Currently a liquor store. 3 year lease term, landlord pays taxes,

insurance, and structural maintenance.

**CEILING HEIGHT:** 8'

**ZONING: PDE** 

**UTILITIES:** All Available

**YEAR BUILT:** 1990

TRAFFIC COUNT: 26,800 VPD Zebulon Rd, 53,100 VPD I-475

**NEIGHBORS:** CVS, Advance Auto, HP's Package Store, Zaxby's, Marco's Pizza and State

Farm Insurance