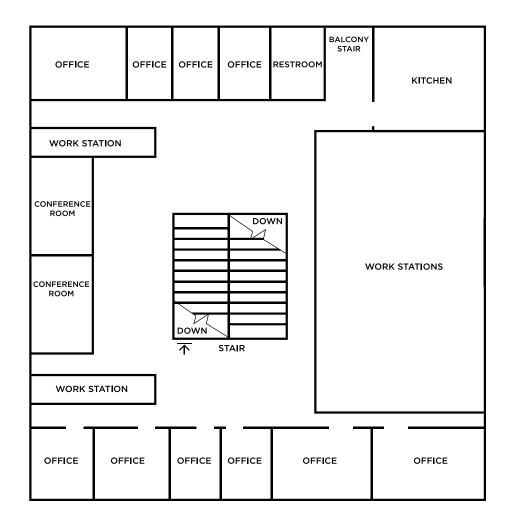

## FLOOR PLANS.

#### **GROUND FLOOR**

● 7 WINDOW EXTERIOR OFFICES

#### Ol CONFERENCE ROOM

#### **1** IN-UNIT RESTROOMS

SERVER / SUPPLY ROOM

#### KITCHEN

#### 2<sup>ND</sup> FLOOR

- WINDOW EXTERIOR OFFICES
- 02 CONFERENCE ROOMS

LARGE WORKSTATION AREA

#### KITCHEN

IN-UNIT RESTROOM (UPSTAIRS)