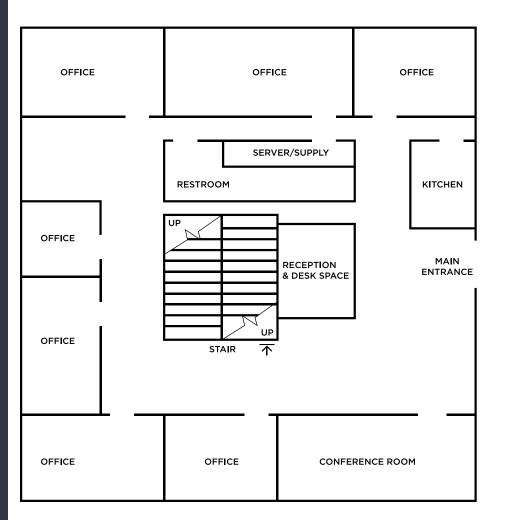

## FLOOR PLANS.

#### **GROUND FLOOR**

● 7 WINDOW EXTERIOR OFFICES

#### Ol CONFERENCE ROOM

#### **1** IN-UNIT RESTROOMS

SERVER / SUPPLY ROOM

#### KITCHEN