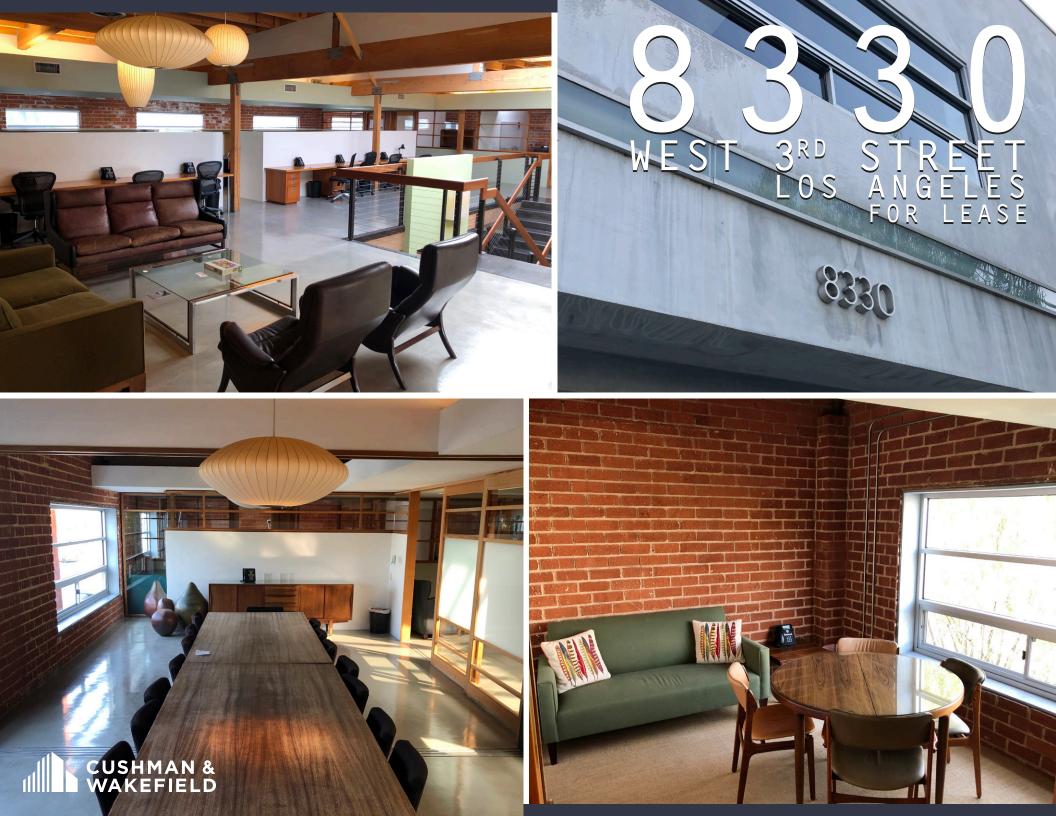

*ICONIC BOUTIQUE BUILDING IN THE HEART OF LOS ANGELES.* 

AVAILABLE SPACE FOR LEASE:

**FULL SQUARE FOOTAGE (APPROX)** 10,000 RSF

rent 4.95/SF MG

parking | more with valet 19 SPACES: \$135/CAR

### PROPERTY HIGHLIGHTS

- » Creative Compound in the heart of W. 3rd
- » Operable windows throughout
- » Plug and play with high end furniture
- » Gated and secured onsite parking
- » Outdoor balcony

# 83RD 3RD STREET ANGELES FOR LEASE

FOR MORE INFORMATION CONTACT: