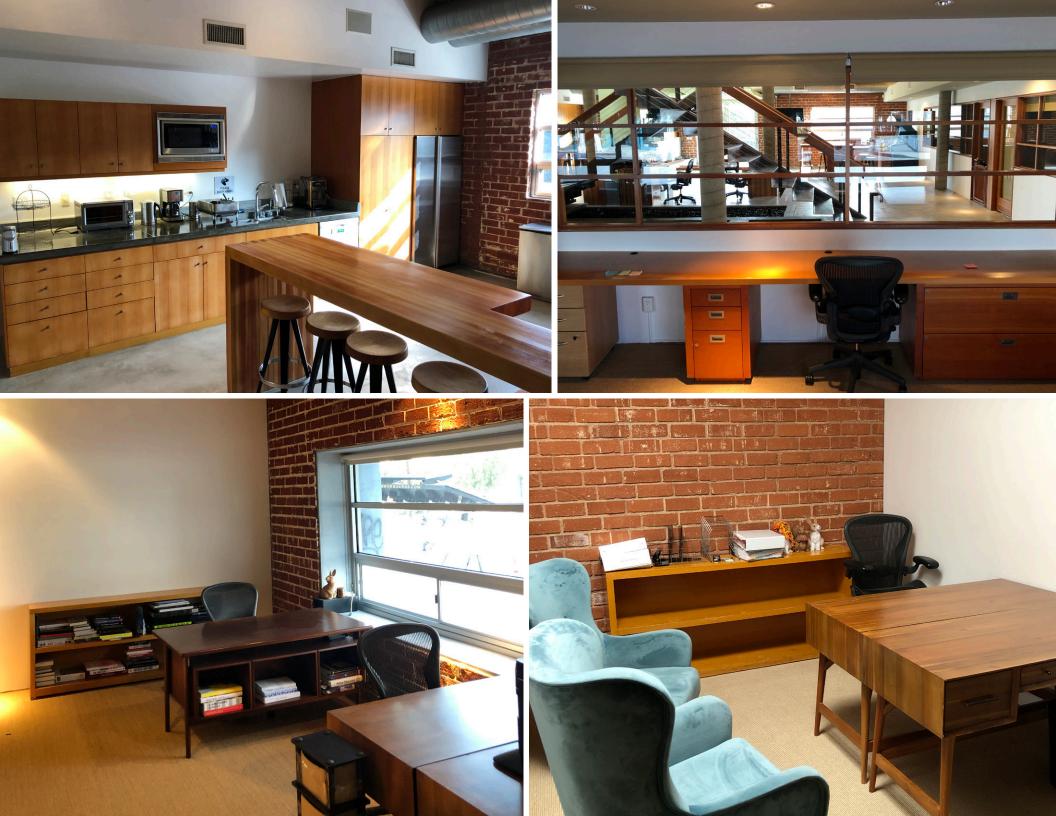

### PROPERTY HIGHLIGHTS

- » Creative Compound in the heart of W. 3rd
- » Operable windows throughout
- » Plug and play with high end furniture
- » Gated and secured onsite parking
- » Outdoor balcony