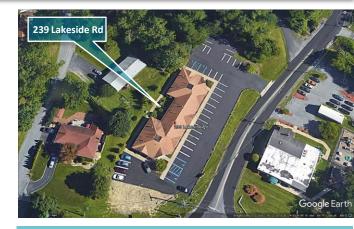

# 239 Lakeside Road

NEWBURGH, NY | ORANGE COUNTY

## **Property Highlights**

- Two office suites now available for lease in a 6,300 sq. ft. professional office building
- Available suites include 1,650 sq. ft. and 2,300 sq. ft. which can be combined for a total of 3,950 sq. ft.
- Very good condition
- Excellent corner location at Route 52 signalized intersection; easy access to NYS Thruway (I-87) and I-84
- 36 parking spaces
- Municipal water and sewer
- Traffic count: 7,420 AADT @ Route 52 (2016, NYSDOT)