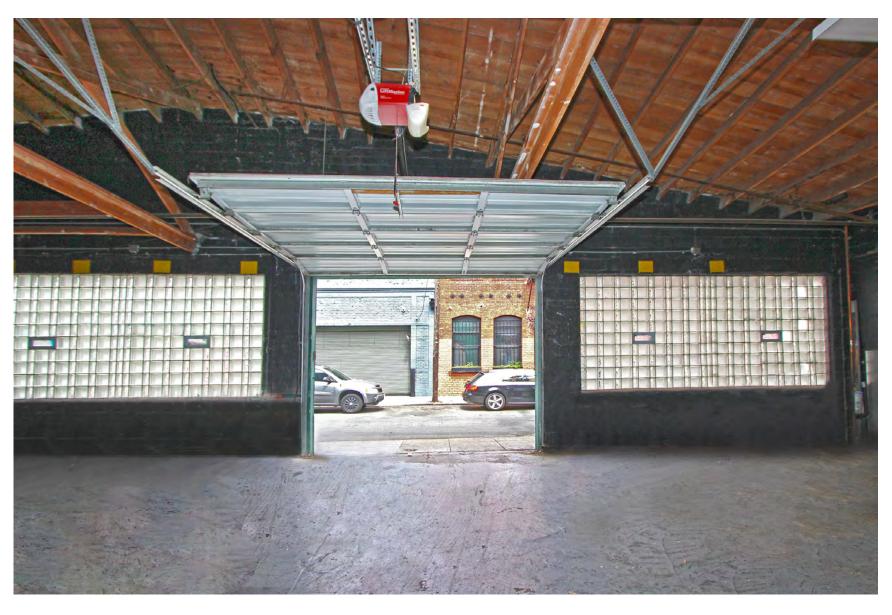

## **OFFERING SUMMARY**

**Building Size:** 10,249 SF

Year Built: 1920

Renovated: 2017 16'

Ceiling Height:

12'7" W X 11' h Drive-In:

MUR Zoning:

3725-019 Parcel:

## **PROPERTY HIGHLIGHTS**

- · Sandblasted bow truss ceiling
- Skylights
- ADA restrooms
- · Reinforced concrete

TRI Commercial Real Estate Services, Inc. 71 Stevenson Street, Suite 1450, San Francisco, CA 94105