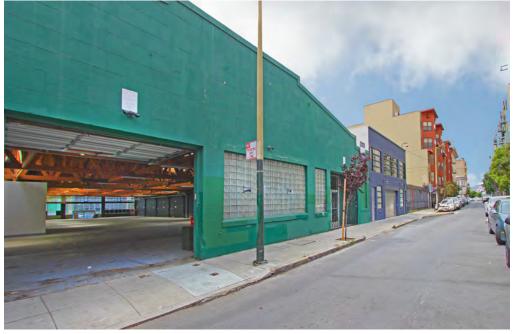

## **Lease Opportunity!**

Full Building Flex Space Located in West Yerba Buena





## **OFFERING SUMMARY**

**Building Size:** 10,249 SF

Year Built: 1920

Renovated: 2017 16'

Ceiling Height:

12'7" W X 11' h Drive-In:

MUR Zoning:

3725-019 Parcel:

Price TBD Lease Rate:

Avail. August 1, 2019

## **PROPERTY HIGHLIGHTS**

- · Sandblasted bow truss ceiling
- Skylights
- ADA restrooms
- · Reinforced concrete

TRI Commercial Real Estate Services, Inc. 71 Stevenson Street, Suite 1450, San Francisco, CA 94105

www.tricommercial.com

The information in this document was obtained from sources we deem reliable; however, no warranty or representation, expressed or implied, is made as to the accuracy of the information contained herein.



SAN FRANCISCO









The information in this document was obtained from sources we deem reliable; however, no warranty or representation, expressed or implied, is made as to the accuracy of the information contained herein.



The information in this document was obtained from sources we deem reliable; however, no warranty or representation, expressed or implied, is made as to the accuracy of the information contained herein.



HOWARD

## **NEIGHBORHOOD MAP**

960 Howard Street, San Francisco, CA