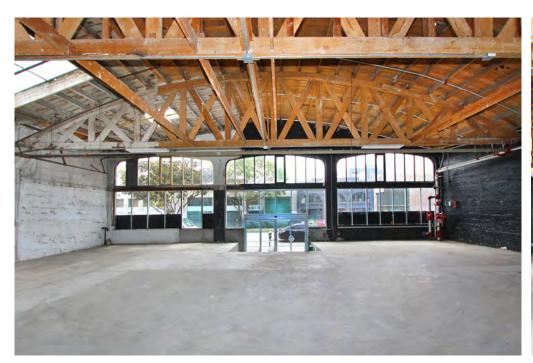

## **PROPERTY HIGHLIGHTS**

- · Sandblasted bow truss ceiling
- Skylights
- ADA restrooms
- · Reinforced concrete

TRI Commercial Real Estate Services, Inc. 71 Stevenson Street, Suite 1450, San Francisco, CA 94105