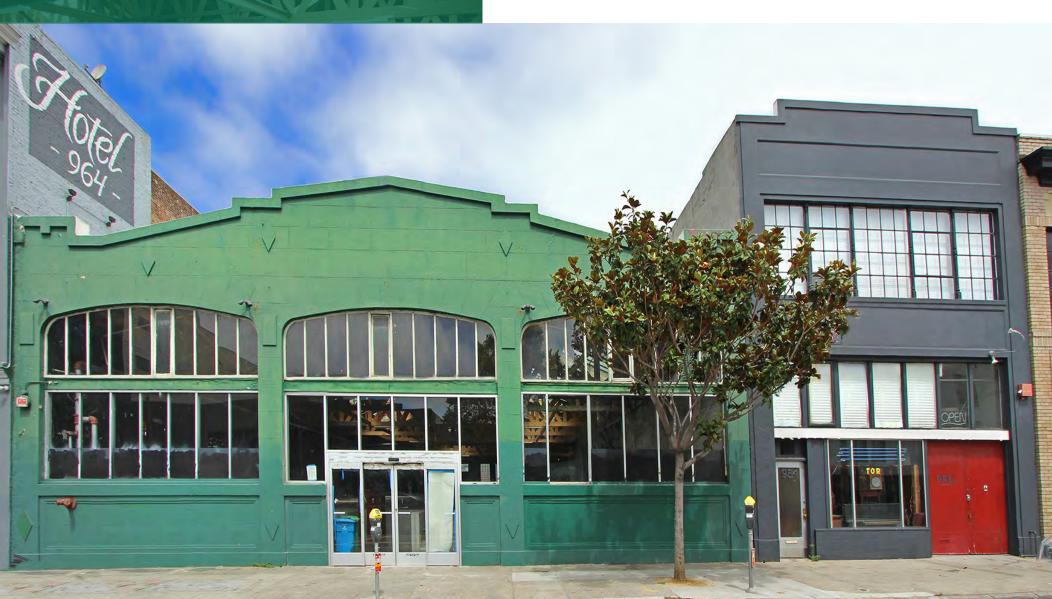

## **Lease Opportunity!**

Full Building Flex Space Located in West Yerba Buena

## **PROPERTY HIGHLIGHTS**

- · Sandblasted bow truss ceiling
- Skylights
- ADA restrooms
- · Reinforced concrete

TRI Commercial Real Estate Services, Inc. 71 Stevenson Street, Suite 1450, San Francisco, CA 94105