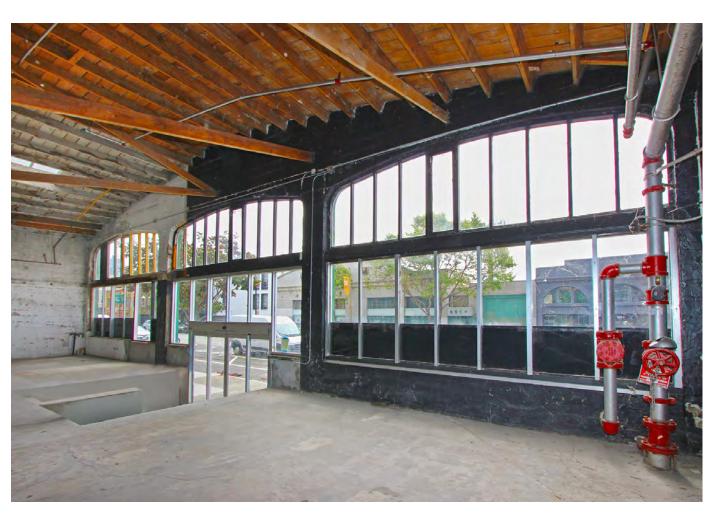

## **PROPERTY HIGHLIGHTS**

- · Sandblasted bow truss ceiling
- Skylights
- ADA restrooms
- · Reinforced concrete

TRI Commercial Real Estate Services, Inc. 71 Stevenson Street, Suite 1450, San Francisco, CA 94105