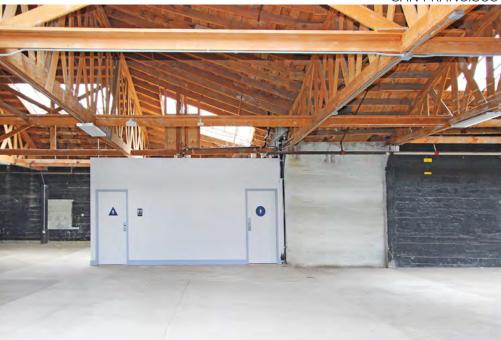

## **PROPERTY HIGHLIGHTS**

- · Sandblasted bow truss ceiling
- Skylights
- ADA restrooms
- · Reinforced concrete

TRI Commercial Real Estate Services, Inc. 71 Stevenson Street, Suite 1450, San Francisco, CA 94105