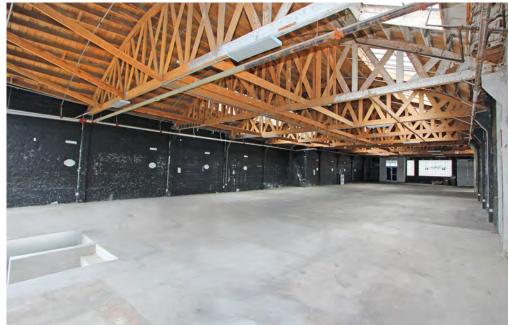

## **PROPERTY HIGHLIGHTS**

- · Sandblasted bow truss ceiling
- Skylights
- ADA restrooms
- · Reinforced concrete

TRI Commercial Real Estate Services, Inc. 71 Stevenson Street, Suite 1450, San Francisco, CA 94105