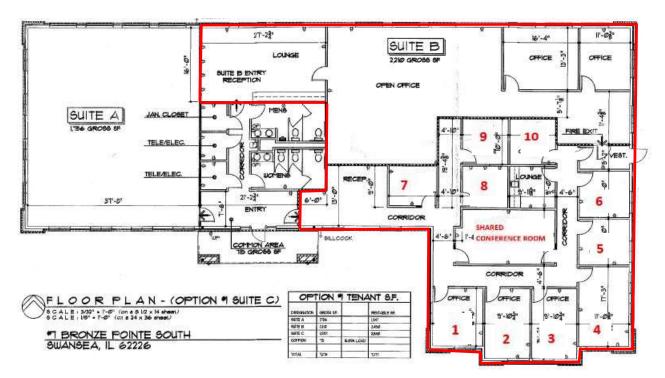

## **FLOOR PLAN**

## 7 Bronze Pointe Swansea, IL 62226

■ WWW.KUNKELCOMMERCIAL.COM ■ WWW.KUNKELCOMMERCIAL.COM ■ WWW.KUNKELCOMMERCIAL.COM ■

## **EXECUTIVE OFFICES**

1: \$550.00/MONTH

2: \$550.00/MONTH

3: \$550.00/MONTH

4: \$650.00/MONTH

5: \$500.00/MONTH

6: \$500.00/MONTH

7: Unavailable

8: Unavailable

9: Unavailable

10: \$600.00/MONTH

Additional Space Will Build to Suit!