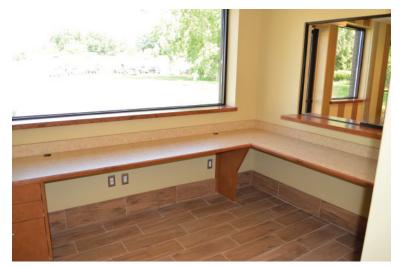

# пиот

PROPERTY GROUP

Property Type: General Office/Medical

Total Sqare Footage: 11,200
Minimum Sq. Ft. Available: 1,700
Maximum Sq. Ft. Available: 1,700
Lease Rate: \$12.00
Lot Size: 1.87 Acres

Year Built:1977Zoning:C-1Parking Spaces:75+

Cross Streets: Southside of 23 Mile

East of 194



#### PROPERTY OVERVIEW

May be built out offering up to 11,200 square feet of contiguous space. Ample parking. Minutes to I-94. Campus setting with modern windowed offices, kitchenette and private bathroom.

#### **PROPERTY CONTACTS:**

KEN MINNE | O: 586.254.0900 | C: 586.291.5525 | ken@pilotpg.com

44400 VAN DYKE, SUITE 101 | STERLING HEIGHTS, MI | 48314

## **FLOOR PLAN**





## **ADDITIONAL PICTURES**













PILCT
PROPERTY GROUP

### **ADDITIONAL PICTURES**







### **ADDITIONAL PICTURES**