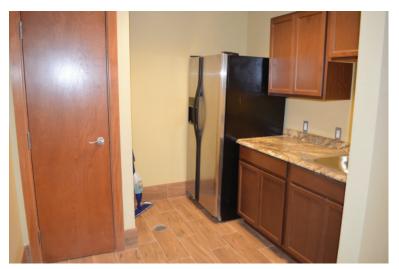

# пиот

PROPERTY GROUP

Property Type: General Office/Medical

Total Sqare Footage: 11,200
Minimum Sq. Ft. Available: 1,700
Maximum Sq. Ft. Available: 1,700
Lease Rate: \$12.00
Lot Size: 1.87 Acres

Year Built:1977Zoning:C-1Parking Spaces:75+

Cross Streets: Southside of 23 Mile

East of 194



#### PROPERTY OVERVIEW

May be built out offering up to 11,200 square feet of contiguous space. Ample parking. Minutes to I-94. Campus setting with modern windowed offices, kitchenette and private bathroom.

#### **PROPERTY CONTACTS:**

KEN MINNE | O: 586.254.0900 | C: 586.291.5525 | ken@pilotpg.com

44400 VAN DYKE, SUITE 101 | STERLING HEIGHTS, MI | 48314

## **FLOOR PLAN**





## **ADDITIONAL PICTURES**













PILCT
PROPERTY GROUP

### **ADDITIONAL PICTURES**







### **ADDITIONAL PICTURES**