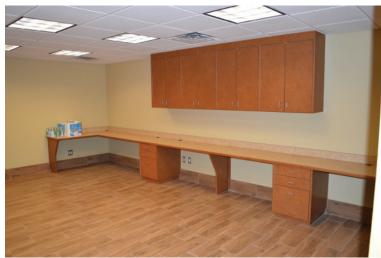

# пиот

PROPERTY GROUP

Property Type: General Office/Medical

Total Sqare Footage: 11,200
Minimum Sq. Ft. Available: 1,700
Maximum Sq. Ft. Available: 1,700
Lease Rate: \$12.00
Lot Size: 1.87 Acres

Year Built:1977Zoning:C-1Parking Spaces:75+

Cross Streets: Southside of 23 Mile

East of 194



#### PROPERTY OVERVIEW

May be built out offering up to 11,200 square feet of contiguous space. Ample parking. Minutes to I-94. Campus setting with modern windowed offices, kitchenette and private bathroom.

#### **PROPERTY CONTACTS:**

KEN MINNE | O: 586.254.0900 | C: 586.291.5525 | ken@pilotpg.com

44400 VAN DYKE, SUITE 101 | STERLING HEIGHTS, MI | 48314

## **FLOOR PLAN**





## **ADDITIONAL PICTURES**













PILCT
PROPERTY GROUP

### **ADDITIONAL PICTURES**







### **ADDITIONAL PICTURES**