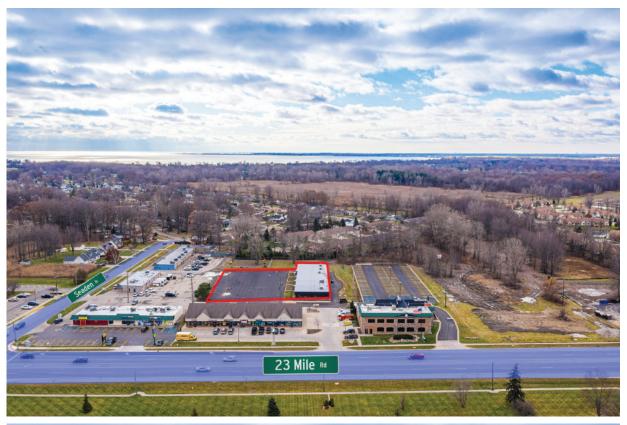

Cross Streets: Southside of 23 Mile

East of 194

#### PROPERTY OVERVIEW

May be built out offering up to 11,200 square feet of contiguous space. Ample parking. Minutes to I-94. Campus setting with modern windowed offices, kitchenette and private bathroom.