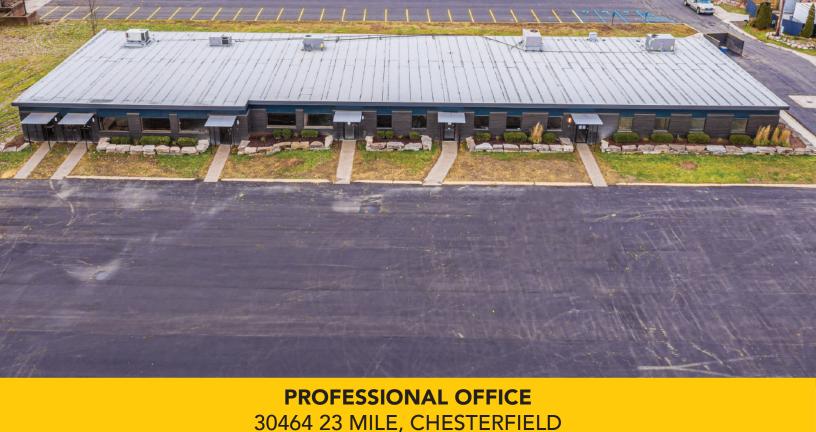

# пиот

PROPERTY GROUP

Property Type: General Office/Medical

Total Sqare Footage: 11,200
Minimum Sq. Ft. Available: 1,700
Maximum Sq. Ft. Available: 1,700
Lease Rate: \$12.00
Lot Size: 1.87 Acres

Year Built:1977Zoning:C-1Parking Spaces:75+

Cross Streets: Southside of 23 Mile

East of 194

#### PROPERTY OVERVIEW

May be built out offering up to 11,200 square feet of contiguous space. Ample parking. Minutes to I-94. Campus setting with modern windowed offices, kitchenette and private bathroom.