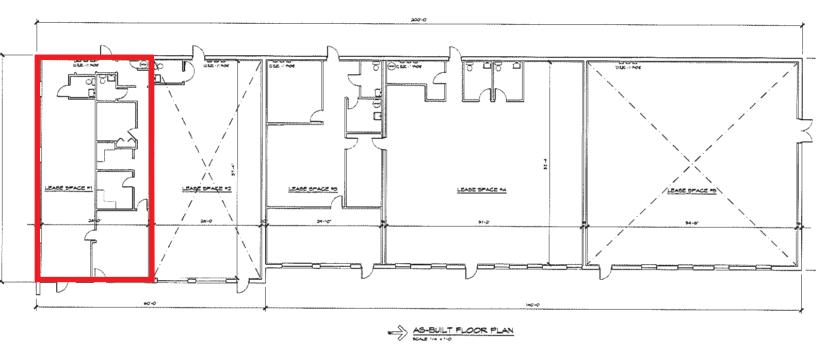

# пиот

PROPERTY GROUP

Property Type: General Office/Medical

Total Sqare Footage: 11,200
Minimum Sq. Ft. Available: 1,700
Maximum Sq. Ft. Available: 1,700
Lease Rate: \$12.00
Lot Size: 1.87 Acres

Year Built:1977Zoning:C-1Parking Spaces:75+

Cross Streets: Southside of 23 Mile

East of 194



#### PROPERTY OVERVIEW

May be built out offering up to 11,200 square feet of contiguous space. Ample parking. Minutes to I-94. Campus setting with modern windowed offices, kitchenette and private bathroom.

#### **PROPERTY CONTACTS:**

KEN MINNE | O: 586.254.0900 | C: 586.291.5525 | ken@pilotpg.com

44400 VAN DYKE, SUITE 101 | STERLING HEIGHTS, MI | 48314

## **FLOOR PLAN**





## **ADDITIONAL PICTURES**













PILCT
PROPERTY GROUP

### **ADDITIONAL PICTURES**







### **ADDITIONAL PICTURES**