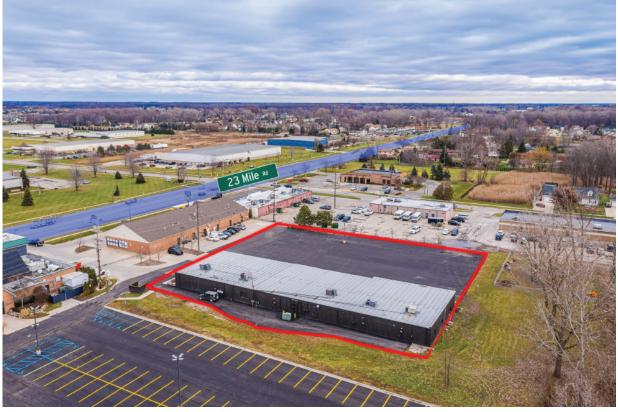

# пиот

PROPERTY GROUP

Property Type: General Office/Medical

Total Sqare Footage: 11,200
Minimum Sq. Ft. Available: 1,700
Maximum Sq. Ft. Available: 1,700
Lease Rate: \$12.00
Lot Size: 1.87 Acres

Year Built:1977Zoning:C-1Parking Spaces:75+

#### PROPERTY OVERVIEW

May be built out offering up to 11,200 square feet of contiguous space. Ample parking. Minutes to I-94. Campus setting with modern windowed offices, kitchenette and private bathroom.