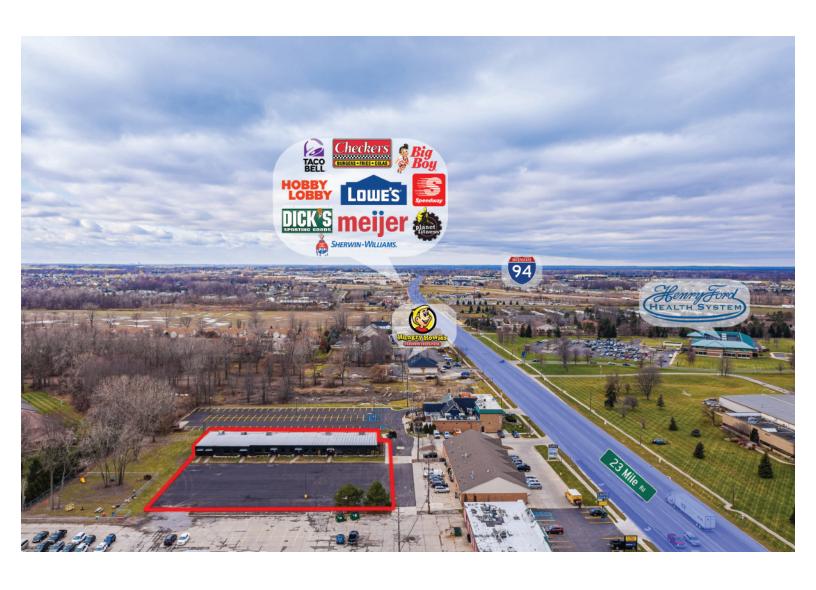

#### PROPERTY OVERVIEW

May be built out offering up to 11,200 square feet of contiguous space. Ample parking. Minutes to I-94. Campus setting with modern windowed offices, kitchenette and private bathroom.