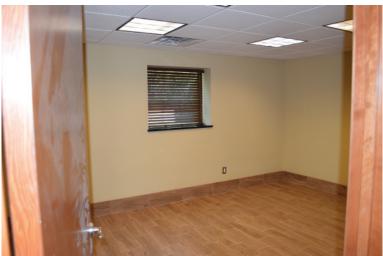

# пиот

PROPERTY GROUP

Property Type: General Office/Medical

Total Sqare Footage: 11,200
Minimum Sq. Ft. Available: 1,700
Maximum Sq. Ft. Available: 1,700
Lease Rate: \$12.00
Lot Size: 1.87 Acres

Year Built:1977Zoning:C-1Parking Spaces:75+

Cross Streets: Southside of 23 Mile

East of 194



#### PROPERTY OVERVIEW

May be built out offering up to 11,200 square feet of contiguous space. Ample parking. Minutes to I-94. Campus setting with modern windowed offices, kitchenette and private bathroom.

#### **PROPERTY CONTACTS:**

KEN MINNE | O: 586.254.0900 | C: 586.291.5525 | ken@pilotpg.com

44400 VAN DYKE, SUITE 101 | STERLING HEIGHTS, MI | 48314

## **FLOOR PLAN**





## **ADDITIONAL PICTURES**













PILCT
PROPERTY GROUP

### **ADDITIONAL PICTURES**







### **ADDITIONAL PICTURES**