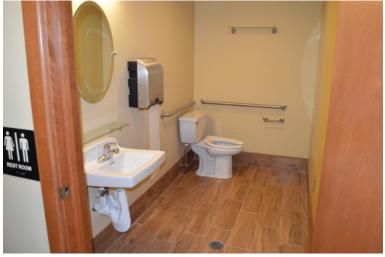

# пиот

PROPERTY GROUP

Property Type: General Office/Medical

Total Sqare Footage: 11,200
Minimum Sq. Ft. Available: 1,700
Maximum Sq. Ft. Available: 1,700
Lease Rate: \$12.00
Lot Size: 1.87 Acres

Year Built:1977Zoning:C-1Parking Spaces:75+

Cross Streets: Southside of 23 Mile

East of 194



#### PROPERTY OVERVIEW

May be built out offering up to 11,200 square feet of contiguous space. Ample parking. Minutes to I-94. Campus setting with modern windowed offices, kitchenette and private bathroom.

#### **PROPERTY CONTACTS:**

KEN MINNE | O: 586.254.0900 | C: 586.291.5525 | ken@pilotpg.com

44400 VAN DYKE, SUITE 101 | STERLING HEIGHTS, MI | 48314

## **FLOOR PLAN**





## **ADDITIONAL PICTURES**













PILCT
PROPERTY GROUP

### **ADDITIONAL PICTURES**







### **ADDITIONAL PICTURES**