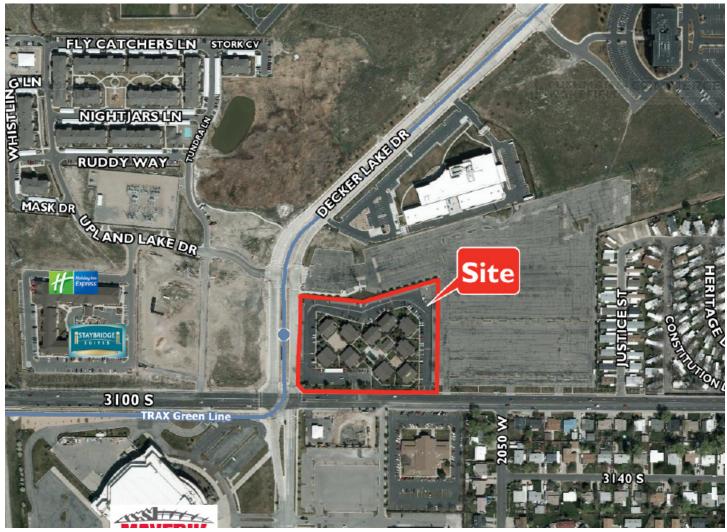

- · Professionally managed
- Sidwill #: 15-27-151-014
- Number of buildings: 10
- Well maintained

This property is just minutes off of a major freeway and less than a mile away from the Maverik Center, which is used for concerts and sporting events <a href="https://www.maverikcenter.com">www.maverikcenter.com</a>. New \$75 million FBI Headquarters located next door. New Light Rail Green Line stops in front of property.