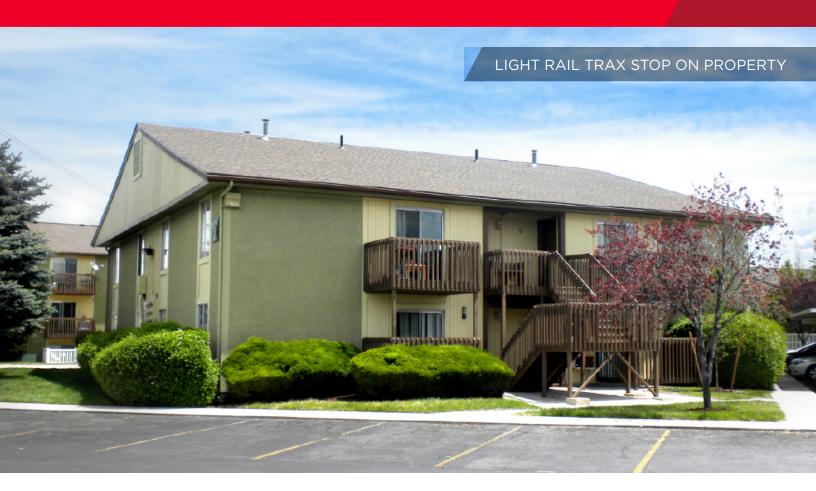

# West Pointe Apartments

2184 West 3100 South / Salt Lake City, Utah

Uncovered stalls: 116
Total: 220

· Two and three level. Wood and stucco.

Year built: 1974

Lot size: 4.88 acres

• 6% Cap Rate

Ralph Riedel, CCIM - Owner/ Agent

Executive Director +1 801 303 5466 rriedel@comre.com

- · Professionally managed
- Sidwill #: 15-27-151-014
- Number of buildings: 10
- Well maintained

This property is just minutes off of a major freeway and less than a mile away from the Maverik Center, which is used for concerts and sporting events <a href="https://www.maverikcenter.com">www.maverikcenter.com</a>. New \$75 million FBI Headquarters located next door. New Light Rail Green Line stops in front of property.