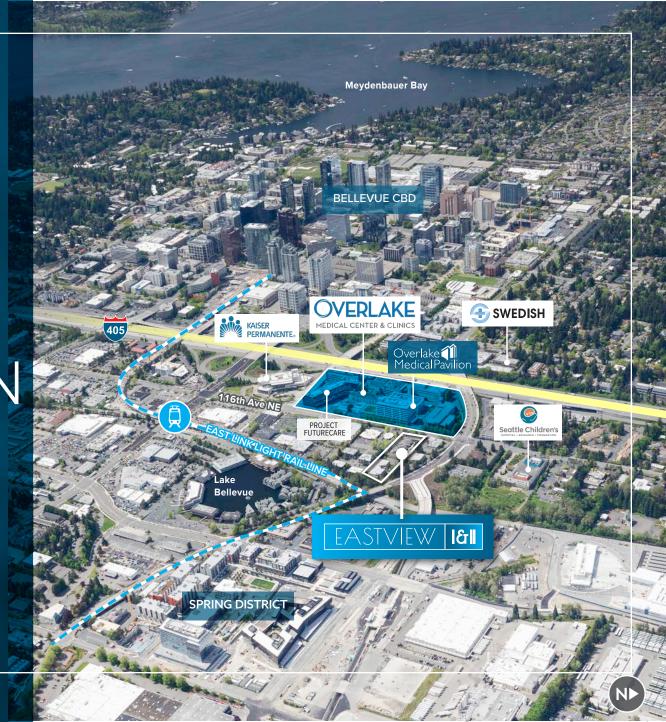

# THE LOCATION

## THE HIGHLIGH

Quality medical office space adjacent to Overlake Hospital Campus

Recently updated Eastview I common areas

370

Adjacent to new Sound Transit Link Light Rail Overlake Station

Dedicated load/ unload zones

EASTVIEW I (1370 116TH AVE NE)

Built-out medical office/professional office space

Convenient access to I-405 and Downtown Bellevue CBD