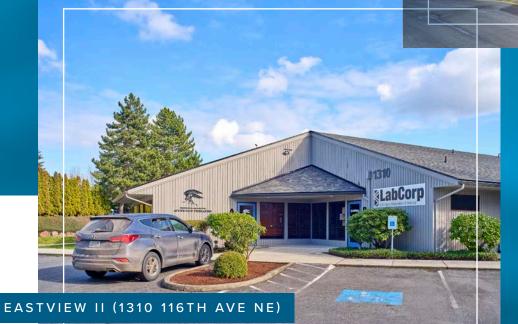

## EASTVIEW **I&II**

EASTVIEW I • 1370 116TH AVE NE EASTVIEW II • 1310 116TH AVE NE

BELLEVUE, WA 98004

MEDICAL OFFICE FOR LEASE • ADJACENT TO OVERLAKE HOSPITAL





## THE HIGHLIGH





Quality medical office space adjacent to Overlake Hospital Campus



Recently updated Eastview I common areas



370

Adjacent to new Sound Transit Link Light Rail Overlake Station



Dedicated load/ unload zones



EASTVIEW I (1370 116TH AVE NE)

Built-out medical office/professional office space



Convenient access to I-405 and Downtown Bellevue CBD

# THE LOCATION





### EASTVIEW I 1370 116TH AVENUE NE

Carlo and

1





## EASTVIEW II 1310 116TH AVENUE NE





#### FOR MORE INFORMATION PLEASE CONTACT

TIM OWENS +1 425 464 6913 tim.owens@cbre.com PAUL CARR +1 206 292 6005 paul.carr@cbre.com STEVEN PEROVICH +1 206 292 6059 steven.perovich@cbre.com

#### MARCUS YAMAMOTO

+1 206 292 6062 marcus.yamamoto@cbre.com

© 2021 CBRE, Inc. All rights reserved. This information has been obtai