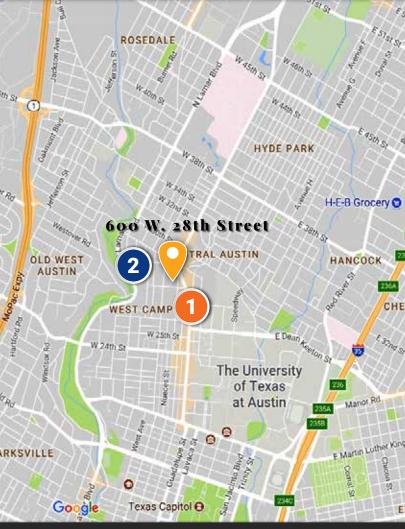

#### **Nearby Amenities**

### Guadalupe Street

- Hala Bros.
- Kerbey Lane Cafe
- UT Austin
- Wildwood Bakehouse
- Trudy's Texas Star
- Juiceland
- Spider House
- · Wheatsville Food Co-Op
- Central Market
- Buffalo Exchange
- Chevron
- Madam Mam's
- Taco Shack
- Kasbah Moroccan Lounge
- Fat Sal's Deli
- Dirty Martin's Place
- Whataburger
- Ken's Donuts
- Local Pub and Patio

#### 2 Rio Grande Street Area

- Texas French Bread
- Cabo Bob's
- Nueces Liquor
- Grande Food Market
- Polka Dots Cupcake Factory
- Antone's Record Store
- Breed and Company
- Holy Macaroni
- Morales
- Rancho Rio Eatery
- Shell