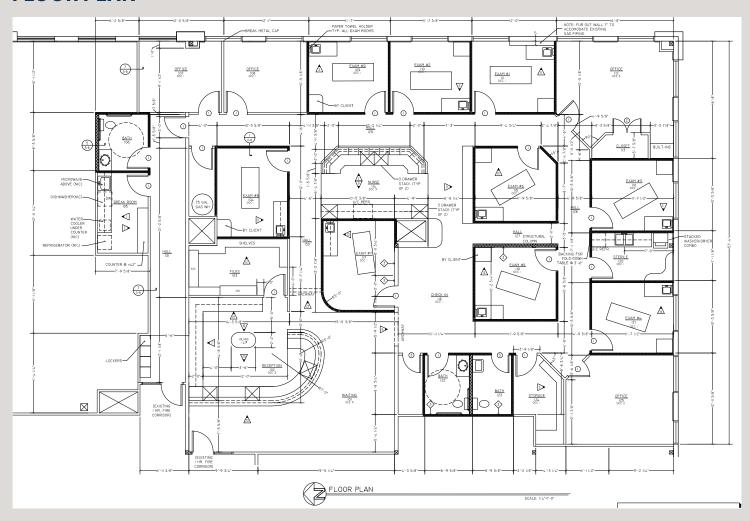

## SUITE 202 FLOOR PLAN

- 4,857 + SF
- \$1.95/SF/Month/Modified Gross
- 9 Exam rooms
- Nurses station
- 4 Private offices
- Plentiful parking
- Close to shopping and restaurants
- In the Meadowood Submarket; the most popular office submarket in Reno