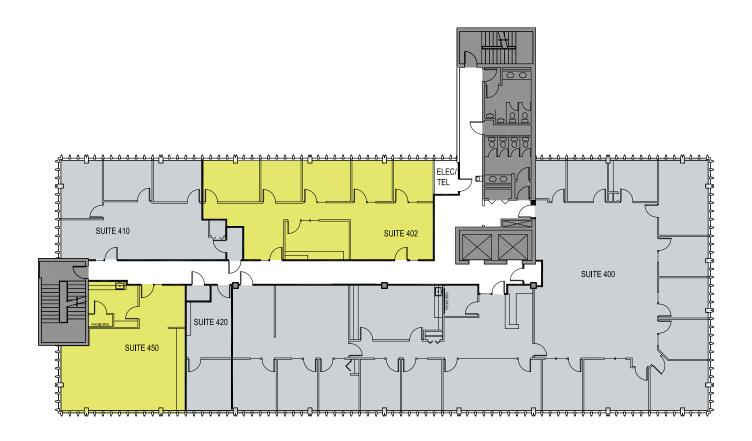

# WASHINGTON FEDERAL CENTER

400 108th Ave NE | Bellevue, WA 98004

## Fourth Floor

| Suite     | Size      | Comments                                                      |
|-----------|-----------|---------------------------------------------------------------|
| Suite 402 | 1,621 RSF | Five private offices, reception, workroom and open work area. |
| Suite 450 | 1,080 RSF | Open space with kitchenette / workroom.                       |

Available Leased