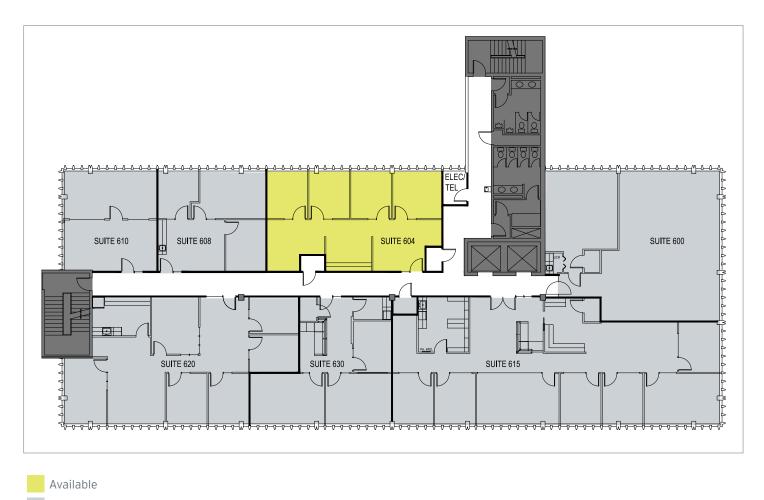

# WASHINGTON FEDERAL CENTER

400 108th Ave NE | Bellevue, WA 98004

## Sixth Floor

| Suite     | Size      | Comments                                                                         |
|-----------|-----------|----------------------------------------------------------------------------------|
| Suite 604 | 1,259 RSF | Four private offices, kitchenette /<br>workroom and open area. Available<br>now. |

### Available

Leased