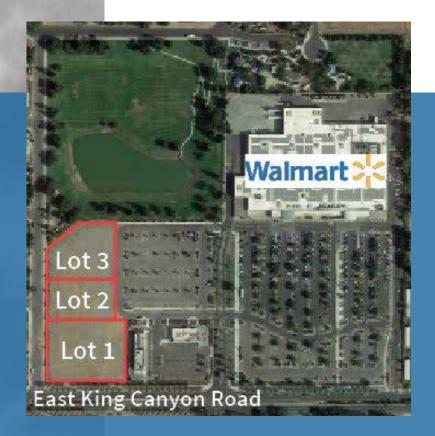

# Unique Land Opportunities

Walmart Outparcels for Sale 5125 E Kings Canyon Rd FRESNO, CA PARCEL 1: ±1.56 ACRES PARCEL 2: ±0.96 ACRES PARCEL 3: ±1.03 ACRES