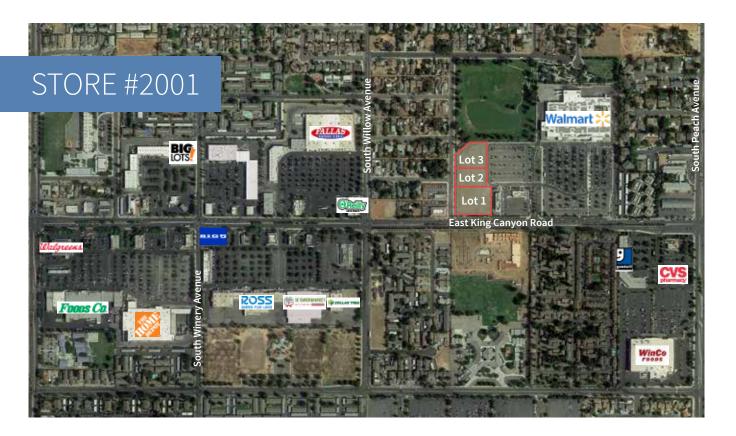

# Unique Land Opportunities

Walmart Outparcels for Sale 5125 E Kings Canyon Rd FRESNO, CA PARCEL 1: ±1.56 ACRES PARCEL 2: ±0.96 ACRES PARCEL 3: ±1.03 ACRES

## **Other Area Retailers:**