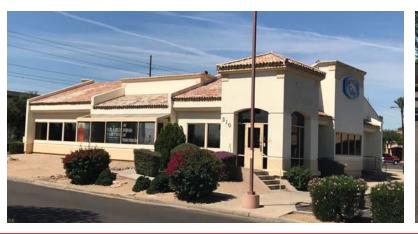

# GOODYEAR VILLAGE

378-432 N. LITCHFIELD ROAD GOODYEAR, AZ 85338 NWC LITCHFIELD ROAD & VAN BUREN STREET

# 791-6,244 SF RETAIL SPACE IN PRIME WEST VALLEY LOCATION

### FEATURES:

- ZONING: C2, City of Goodyear
- Project Size: 110,300 SF
- Located one mile south of I-10 with over 134,965 VPD
- Within 1/2 mile of Cancer Treatment Centers of America, which provides shuttle service to the shopping center for patients & families
- Excellent Demographics