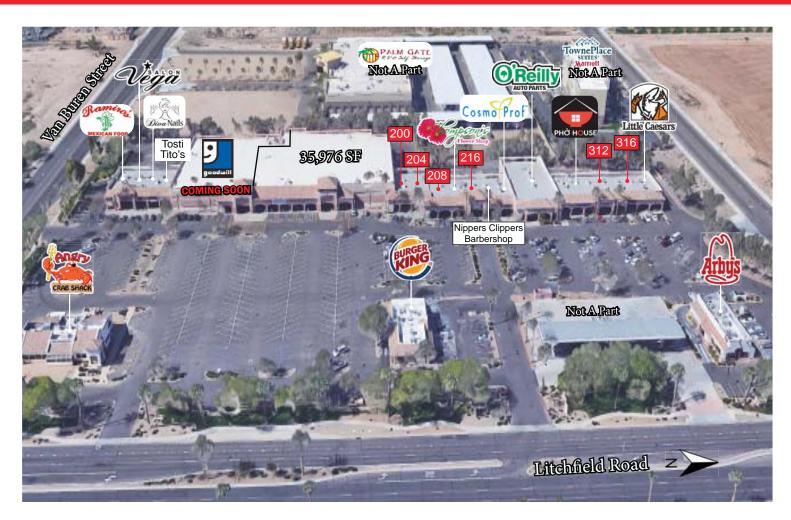

## SHOPS A

| <u>Suite</u> | Tenant       | SF    |
|--------------|--------------|-------|
| 100          | Ramiros      | 1,565 |
| 104          | Smoke'M      | 1,400 |
| 108          | Vega Salon   | 1,099 |
| 112          | Diva Nails   | 1,000 |
| 116          | Tosti Tito's | 1,575 |
|              |              |       |

| <u>Suite</u> | Tenant              | SF    |
|--------------|---------------------|-------|
| 200          | AVAILABLE           | 2,030 |
| 204          | AVAILABLE           | 1,602 |
| 208          | AVAILABLE           | 2,612 |
| 212          | Thompson's Florist  | 1,062 |
| 216          | AVAILABLE           | 791   |
| 218          | Nippers Clippers    | 1,141 |
| 220          | CosmoProf           | 2,145 |
| 222          | O'Reilly Auto Parts | 8,450 |

SHOPS B

#### SHOPS C

| <u>Suite</u> | Tenant               | SF      |
|--------------|----------------------|---------|
| 300          | Avondale Garage Do   | ors 846 |
| 304          | Pho House            | 2,900   |
| 312          | AVAILABLE            | 1,960   |
| 316          | AVAILABLE            | 1,630   |
| 320          | Rotech               | 958     |
| 324          | Little Caesars Pizza | 1,442   |