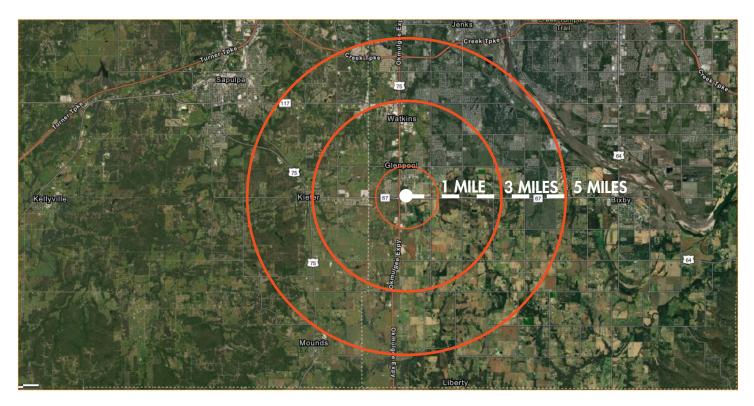

### **AREA DEMOGRAPHICS**

|                                 | 1 MILE    | 3 MILES   | 5 MILES   |
|---------------------------------|-----------|-----------|-----------|
| 2018 ESTIMATED POPULATION       | 3,947     | 15,763    | 37,461    |
| 2018 - 2023 % POPULATION CHANGE | 2.40%     | 2.01%     | 1.92%     |
|                                 |           |           |           |
| 2018 ESTIMATED HOUSEHOLDS       | 1,365     | 5,452     | 12,876    |
| 2018 - 2023 % HOUSEHOLD CHANGE  | 2.38%     | 1.96%     | 1.86%     |
| AVERAGE HH SIZE                 | 2.89      | 2.88      | 2.90      |
| AVERAGE HH INCOME               | \$73,186  | \$80,075  | \$98,251  |
| MEDIAN HH INCOME                | \$58,788  | \$64,660  | \$80,631  |
| % HH INCOME OVER \$100,000+     | 13.6%     | 14.7%     | 22.3%     |
| % BACHELOR'S DEGREE OR HIGHER   | 20.1%     | 18.6%     | 25.5%     |
| MEDIAN HOME VALUE               | \$146,934 | \$152,675 | \$197,477 |
| % OWNER OCCUPIED                | 68.3%     | 70.9%     | 79.4%     |
| 2018 MEDIAN AGE                 | 33.5      | 34.7      | 36        |
|                                 |           |           |           |