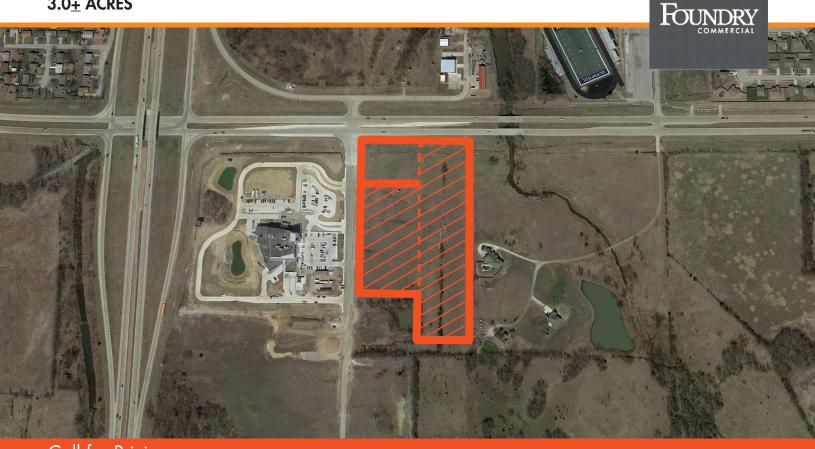

## GLENPOOL LAND FOR SALE

3.0+ ACRES

Call for Pricing

### **PROPERTY FEATURES**

- $3.0 \pm \text{Acres}$
- 16 miles south of downtown Tulsa
- Frontage along 151 Street S., a major east-west thorofare
- Easy access to U.S. Route 75
- Zoned currently as AG (Agricultural)
- Adjacent to Saint Francis Medical Complex
- Fast growing development area

## 3.0<u>+</u> ACRES