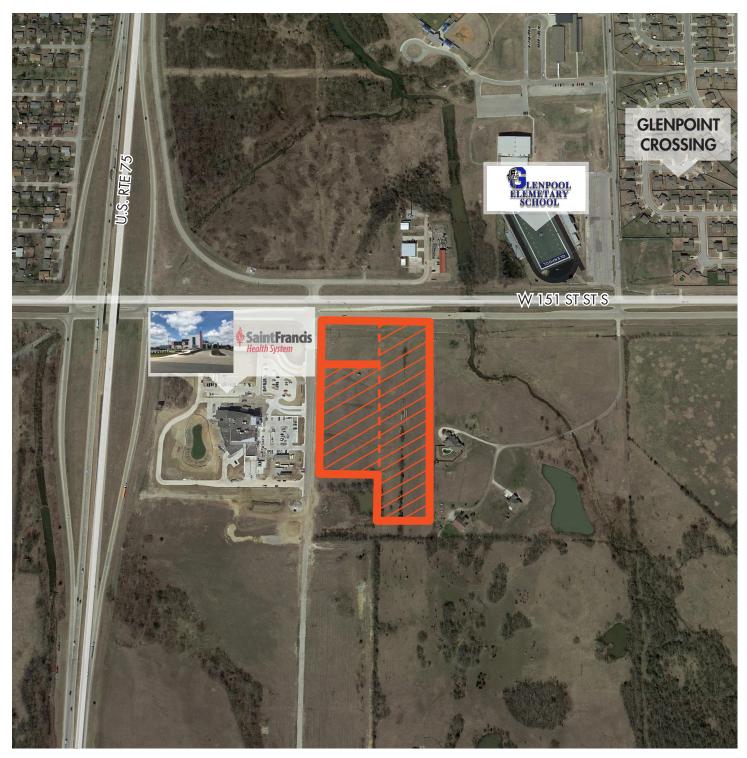

#### **AERIAL & PROPERTY OUTLINE**

For more information, please contact:

STUART ASHMUN Broker 214.996.9816 stuart.ashmun@foundrycommercial.com CHRIS BURY Partner, Senior Vice President 949.939.6238 chris.bury@foundrycommercial.com

### **PROPERTY FEATURES**

- $3.0 \pm \text{Acres}$
- 16 miles south of downtown Tulsa
- Frontage along 151 Street S., a major east-west thorofare
- Easy access to U.S. Route 75
- Zoned currently as AG (Agricultural)
- Adjacent to Saint Francis Medical Complex
- Fast growing development area