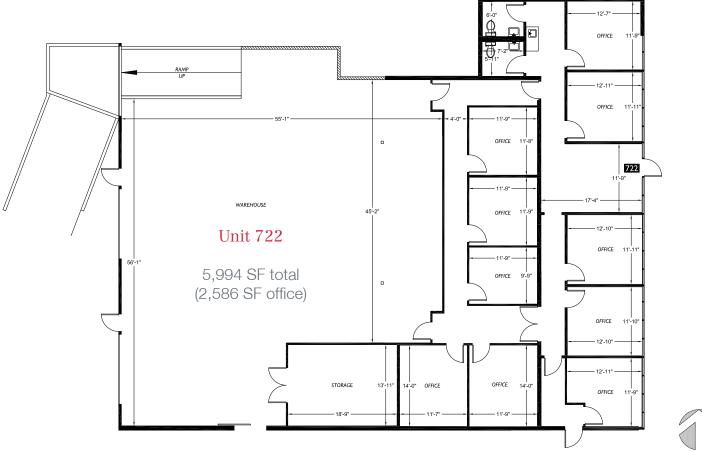

## Building 2: 16,959 Contiguous SF Available

| Unit | SF Available                                              | Rate            |
|------|-----------------------------------------------------------|-----------------|
| 708  | 2,213 SF total<br>- 579 SF office<br>- 1,634 SF warehouse | \$0.85 PSF, NNN |
| 714  | 6,544 SF total - 3,773 SF office - 2,771 SF warehouse     | \$1.08 PSF, NNN |
| 722  | 5,994 SF total - 2,586 SF office - 3,408 SF warehouse     | \$0.97 PSF, NNN |
| 724  | 2,208 SF total<br>- 680 SF office<br>- 1,528 SF warehouse | \$0.88 PSF, NNN |