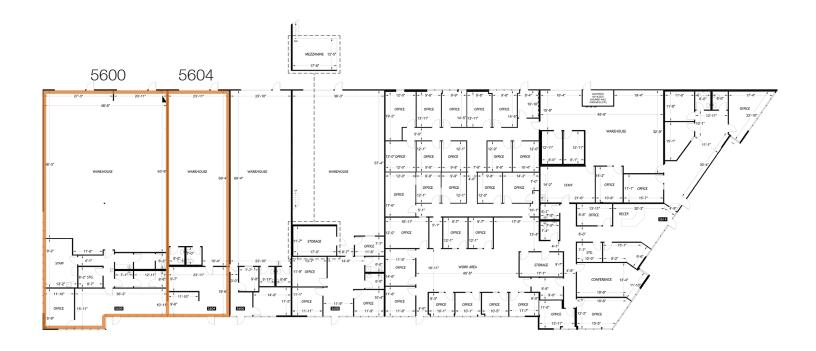

## Building 1: 6,805 Contiguous SF Available

| Unit | SF Available                                              | Rate            |
|------|-----------------------------------------------------------|-----------------|
| 5600 | 4,588 SF total - 1,451 SF office - 3,137 SF warehouse     | \$0.89 PSF, NNN |
| 5604 | 2,217 SF total<br>- 497 SF office<br>- 1,720 SF warehouse | \$0.82 PSF, NNN |