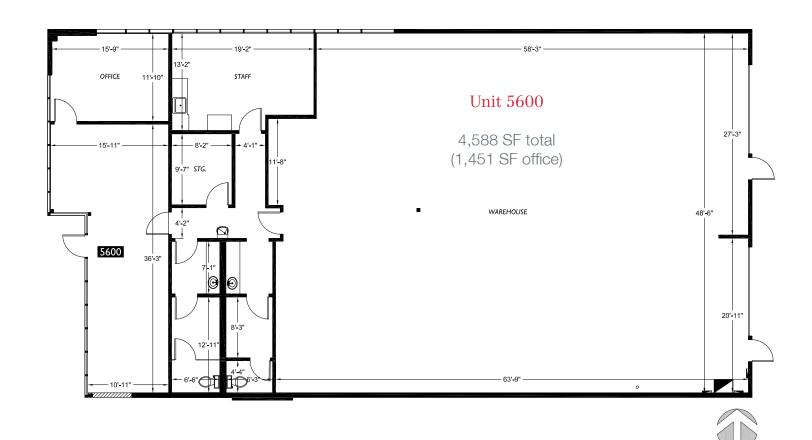

## Building 1: 6,805 Contiguous SF Available

| Unit | SF Available                                              | Rate            |
|------|-----------------------------------------------------------|-----------------|
| 5600 | 4,588 SF total - 1,451 SF office - 3,137 SF warehouse     | \$0.89 PSF, NNN |
| 5604 | 2,217 SF total<br>- 497 SF office<br>- 1,720 SF warehouse | \$0.82 PSF, NNN |