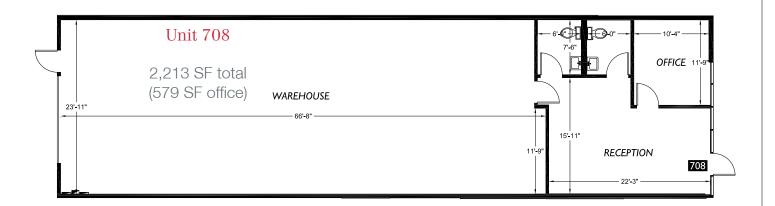

## Building 2: 16,959 Contiguous SF Available

| Unit | SF Available                                              | Rate            |
|------|-----------------------------------------------------------|-----------------|
| 708  | 2,213 SF total<br>- 579 SF office<br>- 1,634 SF warehouse | \$0.85 PSF, NNN |
| 714  | 6,544 SF total - 3,773 SF office - 2,771 SF warehouse     | \$1.08 PSF, NNN |
| 722  | 5,994 SF total - 2,586 SF office - 3,408 SF warehouse     | \$0.97 PSF, NNN |
| 724  | 2,208 SF total<br>- 680 SF office<br>- 1,528 SF warehouse | \$0.88 PSF, NNN |