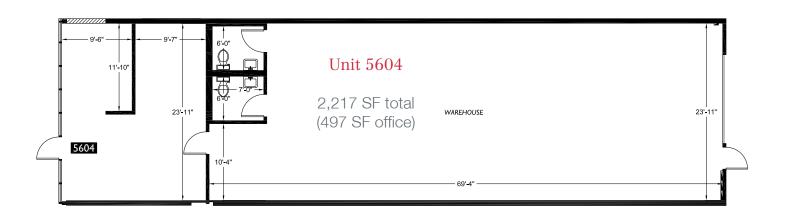

## Building 1: 6,805 Contiguous SF Available

| Unit | SF Available                                              | Rate            |
|------|-----------------------------------------------------------|-----------------|
| 5600 | 4,588 SF total - 1,451 SF office - 3,137 SF warehouse     | \$0.89 PSF, NNN |
| 5604 | 2,217 SF total<br>- 497 SF office<br>- 1,720 SF warehouse | \$0.82 PSF, NNN |