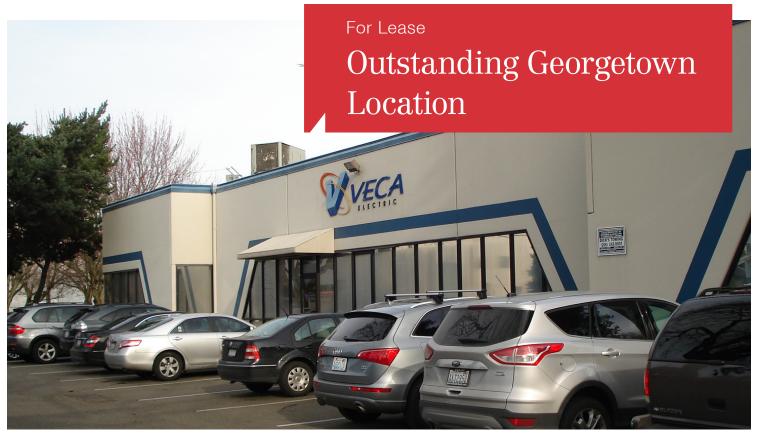

# Central Park Business Park

5600 - 7th Avenue S, Seattle, WA

- 2,208 16,959 SF available
- Easy access to I-5, Hwy 99 & SR 509
- GL loading
- 16' clear height
- Fully sprinklered building
- Abundant parking
- Flexible space options
- Immediately available
- Blended rates: \$0.82 \$1.08/RSF, NNN
   NNN = \$0.25 PSF