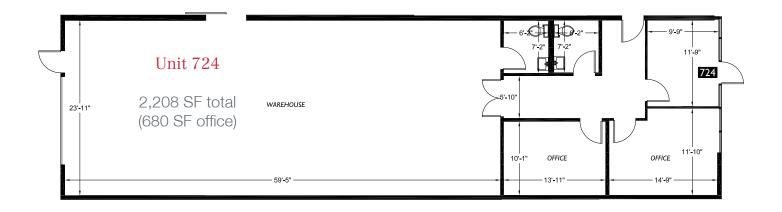

## Building 2: 16,959 Contiguous SF Available

| Unit | SF Available                                              | Rate            |
|------|-----------------------------------------------------------|-----------------|
| 708  | 2,213 SF total<br>- 579 SF office<br>- 1,634 SF warehouse | \$0.85 PSF, NNN |
| 714  | 6,544 SF total - 3,773 SF office - 2,771 SF warehouse     | \$1.08 PSF, NNN |
| 722  | 5,994 SF total - 2,586 SF office - 3,408 SF warehouse     | \$0.97 PSF, NNN |
| 724  | 2,208 SF total<br>- 680 SF office<br>- 1,528 SF warehouse | \$0.88 PSF, NNN |