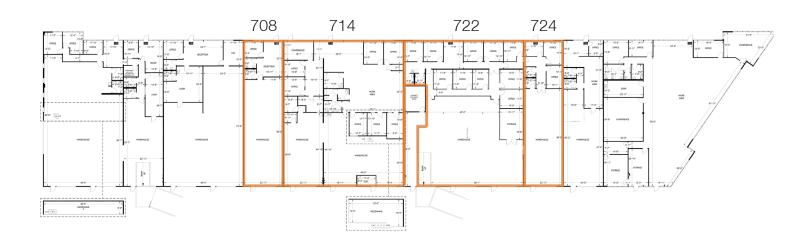

## Building 2: 16,959 Contiguous SF Available

| Unit | SF Available                                              | Rate            |
|------|-----------------------------------------------------------|-----------------|
| 708  | 2,213 SF total<br>- 579 SF office<br>- 1,634 SF warehouse | \$0.85 PSF, NNN |
| 714  | 6,544 SF total - 3,773 SF office - 2,771 SF warehouse     | \$1.08 PSF, NNN |
| 722  | 5,994 SF total - 2,586 SF office - 3,408 SF warehouse     | \$0.97 PSF, NNN |
| 724  | 2,208 SF total<br>- 680 SF office<br>- 1,528 SF warehouse | \$0.88 PSF, NNN |