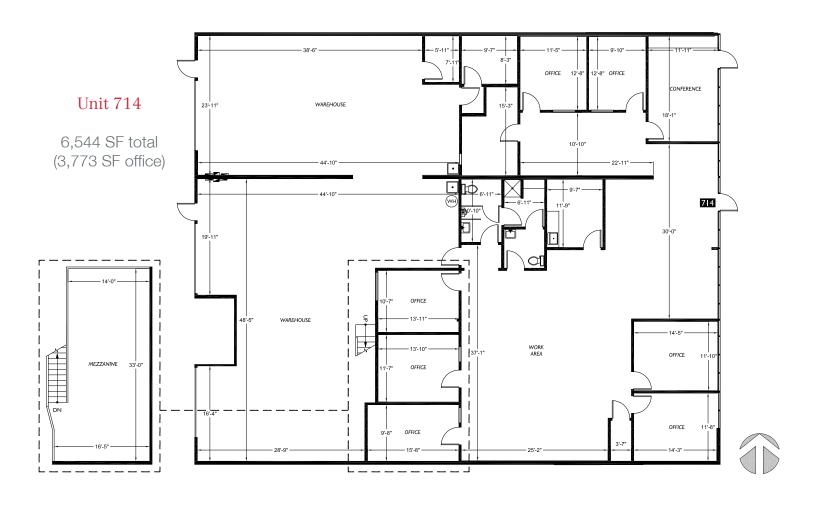

## Building 2: 16,959 Contiguous SF Available

| Unit | SF Available                                              | Rate            |
|------|-----------------------------------------------------------|-----------------|
| 708  | 2,213 SF total<br>- 579 SF office<br>- 1,634 SF warehouse | \$0.85 PSF, NNN |
| 714  | 6,544 SF total - 3,773 SF office - 2,771 SF warehouse     | \$1.08 PSF, NNN |
| 722  | 5,994 SF total - 2,586 SF office - 3,408 SF warehouse     | \$0.97 PSF, NNN |
| 724  | 2,208 SF total<br>- 680 SF office<br>- 1,528 SF warehouse | \$0.88 PSF, NNN |