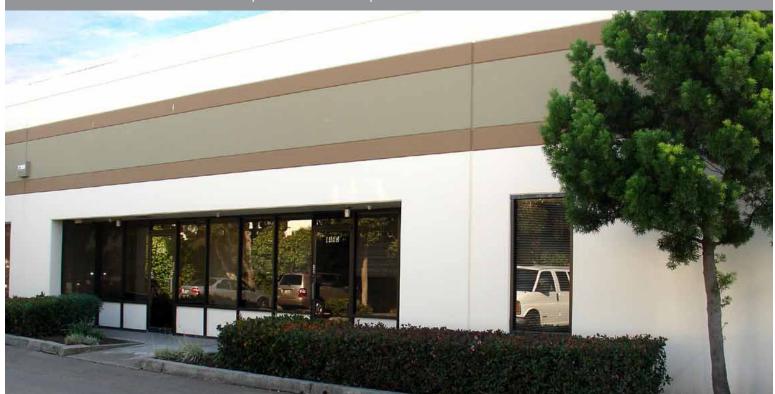

# **Doolittle Business Park**

1431-1499 DOOLITTLE DRIVE, SAN LEANDRO, CALIFORNIA

#### **FEATURES:**

- Comprised of four light industrial buildings totaling approximately 113,000 square feet
- Each building is situated on its own land parcel
- Flexibility in suite sizes ranging from 4,100 to 18,000 square feet
- Office build outs are available ranging from 10% to 25% of space
- Buildings offer 16 foot clear heights
- Provides easy access to Highway 880 and nearby Highways 580, 680 and 80
- 5 minutes to the Oakland International Airport, Oracle Arena and Oakland-Alameda County Coliseum
- Minutes from the Port of Oakland and San Francisco Bay Bridge
- Expansion opportunities