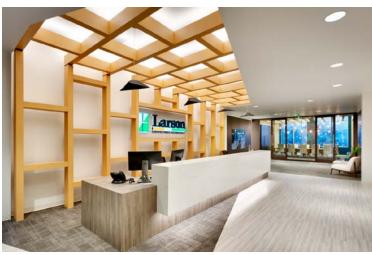

## **Class A Office Space**

## Up to 25,051 RSF Available

- Asking \$26.00 Full-Service Gross
- 10' ceiling heights and floor to ceiling glass
- Suites in shell condition ready for tenant improvements
- 5 / 1,000 Parking
- Building Signage along Bangerter Highway
- Suites divisible down to 2,500 SF
- Expansion Capabilities built to suit site
- East facing mountain views