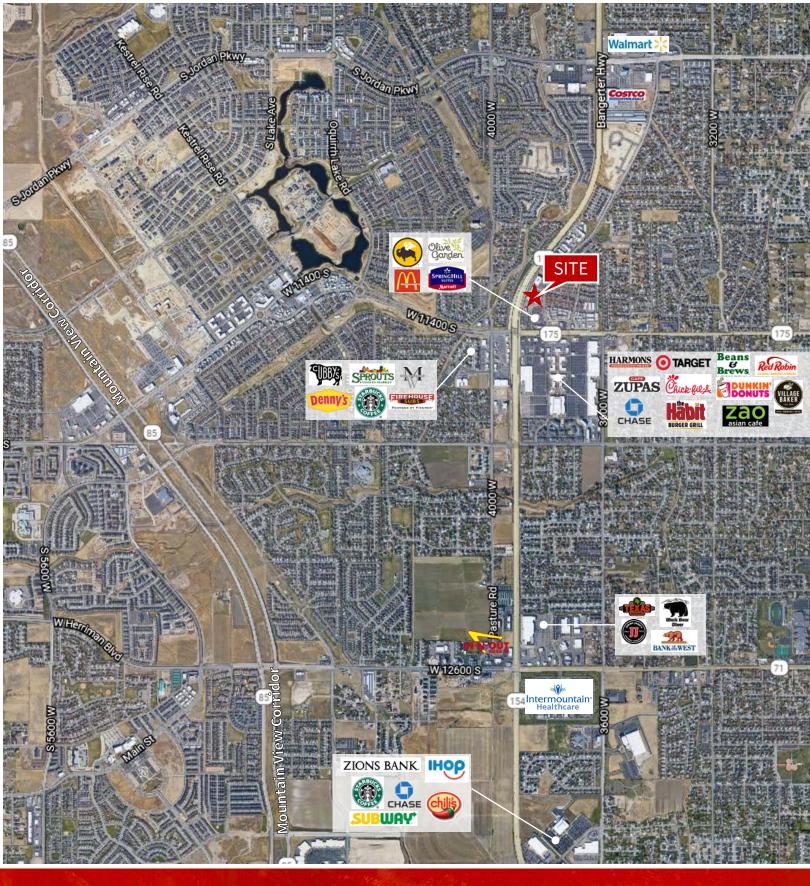

## Up to 25,051 RSF Available

- Asking \$26.00 Full-Service Gross
- 10' ceiling heights and floor to ceiling glass
- Suites in shell condition ready for tenant improvements
- 5 / 1,000 Parking
- Building Signage along Bangerter Highway
- Suites divisible down to 2,500 SF
- Expansion Capabilities built to suit site
- East facing mountain views