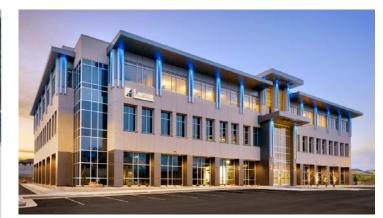

## Up to 25,051 RSF Available

- Asking \$26.00 Full-Service Gross
- 10' ceiling heights and floor to ceiling glass
- Suites in shell condition ready for tenant improvements
- 5 / 1,000 Parking
- Building Signage along Bangerter Highway
- Suites divisible down to 2,500 SF
- Expansion Capabilities built to suit site
- East facing mountain views