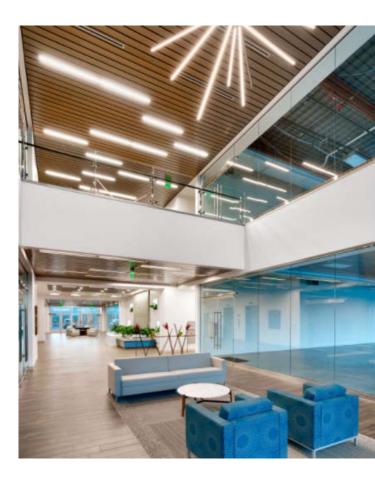

## **Class A Office Space**

## Up to 25,051 RSF Available

- Asking \$26.00 Full-Service Gross
- 10' ceiling heights and floor to ceiling glass
- Suites in shell condition ready for tenant improvements
- 5 / 1,000 Parking
- Building Signage along Bangerter Highway
- Suites divisible down to 2,500 SF
- Expansion Capabilities built to suit site
- East facing mountain views