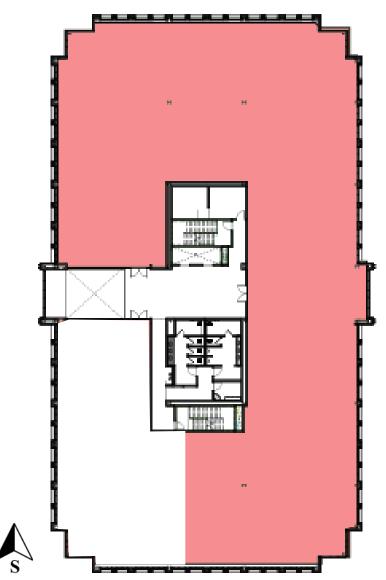

## Up to 25,051 RSF Available

- Asking \$26.00 Full-Service Gross
- 10' ceiling heights and floor to ceiling glass
- Suites in shell condition ready for tenant improvements
- 5 / 1,000 Parking
- Building Signage along Bangerter Highway
- Suites divisible down to 2,500 SF
- Expansion Capabilities built to suit site
- East facing mountain views

## Jones Lang LaSalle Americas, Inc.

For Lease

First Floor 7,838 RSF **100** 