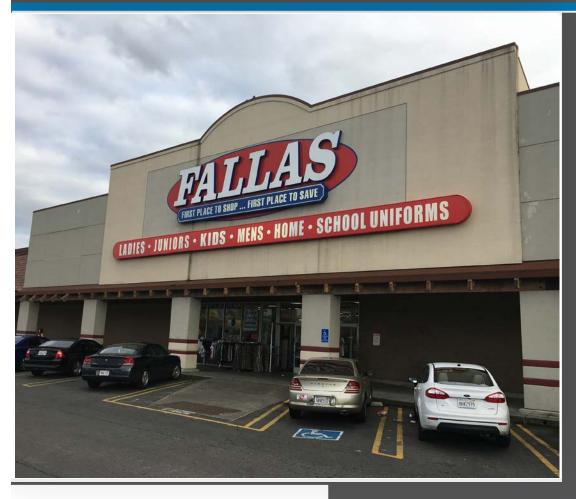

Address: 6300 Mack Road Sacramento, California

**Location:** Southwest Corner of Mack Road and Valley Hi Drive just off

Highway 99

**APN:** 117-0012-015

**Zoning:** C-2 (General Commercial)

**Availability:**  $\pm 25,811$  Square Feet Located on a  $\pm 2.04$  Acre Parcel

Highway 99 at Mack Road ± 147,857 ADT

Source: City of Sacramento, Caltrans

**Property Features:** 

- Currently occupied by Fallas Discount Stores
- Part of the Valley Mack Shopping Center, with co-tenancy that features dd's Discounts, AutoZone, Rainbow, McDonald's, Starbucks, and many more national and regional co-tenants
- Proximate to Kaiser Permanente Medical Center, which employs nearly 4,000 people
- Prime regional retail location
- Signalized intersection with excellent access
- Immediate availability