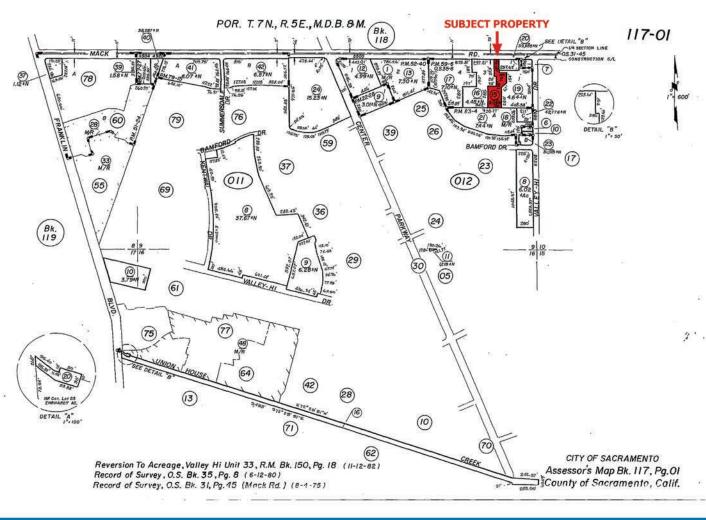

Address: 6300 Mack Road Sacramento, California

**Location:** Southwest Corner of Mack Road and Valley Hi Drive just off

Highway 99

**APN:** 117-0012-015

**Zoning:** C-2 (General Commercial)

**Availability:**  $\pm 25,811$  Square Feet Located on a  $\pm 2.04$  Acre Parcel