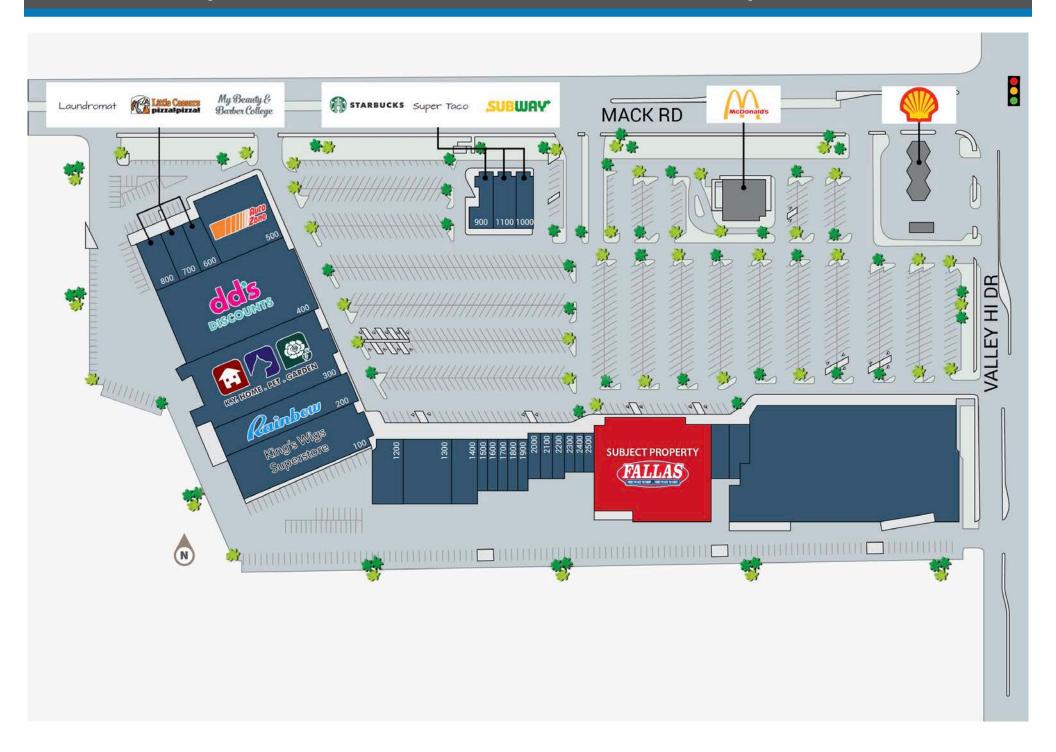

Address: 6300 Mack Road Sacramento, California

**Location:** Southwest Corner of Mack Road and Valley Hi Drive just off

Highway 99

**APN:** 117-0012-015

**Zoning:** C-2 (General Commercial)

**Availability:**  $\pm 25,811$  Square Feet Located on a  $\pm 2.04$  Acre Parcel

Highway 99 at Mack Road ± 147,857 ADT

Source: City of Sacramento, Caltrans

**Property Features:** 

- Currently occupied by Fallas Discount Stores
- Part of the Valley Mack Shopping Center, with co-tenancy that features dd's Discounts, AutoZone, Rainbow, McDonald's, Starbucks, and many more national and regional co-tenants
- Proximate to Kaiser Permanente Medical Center, which employs nearly 4,000 people
- Prime regional retail location
- Signalized intersection with excellent access
- Immediate availability