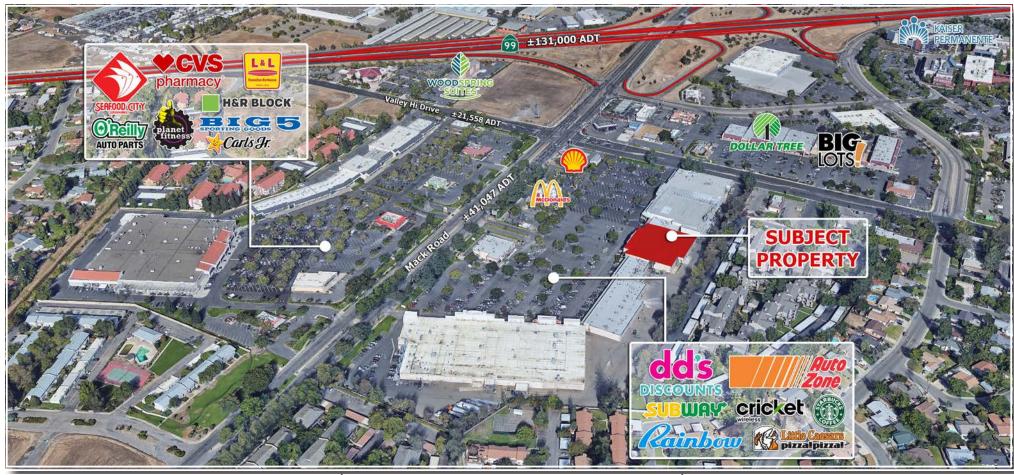

Address: 6300 Mack Road Sacramento, California

**Location:** Southwest Corner of Mack Road and Valley Hi Drive just off

Highway 99

**APN:** 117-0012-015

**Zoning:** C-2 (General Commercial)

**Availability:**  $\pm 25,811$  Square Feet Located on a  $\pm 2.04$  Acre Parcel

**Demographics:** 1 Mile 2 Mile 3 Mile 5 Mile 2020 Est. Pop. 26,846 93,468 182,521 388,865 2025 Proj. Pop. 28,074 97.715 189,813 405,351 Avg HH Income \$59,678 \$66.284 \$69,953 \$81,618

**Traffic Counts:**Mack Road ± 33,121 ADT
Valley Hi Drive ± 20,809 ADT

Highway 99 at Mack Road ± 147,857 ADT

Source: City of Sacramento, Caltrans

**Property Features:** 

- Currently occupied by Fallas Discount Stores
- Part of the Valley Mack Shopping Center, with co-tenancy that features dd's Discounts, AutoZone, Rainbow, McDonald's, Starbucks, and many more national and regional co-tenants
- Proximate to Kaiser Permanente Medical Center, which employs nearly 4,000 people
- Prime regional retail location
- Signalized intersection with excellent access
- Immediate availability