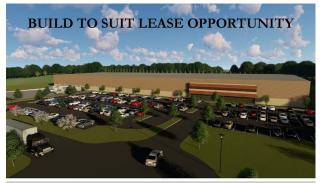

## **Roane Regional- Build To Suit** Jones Rd , Lenoir City, TN 37771

Listing ID: Status: Property Type: Industrial Type: Contiguous Space: Total Available: Lease Rate: Base Monthly Rent: Lease Type: Nearest MSA: County: Tax ID/APN: 30393570 Active Industrial For Lease Food Processing, Free-Standing 100,000 - 350,000 SF 350,000 SF \$4.50 - 5 PSF (Annual) \$131,250 - 145,833 NNN Knoxville Loudon 073050 02400

## **ROANE REGIONAL BUSINESS PARK**

| Delivery Type: | Build-to-Suit Lease   |
|----------------|-----------------------|
| Location:      | Jones Road Site       |
| Lease Rate:    | \$4.50-\$5.00 PSF NNN |
| Size:          | 100,000 SF and Up     |
| Site:          | 40+/- acres           |
| Floor:         | 6" 4,000 psi concrete |
| Structure:     | PEMB                  |
| Roof:          | Standing Seam         |
| Loading Docks: | 8+                    |
| Walls:         | 8' Split face masonry |
| HVAC:          | Gas heaters           |