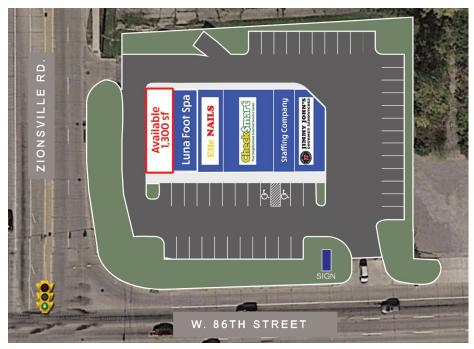

## **Zionsville Crossing**

5550 West 86th Street, Indianapolis, IN 46268

#### **TRAFFIC COUNTS**

86th Street - 42,250 ADT Zionsville Road - 15,800

- 1,300 sf coming available
- Pylon signage available
- Located at a very busy intersection 86th Street and Zionsville Road
- Adjacent to Traders Point retail center and Park 100
   Office and Industrial Park

# **Zionsville Crossing**

5550 West 86th Street, Indianapolis, IN 46268