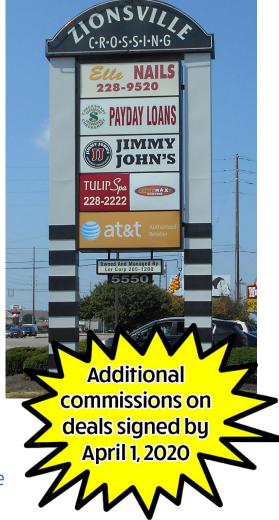

## **Zionsville Crossing**

5550 West 86th Street, Indianapolis, IN 46268

#### **TRAFFIC COUNTS**

86th Street - 42,250 ADT Zionsville Road - 15,800

- 1,300 sf coming available
- Pylon signage available
- Located at a very busy intersection 86th Street and Zionsville Road
- Adjacent to Traders Point retail center and Park 100
   Office and Industrial Park