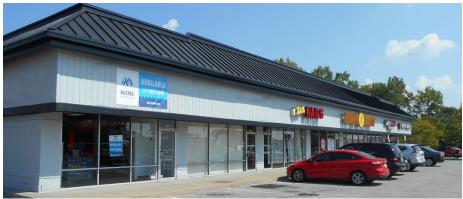

## **Zionsville Crossing**

5550 West 86th Street, Indianapolis, IN 46268

#### **TRAFFIC COUNTS**

86th Street - 42,250 ADT Zionsville Road - 15,800

- 1,300 sf coming available
- Pylon signage available
- Located at a very busy intersection 86th Street and Zionsville Road
- Adjacent to Traders Point retail center and Park 100
   Office and Industrial Park