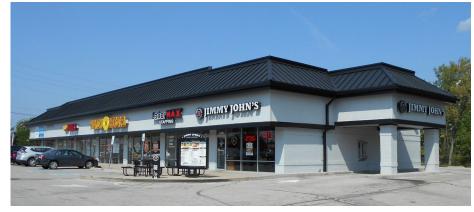

## **Zionsville Crossing**

5550 West 86th Street, Indianapolis, IN 46268

#### **TRAFFIC COUNTS**

86th Street - 42,250 ADT Zionsville Road - 15,800

- 1,300 sf coming available
- Pylon signage available
- Located at a very busy intersection 86th Street and Zionsville Road
- Adjacent to Traders Point retail center and Park 100
   Office and Industrial Park