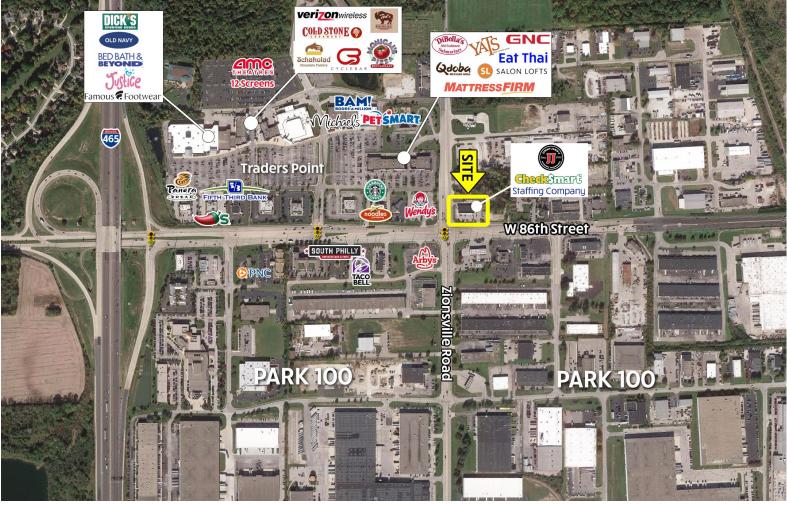

#### **TRAFFIC COUNTS**

86th Street - 42,250 ADT Zionsville Road - 15,800

- 1,300 sf coming available
- Pylon signage available
- Located at a very busy intersection 86th Street and Zionsville Road
- Adjacent to Traders Point retail center and Park 100
   Office and Industrial Park