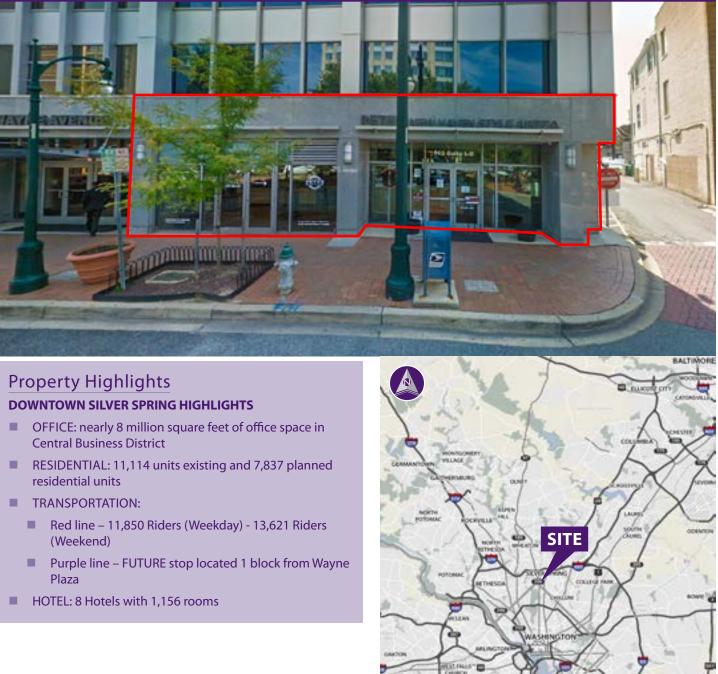

# 962 WAYNE AVENUE | SILVER SPRING, MD 20910 5,163 SF SECOND GENERATION RESTAURANT SPACE

# Demographics (2019 Estimated)

| an        |                     | 0.5 Mile | 1 Mile    | 2 Mile    |
|-----------|---------------------|----------|-----------|-----------|
| (direct)  | Population          | 17,335   | 37,198    | 105,288   |
| (office)  | Average HH Income   | \$88,418 | \$112,680 | \$120,689 |
| etail.com | Number of Employees | 25,047   | 29,866    | 59,907    |