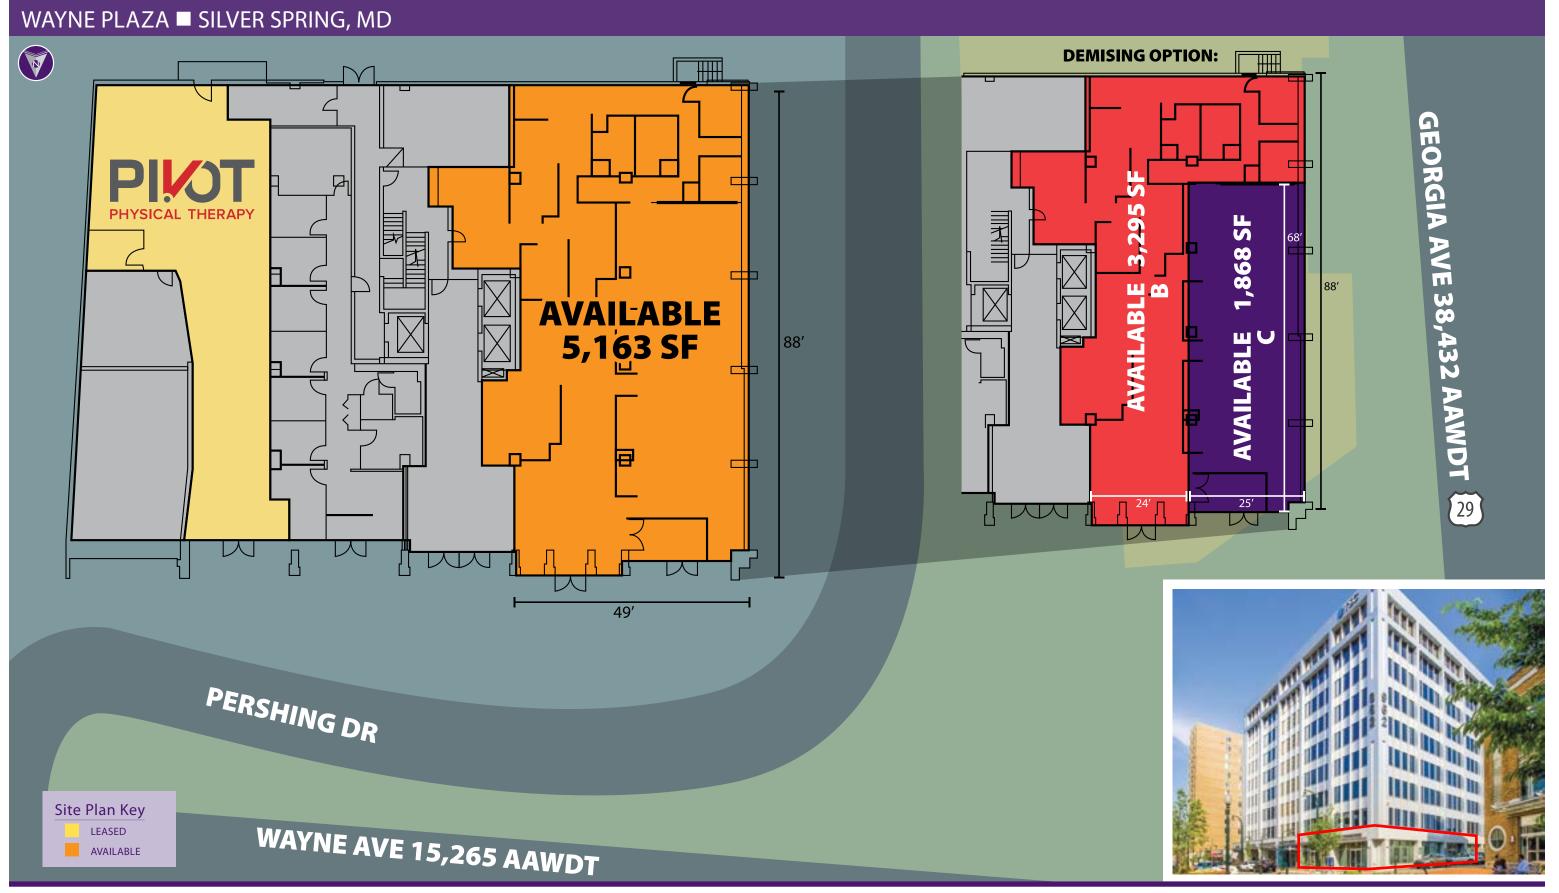

# 962 WAYNE AVENUE | SILVER SPRING, MD 20910 5,163 SF SECOND GENERATION RESTAURANT SPACE