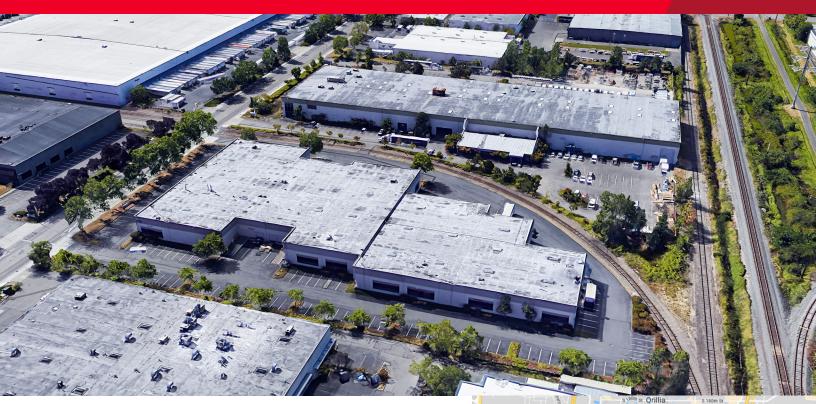

## CUSHMAN & WAKEFIELD

FOR SUBLEASE

Park 76 Warehouse 22431 76th Avenue South, Kent WA

### **Property Highlights**

| Space:             | <ul><li>» 5,400 SF Shell</li><li>» 700 SF Office</li><li>» End Cap Space</li></ul>                                                                                                                                                       |
|--------------------|------------------------------------------------------------------------------------------------------------------------------------------------------------------------------------------------------------------------------------------|
| Clear Height:      | 24'                                                                                                                                                                                                                                      |
| Loading:           | 1 dock high door with skirt<br>1 ramp door                                                                                                                                                                                               |
| Sublease Ask Rate: | \$0.75/SF shell blended, NNN<br>(excluding equipment)                                                                                                                                                                                    |
| NNN                | \$.20 (est)                                                                                                                                                                                                                              |
| Features:          | <ul> <li>» Insulated warehouse</li> <li>» Upgraded sprinkler</li> <li>» Chemical resistant floor coating</li> <li>» Upgraded office</li> <li>» Spill containment area in warehouse</li> <li>» All equipment may be purchased—</li> </ul> |