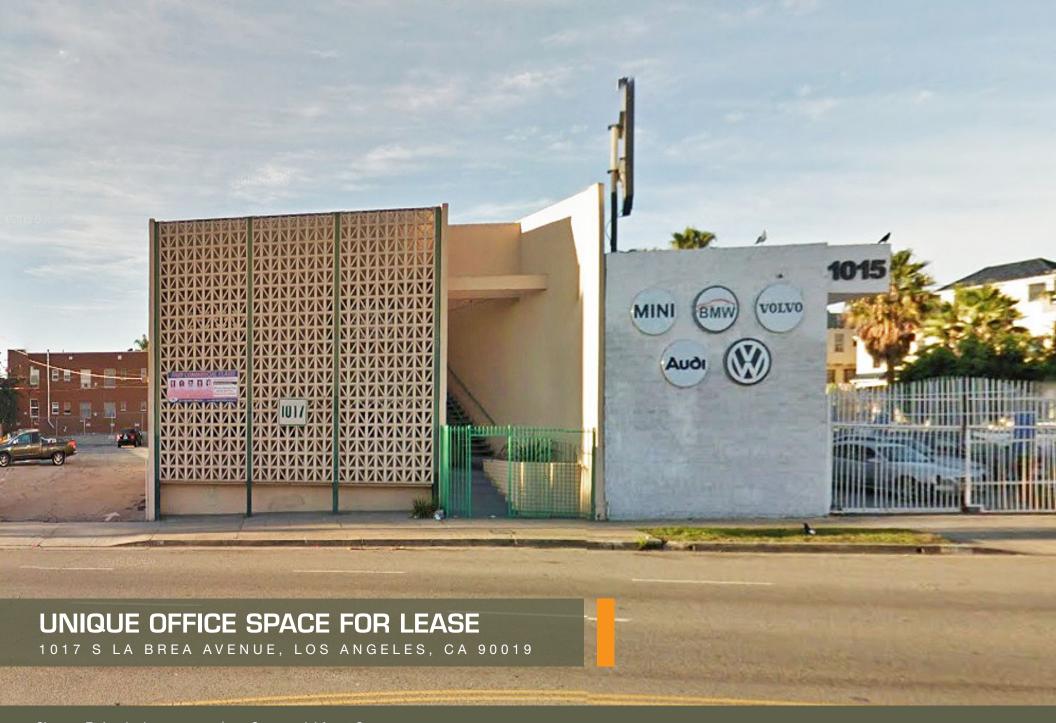

#### **UNIQUE OFFICE SPACES**

1017 S LA BREA AVENUE, LOS ANGELES, CA 90019

### **Highlights**

- Office Space on the Highly Sought After La Brea Avenue
- Hardwood Floors and Lots of Natural Light
- Central Air and Bathroom/Shower
- Available for Immediate Occupancy

Lease Term: 3 Years

Size Range: Unit A: +/- 700 SF Available

Unit C: +/- 1,000 SF Available

Rate: \$2.60 PSF Per Month (Modified Gross)

Parking: 1 Space (Free of Charge) Per Suite