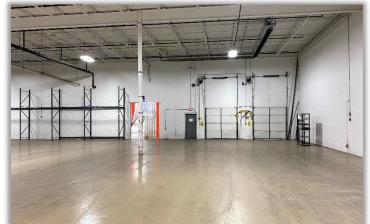

## **SPECIFICATIONS**

**BUILDING SIZE: 82,580 SF** 

LAND AREA: 11.35 Acres

#### **AVAILABLE**:

UNIT A: 17,819 SF w/ 4,750 SF Office--\$6.50 psf MG UNIT B: 30,692 SF w/ 3,464 SF Office--\$5.95 psf MG UNIT D: 8,331 SF Showroom/Warehouse--\$7.95 psf MG

LOADING: 5 Truck Docks; 3 DID's (12'x14')

POWER: 600 amps @ 480v and 300 amps @ 480v

CEILINGS: 20' Clear

COLUMN SPACING: 32' x 32'

SPRINKLERED: Yes

ZONING: Light Manufacturing (LM)

PARKING: 85 +/- Stalls (Expandable)

AGE: 1993 (Renovations in 2020)