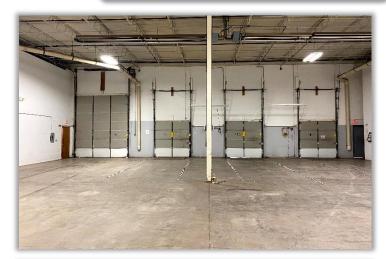

#### **AVAILABLE**:

UNIT A: 17,819 SF w/ 4,750 SF Office--\$6.50 psf MG UNIT B: 30,692 SF w/ 3,464 SF Office--\$5.95 psf MG UNIT D: 8,331 SF Showroom/Warehouse--\$7.95 psf MG

LOADING: 5 Truck Docks; 3 DID's (12'x14')

POWER: 600 amps @ 480v and 300 amps @ 480v

CEILINGS: 20' Clear

COLUMN SPACING: 32' x 32'

SPRINKLERED: Yes

ZONING: Light Manufacturing (LM)

PARKING: 85 +/- Stalls (Expandable)

AGE: 1993 (Renovations in 2020)