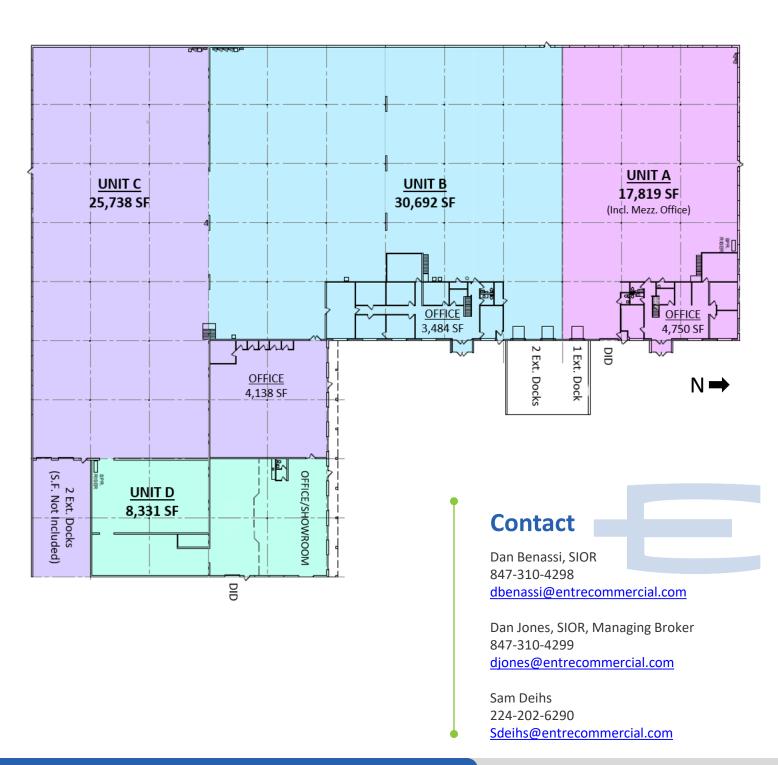

#### **AVAILABLE**:

UNIT A: 17,819 SF w/ 4,750 SF Office--\$6.50 psf MG UNIT B: 30,692 SF w/ 3,464 SF Office--\$5.95 psf MG UNIT D: 8,331 SF Showroom/Warehouse--\$7.95 psf MG

LOADING: 5 Truck Docks; 3 DID's (12'x14')

#### **Contact**

Dan Benassi, SIOR 847-310-4298

dbenassi@entrecommercial.com

Dan Jones, SIOR, Managing Broker 847-310-4299

djones@entrecommercial.com

Sam Deihs 224-202-6290

sdeihs@entrecommercial.com

www.entrecommercial.com | 847-310-4295