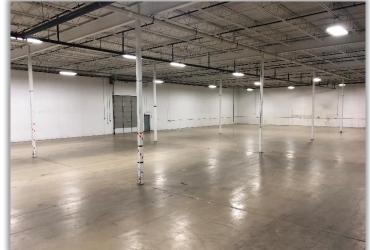

## **SPECIFICATIONS**

**BUILDING SIZE: 82,580 SF** 

LAND AREA: 11.35 Acres

#### **AVAILABLE**:

UNIT A: 17,819 SF w/ 4,750 SF Office--\$6.50 psf MG UNIT B: 30,692 SF w/ 3,464 SF Office--\$5.95 psf MG UNIT D: 8,331 SF Showroom/Warehouse--\$7.95 psf MG

LOADING: 5 Truck Docks; 3 DID's (12'x14')

POWER: 600 amps @ 480v and 300 amps @ 480v

CEILINGS: 20' Clear

COLUMN SPACING: 32' x 32'

SPRINKLERED: Yes

ZONING: Light Manufacturing (LM)

PARKING: 85 +/- Stalls (Expandable)

AGE: 1993 (Renovations in 2020)