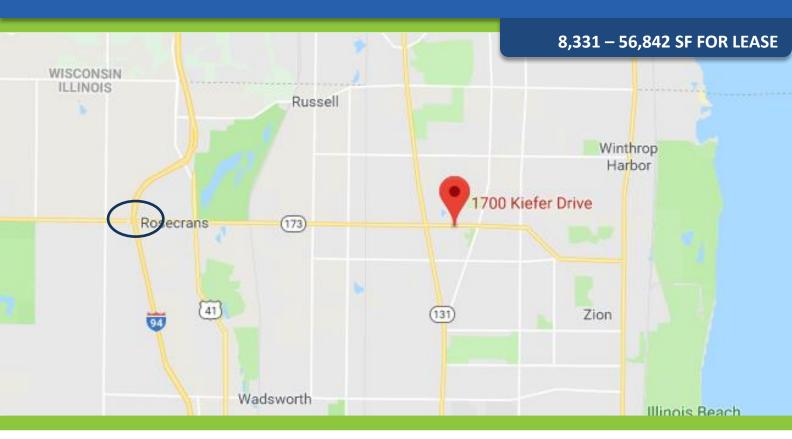

# **LOCATION**

- New owner is improving & subdividing the facility to offer various size ranges
- Low cost option to serve northern IL and southern WI
- Less than 5 miles to Interstate Highway 94
- Energy efficient radiant heating system, upgraded lighting and white-boxed warehouse
- Professionally owned and managed