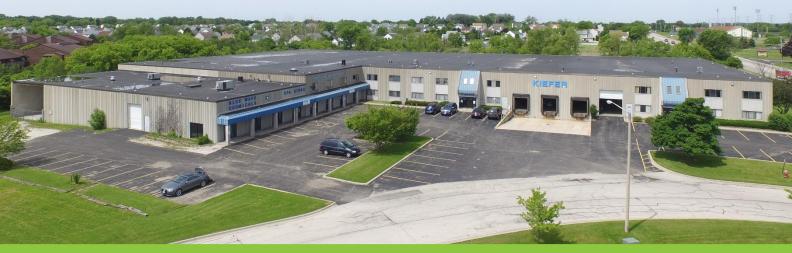

## **SPECIFICATIONS**

**BUILDING SIZE: 82,580 SF** 

LAND AREA: 11.35 Acres

# **LOCATION**

- New owner is improving & subdividing the facility to offer various size ranges
- Low cost option to serve northern IL and southern WI
- Less than 5 miles to Interstate Highway 94
- Energy efficient radiant heating system, upgraded lighting and white-boxed warehouse
- Professionally owned and managed