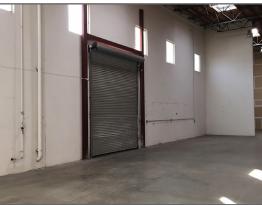

## **FEATURES**

- Hunter Park Location
- Up to 600 SF of Office Can Be Built Out
- Drop Storage including Restroom and Lighting
- 1 Ground Level Loading
- BMP Zoning
- 400 Amp, 240 Volt, 3 Phase Electrical Service
- 12' 22' Clear Height Ceiling
- Small Gated Yard
- Shared Lobby Area
- 4-mile walk from Riverside Hunter Park Metrolink Station
- Easy Access to 91, 60 and I-215 Freeways