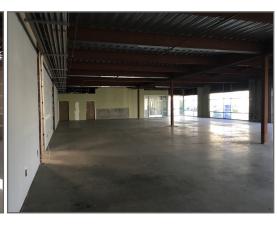

## **FEATURES**

- Hunter Park Location
- Up to 600 SF of Office Can Be Built Out
- Drop Storage including Restroom and Lighting
- 1 Ground Level Loading
- BMP Zoning
- 400 Amp, 240 Volt, 3 Phase Electrical Service
- 12' 22' Clear Height Ceiling
- Small Gated Yard
- Shared Lobby Area
- 4-mile walk from Riverside Hunter Park Metrolink Station
- Easy Access to 91, 60 and I-215 Freeways