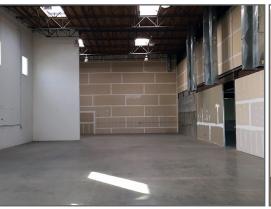

## **FEATURES**

- Hunter Park Location
- Up to 600 SF of Office Can Be Built Out
- Drop Storage including Restroom and Lighting
- 1 Ground Level Loading
- BMP Zoning
- 400 Amp, 240 Volt, 3 Phase Electrical Service
- 12' 22' Clear Height Ceiling
- Small Gated Yard
- Shared Lobby Area
- 4-mile walk from Riverside Hunter Park Metrolink Station
- Easy Access to 91, 60 and I-215 Freeways