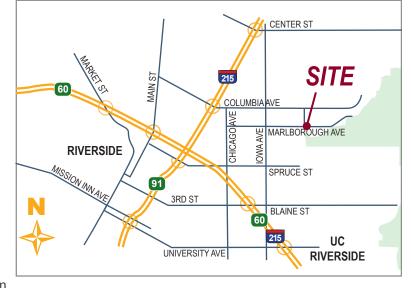

## ±10,300 SF INDUSTRIAL UNIT

871 Marlborough Ave, Suite B | Riverside, CA 92507

## ±10,300 SF INDUSTRIAL UNIT

871 Marlborough Ave, Suite B | Riverside, CA 92507

Lee & Associates Commercial Real Estate Services, Inc.- Riverside Corp ID# 01048055 4193 Flat Rock Drive, Suite 100 Riverside, CA 92505 TOBY TEWELL
Vice President
951.276.3662
ttewell@leeriverside.com
DRE #01822772