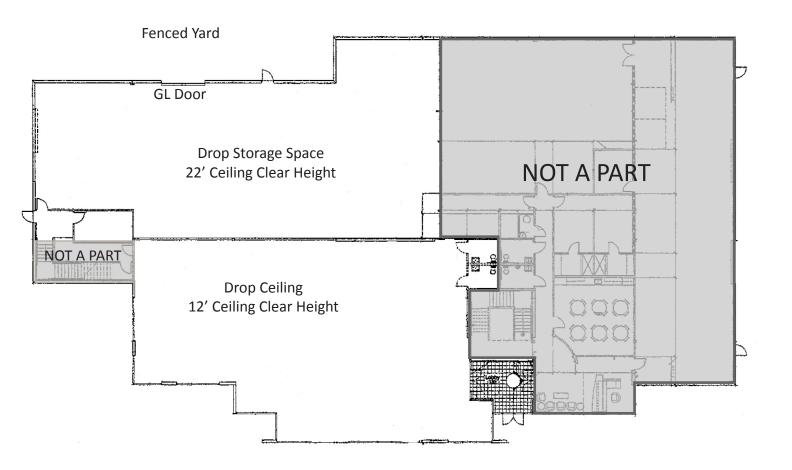

## **FEATURES**

- Hunter Park Location
- Up to 600 SF of Office Can Be Built Out
- Drop Storage including Restroom and Lighting
- 1 Ground Level Loading
- BMP Zoning
- 400 Amp, 240 Volt, 3 Phase Electrical Service
- 12' 22' Clear Height Ceiling
- Small Gated Yard
- Shared Lobby Area
- 4-mile walk from Riverside Hunter Park Metrolink Station
- Easy Access to 91, 60 and I-215 Freeways