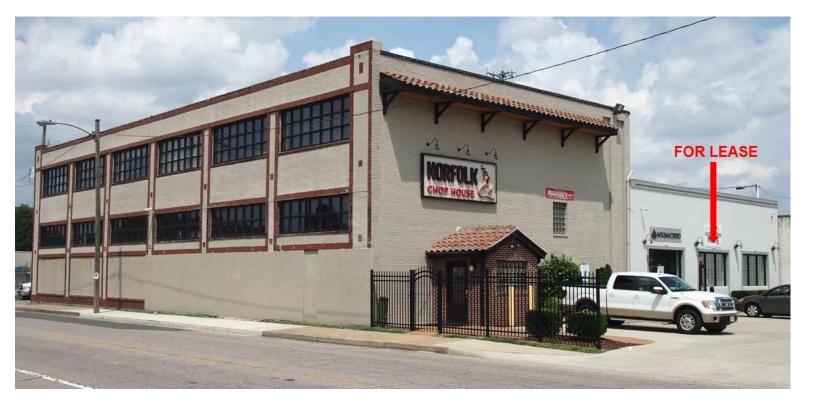

## office for lease 431 W. 24<sup>th</sup> Street

Norfolk, VA

### **Property Features**

- 2,000 SF office or retail built out with three small offices, one conference room or group office space, two bathrooms and a breakroom
- Expandable to 4,000 SF office or warehouse
- Hub zone location
- · Walking distance to restaurants
- \$2,500 per month includes utilities