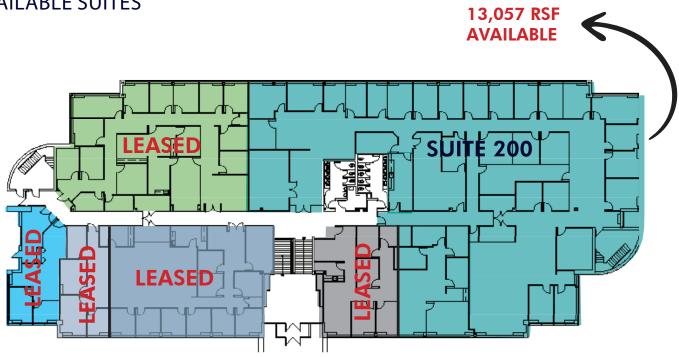

13,057 RSF AVAILABLE

\$18.00 FULL SERVICE

## **AVAILABLE SUITES**

# **SUITE 200**

13,057 RSF

#### SPACE AVAILABLE - 13,057

## **SUITE 200 - 13,057 RSF**

FOR LEASING INQUIRIES:

ANDREW M. COLE +1 301 215 4120 andy.cole@cbre.com

ANDREW M. THAU +1 301 215 4128 andrew.thau@cbre.com