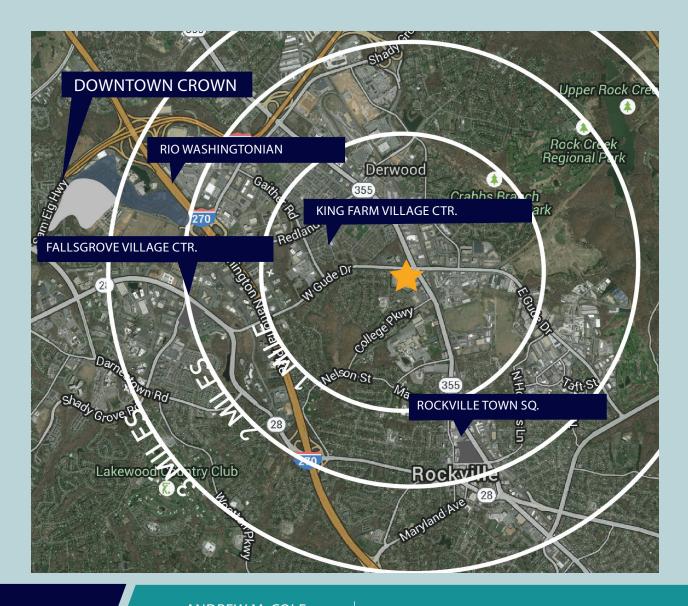

# **BUILDING FEATURES:**

- Exterior Building signage available
- Close proximity to Shady Grove Metro, I-270 and the InterCounty Connector (ICC)
- Abundant free surface parking (Ratio of 3.0 spaces/1,000 RSF)
- Large efficient floor with minimal columns
- Great window line with natural light
- Numerous retail amenities along Route 355
- Convenient Deli in Park
- Five shopping centers within 5 miles radius
- Dedicated loading dock