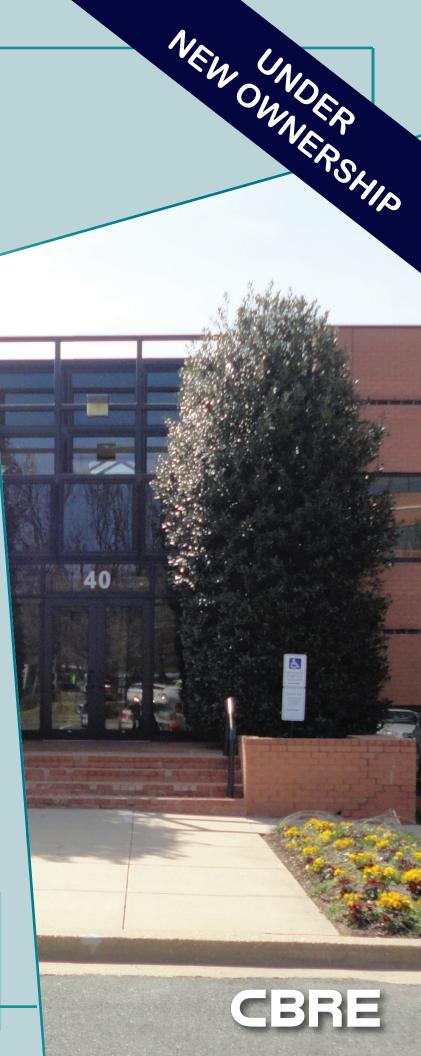

# 40 WEST GUDE DRIVE

ROCKVILLE, MD

WEST GUDE OFFICE PARK

# **BUILDING FEATURES:**

- Exterior Building signage available
- Close proximity to Shady Grove Metro, I-270 and the InterCounty Connector (ICC)
- Abundant free surface parking (Ratio of 3.0 spaces/1,000 RSF)
- Large efficient floor with minimal columns
- Great window line with natural light
- Numerous retail amenities along Route 355
- Convenient Deli in Park
- Five shopping centers within 5 miles radius
- Dedicated loading dock