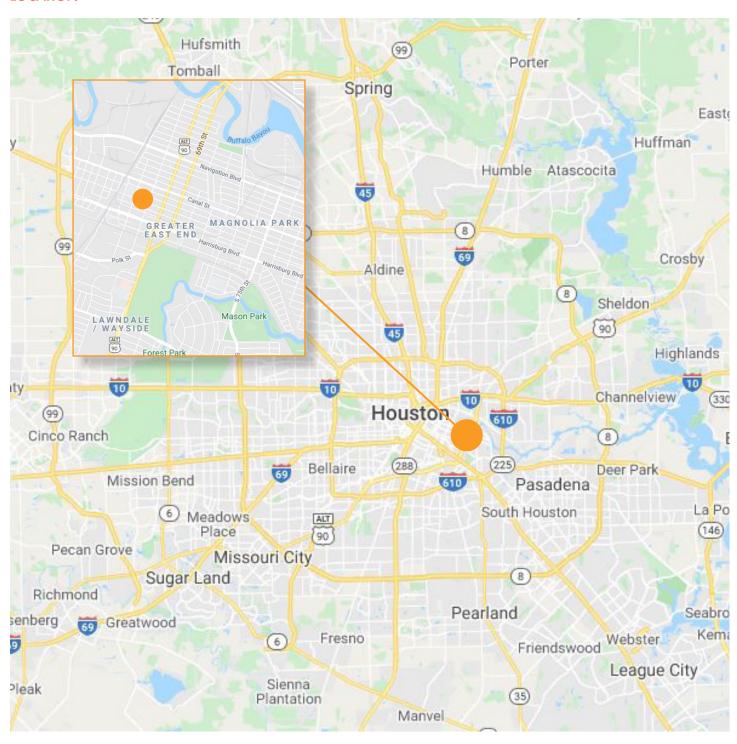

16,030± TOTAL SF ON 0.918± ACRES



## 6601 SHERMAN ST - HOUSTON, TX 77011

### **PROPERTY FEATURES**

- 16,060<u>+</u> Total SF
- 0.918<u>+</u> Acres
- 150± Sanctuary Seating Capacity
- Staff Offices, Multipurpose Rooms and Kitchen
- Fellowship Hall
- 34<u>+</u> Paved Parking Spaces
- Great opportunity for a small growing church
- Rare church listing in this Houston submarket



For more information, please contact:

**STUART ASHMUN** 

Broker 214.996.9816 stuart.ashmun@foundrycommercial.com **CHRIS BURY** 

Partner, Senior Vice President 949.939.6238 chris.bury@foundrycommercial.com

3819 Maple Ave Dallas, TX 75219

### 16,030+ TOTAL SF ON 0.918+ ACRES

### **LOCATION**



#### For more information, please contact:

**STUART ASHMUN** 

Broker 214.996.9816 stuart.ashmun@foundrycommercial.com **CHRIS BURY** 

Partner, Senior Vice President 949.939.6238 chris.bury@foundrycommercial.com



## 16,030± TOTAL SF ON 0.918± ACRES

### **AERIAL & PROPERTY OUTLINE**





For more information, please contact:

STUART ASHMUN Broker 214.996.9816 stuart.ashmun@foundrycommercial.com CHRIS BURY
Partner, Senior Vice President
949.939.6238
chris.bury@foundrycommercial.com



## 16,030± TOTAL SF ON 0.918± ACRES

### **PROPERTY PHOTOS**



Sanctuary



Sanctuary View from Stage



Multi-Purpose Room



Kitchen



Classroom



**Building Exterior** 

For more information, please contact:

STUART ASHMUN Broker

214.996.9816 stuart.ashmun@foundrycommercial.com **CHRIS BURY** 

Pa