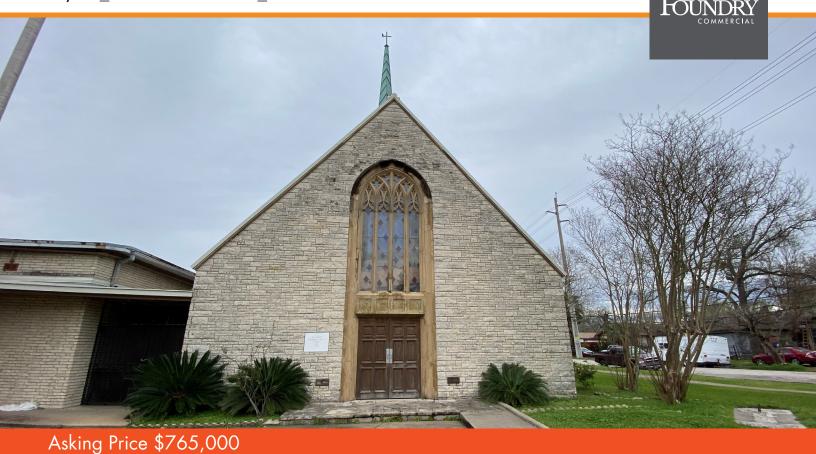

16,030± TOTAL SF ON 0.918± ACRES

## 6601 SHERMAN ST - HOUSTON, TX 77011

### **PROPERTY FEATURES**

- 16,060<u>+</u> Total SF
- 0.918<u>+</u> Acres
- 150± Sanctuary Seating Capacity
- Staff Offices, Multipurpose Rooms and Kitchen
- Fellowship Hall
- 34<u>+</u> Paved Parking Spaces
- Great opportunity for a small growing church
- Rare church listing in this Houston submarket