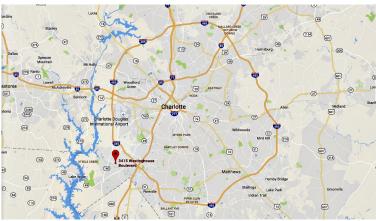

## **FOR LEASE**

3415 Westinghouse Blvd, Suite 12 Charlotte, NC 28273







## **Property Highlights:**

- · Fenced, gated and lighted lot
- Abundant Parking: 20+ cars/suite
- Zoned I-2
- Near the Charlotte Premium Outlets
- · All suites built out, ready to occupy
- Building on 6.2 acres
- 2.5 miles from I-485 loop
- 10x10 Drive-in Door
- New LED lighting being installed

## ± 3,013 Total SF ±400 SF Office Space

Lease Rate: \$2,100/month TICAM: \$1.20 psf or \$300/month

For more information contact:
Jim Whiteside
704-347-4676 (o) 704-516-8319 (c)



**PROPERTIES** 

## **FOR LEASE**

3415 Westinghouse Blvd, Suite 12 Charlotte, NC 28273