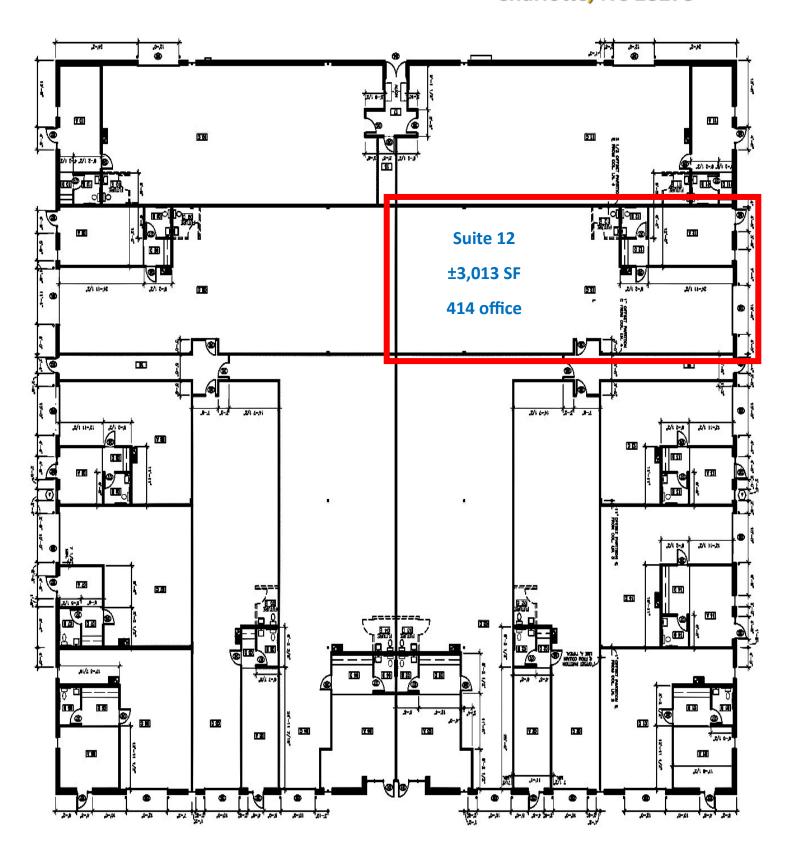

## ± 3,013 Total SF ±400 SF Office Space

Lease Rate: \$2,100/month TICAM: \$1.20 psf or \$300/month

For more information contact:
Jim Whiteside
704-347-4676 (o) 704-516-8319 (c)

**PROPERTIES** 