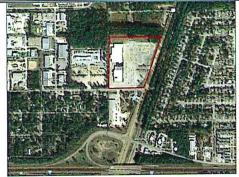

# SLIDELL, LA RETAIL/ SERVICE CENTER ON 18.475 ACRES

ADDRESS 61025 HIGHWAY 11

SLIDELL, LA 70458

(CORNER OF BROWNS VILLAGE ROAD)

**PRICE:** \$4,250,000

LEASE PRICE: NEGOTIABLE

**BUILDING SIZE:** 110,000 SQUARE FEET

LAND AREA: 18.475 ACRES

**ZONING:** HC-3, HIGHWAY COMMERCIAL DISTRICT

**COMMENTS:** THIS PROPERTY, LOCATED NEAR INTERSTATE 12, OFFERS AN

OPPORTUNITY TO PURCHASE FOR A REDEVELOPMENT OR USE OF THE EXISTING IMPROVEMENTS, OR TO LEASE ALL OR PART OF THE BUILDINGS. THE SUBJECT PROPERTY IS LOCATED IN AN