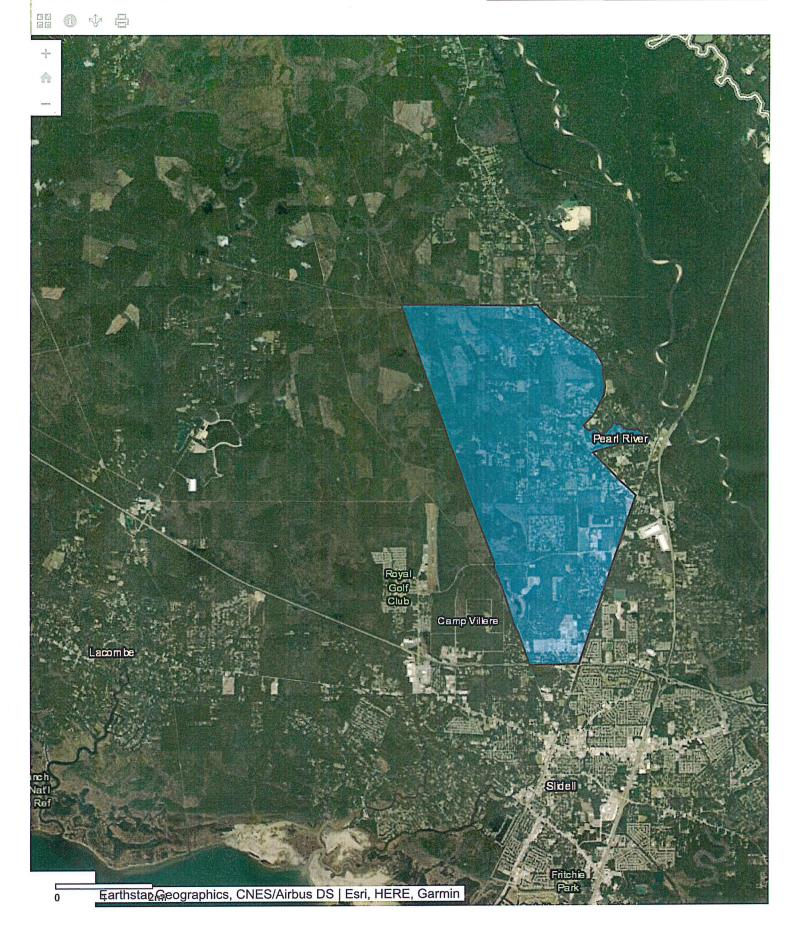

# LOUISIANA OPPORTUNITY ZONES

Through the federal Opportunity Zones Program, banks, communities and others may create Opportunity Funds to direct tax-advantaged investments to 150 federally designated Opportunity Zones in Louisiana.

Click here for a map of Opportunity Zones eligible for equity investments in Louisiana.

Louisiana secured U.S. Department of the Treasury certification for 150 lower-income census tracts to be Opportunity Zones. To attract new investment to underdeveloped areas, the federal government created the Opportunity Zones Program as part of the Tax Cuts and Jobs Act of 2017.

With a public comment period in March 2018 and collaboration with local, parish and state partners, Gov. John Bel Edwards nominated 150 Louisiana census tracts, with representation in every region of the state. Eligible census tracts were those with poverty rates of at least 20 percent, or those with median family incomes of no more than 80 percent of statewide or metro area family income.

View a list of all Opportunity Zones.

Louisiana Opportunity Z...

Selected census tracts for the Fede...