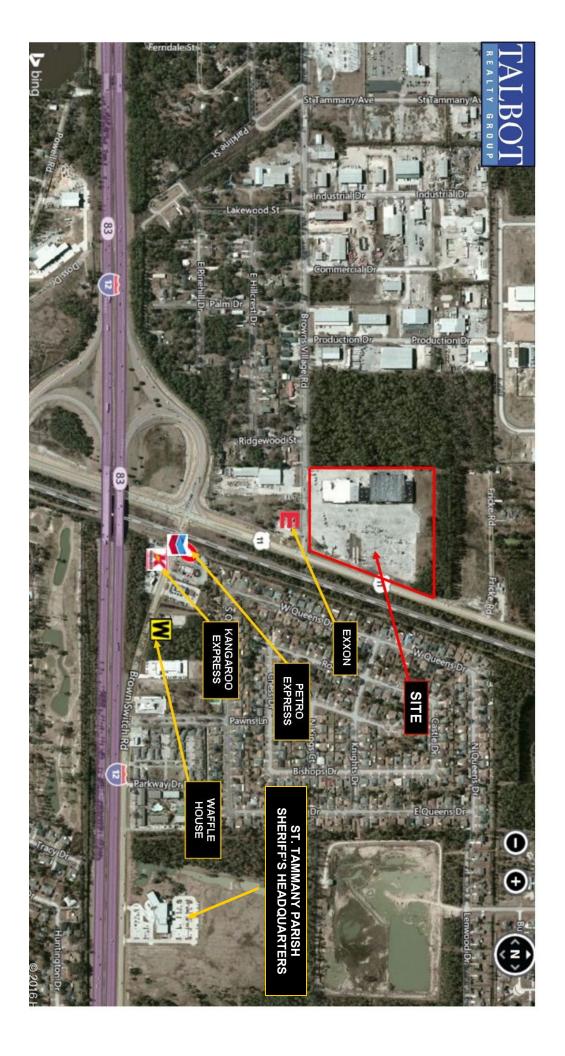

# SLIDELL, LA RETAIL/ SERVICE CENTER ON 18.475 ACRES

ADDRESS 61025 HIGHWAY 11

SLIDELL, LA 70458

(CORNER OF BROWNS VILLAGE ROAD)

**PRICE:** \$4,250,000

LEASE PRICE: NEGOTIABLE

**BUILDING SIZE:** 110,000 SQUARE FEET

LAND AREA: 18.475 ACRES

**ZONING:** HC-3, HIGHWAY COMMERCIAL DISTRICT

**COMMENTS:** THIS PROPERTY, LOCATED NEAR INTERSTATE 12, OFFERS AN

OPPORTUNITY TO PURCHASE FOR A REDEVELOPMENT OR USE OF THE EXISTING IMPROVEMENTS, OR TO LEASE ALL OR PART OF THE BUILDINGS. THE SUBJECT PROPERTY IS LOCATED IN AN