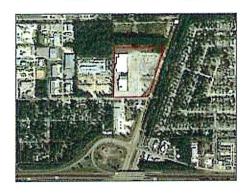

# SLIDELL, LA RETAIL/ SERVICE CENTER ON 18.475 ACRES

ADDRESS 61025 HIGHWAY 11

SLIDELL, LA 70458

(CORNER OF BROWNS VILLAGE ROAD)

**PRICE:** \$4,250,000

LEASE PRICE: NEGOTIABLE

**BUILDING SIZE:** 110,000 SQUARE FEET

LAND AREA: 18.475 ACRES

**ZONING:** HC-3, HIGHWAY COMMERCIAL DISTRICT

**COMMENTS:** THIS PROPERTY, LOCATED NEAR INTERSTATE 12, OFFERS AN

OPPORTUNITY TO PURCHASE FOR A REDEVELOPMENT OR USE OF THE EXISTING IMPROVEMENTS, OR TO LEASE ALL OR PART OF THE BUILDINGS. THE SUBJECT PROPERTY IS LOCATED IN AN