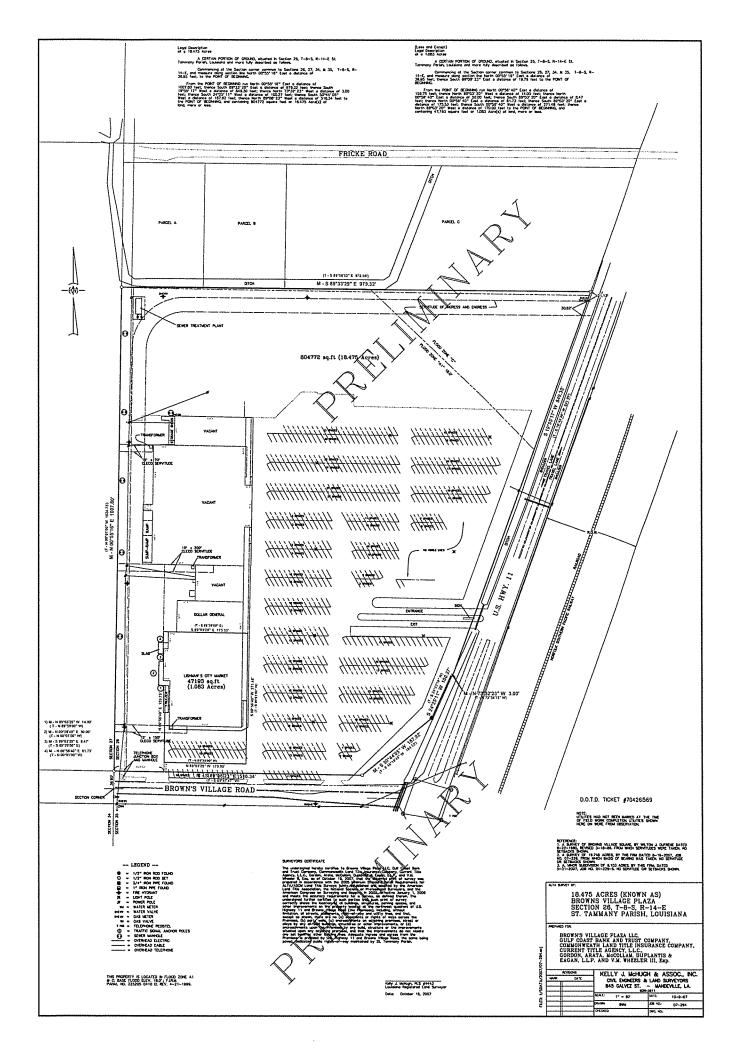

# SLIDELL, LA RETAIL/ SERVICE CENTER ON 18.475 ACRES

ADDRESS 61025 HIGHWAY 11

SLIDELL, LA 70458

(CORNER OF BROWNS VILLAGE ROAD)

**PRICE:** \$4,250,000

LEASE PRICE: NEGOTIABLE

**BUILDING SIZE:** 110,000 SQUARE FEET

LAND AREA: 18.475 ACRES

**ZONING:** HC-3, HIGHWAY COMMERCIAL DISTRICT

**COMMENTS:** THIS PROPERTY, LOCATED NEAR INTERSTATE 12, OFFERS AN

OPPORTUNITY TO PURCHASE FOR A REDEVELOPMENT OR USE OF THE EXISTING IMPROVEMENTS, OR TO LEASE ALL OR PART OF THE BUILDINGS. THE SUBJECT PROPERTY IS LOCATED IN AN