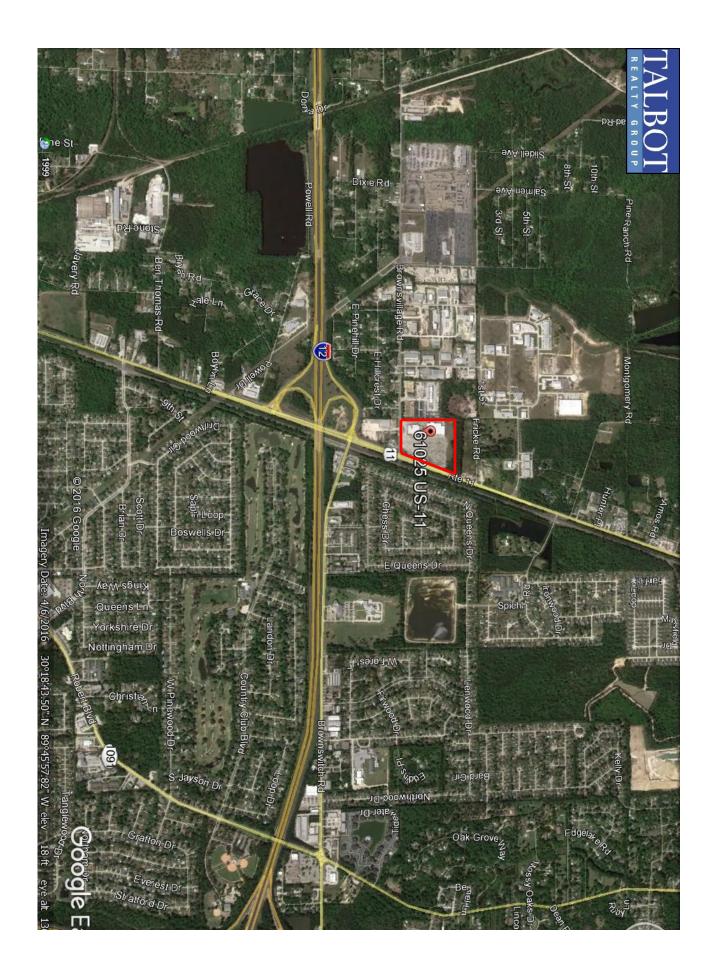

# SLIDELL, LA RETAIL/ SERVICE CENTER ON 18.475 ACRES

ADDRESS 61025 HIGHWAY 11

SLIDELL, LA 70458

(CORNER OF BROWNS VILLAGE ROAD)

**PRICE:** \$4,250,000

LEASE PRICE: NEGOTIABLE

**BUILDING SIZE:** 110,000 SQUARE FEET

LAND AREA: 18.475 ACRES

**ZONING:** HC-3, HIGHWAY COMMERCIAL DISTRICT

**COMMENTS:** THIS PROPERTY, LOCATED NEAR INTERSTATE 12, OFFERS AN

OPPORTUNITY TO PURCHASE FOR A REDEVELOPMENT OR USE OF THE EXISTING IMPROVEMENTS, OR TO LEASE ALL OR PART OF THE BUILDINGS. THE SUBJECT PROPERTY IS LOCATED IN AN