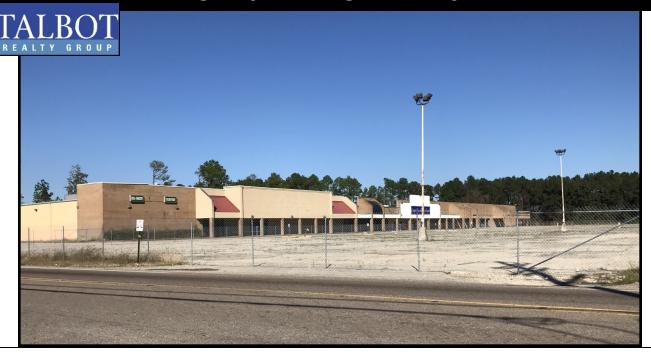

# SLIDELL, LA RETAIL/ SERVICE CENTER ON 18.475 ACRES

ADDRESS 61025 HIGHWAY 11

SLIDELL, LA 70458

(CORNER OF BROWNS VILLAGE ROAD)

**PRICE:** \$4,250,000

LEASE PRICE: NEGOTIABLE

**BUILDING SIZE:** 110,000 SQUARE FEET

LAND AREA: 18.475 ACRES

**ZONING:** HC-3, HIGHWAY COMMERCIAL DISTRICT

**COMMENTS:** THIS PROPERTY, LOCATED NEAR INTERSTATE 12, OFFERS AN

OPPORTUNITY TO PURCHASE FOR A REDEVELOPMENT OR USE OF THE EXISTING IMPROVEMENTS, OR TO LEASE ALL OR PART OF THE BUILDINGS. THE SUBJECT PROPERTY IS LOCATED IN AN