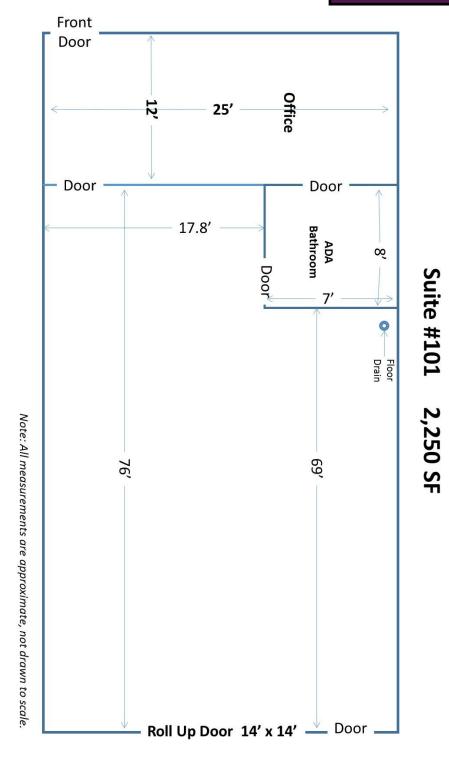

Site

Space 101: 2,250 SF
Office: 300 SF
Mezzanine: 300 SF
Warehouse: 1,650 SF
Zoned: General Industrial

Located: 149th & Industrial Rd

Minutes from Interstate

## **Features:**

Ceiling Height 20' - 18'

Floor Drain

250 Amp Electrical Service

• 14' x 14' Roll Up Door

 Ample parking 4 stalls in front of the building and 3 stalls in the back inside a fenced lot Lease Price: \$8 PSF