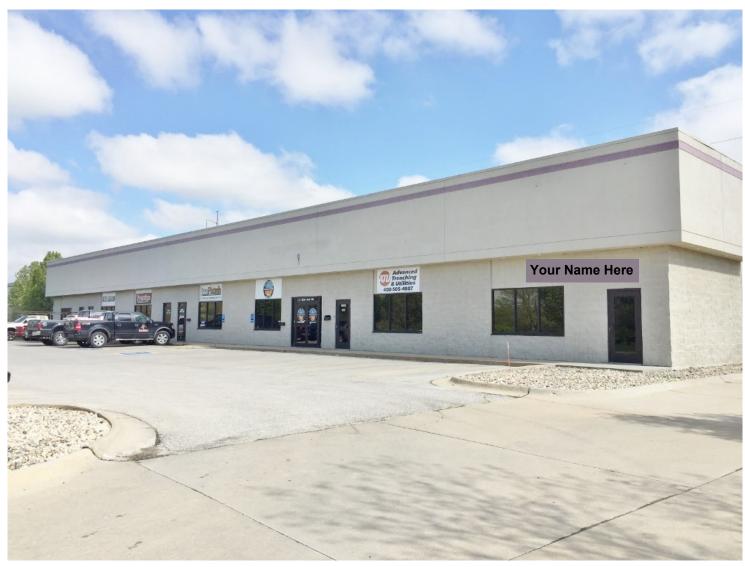

Site

Space 101: 2,250 SF
Office: 300 SF
Mezzanine: 300 SF
Warehouse: 1,650 SF
Zoned: General Industrial

Located: 149th & Industrial Rd

Minutes from Interstate