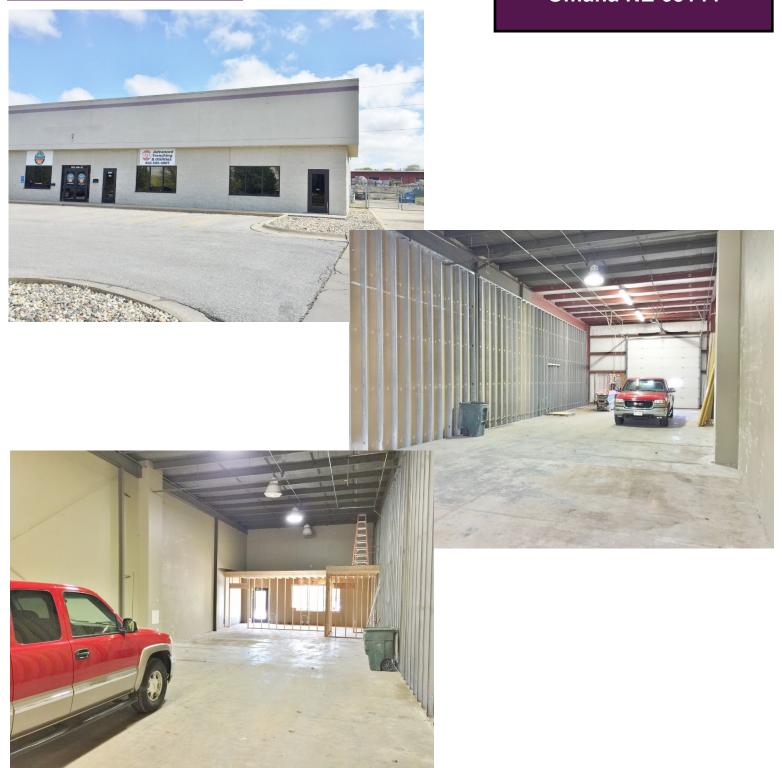

## **Features:**

Ceiling Height 20' - 18'

Floor Drain

250 Amp Electrical Service

• 14' x 14' Roll Up Door

 Ample parking 4 stalls in front of the building and 3 stalls in the back inside a fenced lot Lease Price: \$8 PSF