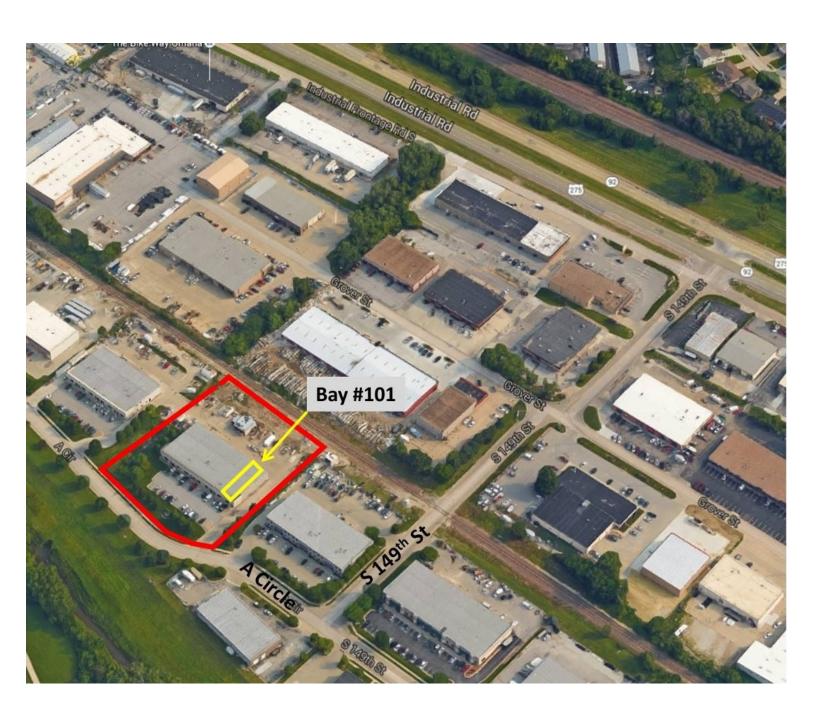

Site

Space 101: 2,250 SF
Office: 300 SF
Mezzanine: 300 SF
Warehouse: 1,650 SF
Zoned: General Industrial

Located: 149th & Industrial Rd

Minutes from Interstate