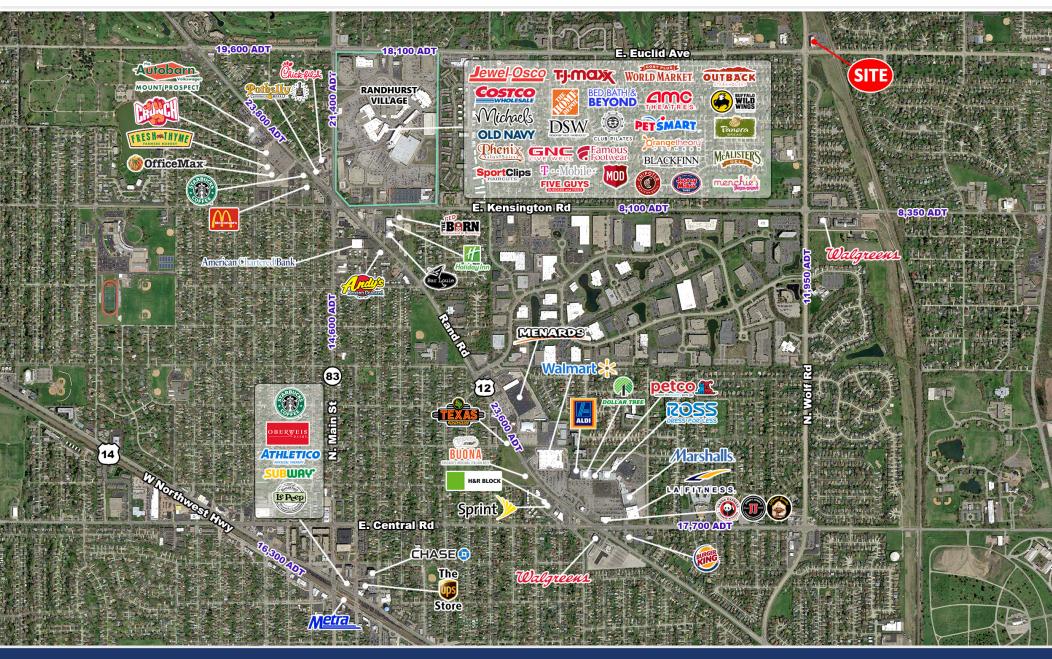

#### **SITE SUMMARY**

- Join NorthShore University HealthSystem, Dunkin' Donuts, and Anytime Fitness at the stoplight corner of Wolf Rd & Euclid Ave.
- Located along Wolf Road at a signalized intersection just south of Prospect Heights Metra Train Station
- Excellent daytime population, strong local demographics, and in close proximity to Randhurst Village and Chicago Executive Airport
- Perfect for restaurant, salon, and a variety of retail

#### **AREA TENANTS**