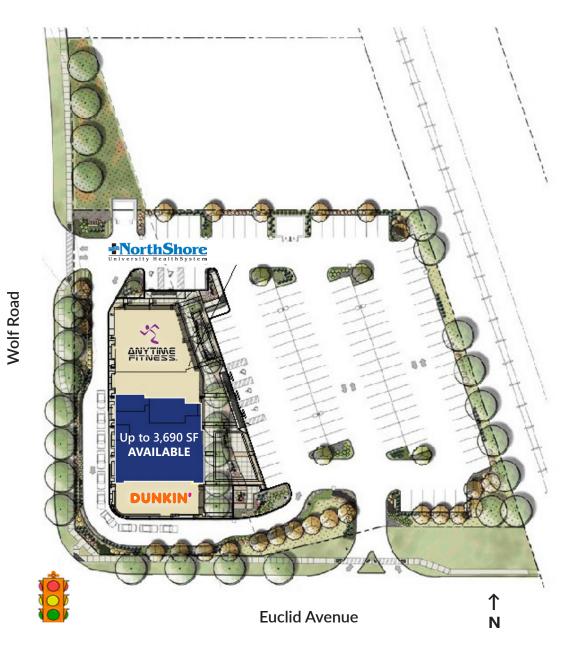

#### **SPACE AVAILABLE**

Up to 3,690 SF

#### **SITE SUMMARY**

- Join NorthShore University HealthSystem, Dunkin' Donuts, and Anytime Fitness at the stoplight corner of Wolf Rd & Euclid Ave.
- Located along Wolf Road at a signalized intersection just south of Prospect Heights Metra Train Station
- Excellent daytime population, strong local demographics, and in close proximity to Randhurst Village and Chicago Executive Airport
- Perfect for restaurant, salon, and a variety of retail