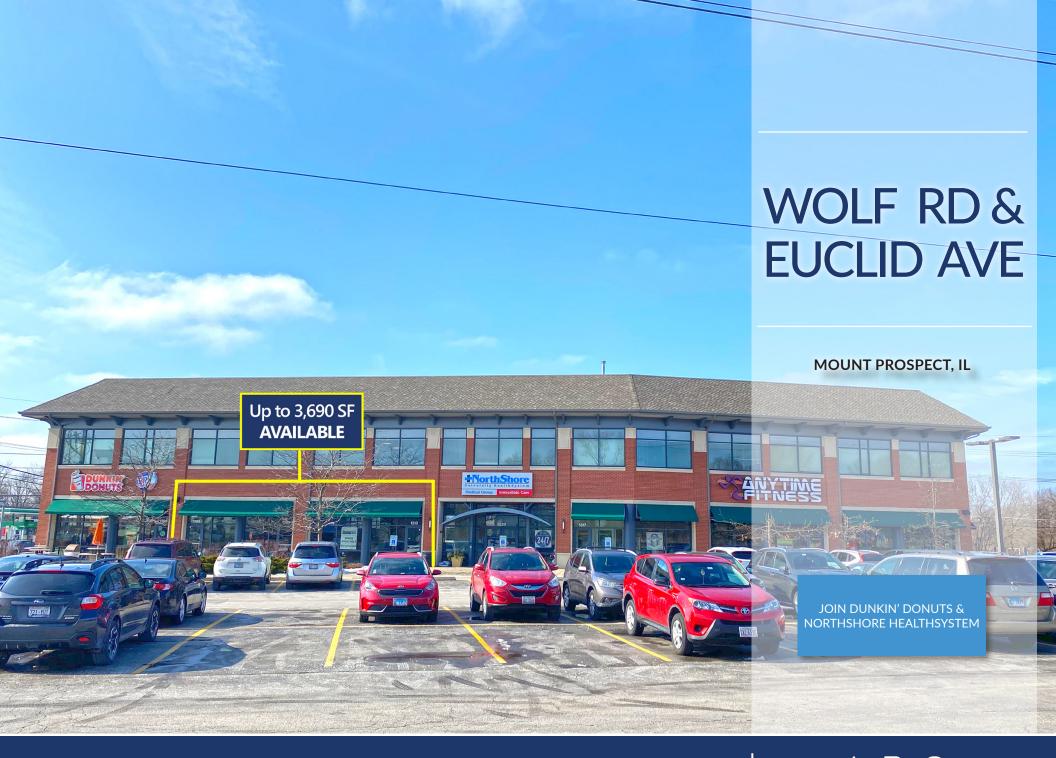

#### JOIN DUNKIN' DONUTS & NORTHSHORE UNIVERSITY HEALTHSYSTEM

## **NEC WOLF RD & EUCLID AVE**

Mount Prospect, IL

#### **SPACE AVAILABLE**

Up to 3,690 SF

#### **SITE SUMMARY**

- Join NorthShore University HealthSystem, Dunkin' Donuts, and Anytime Fitness at the stoplight corner of Wolf Rd & Euclid Ave.
- Located along Wolf Road at a signalized intersection just south of Prospect Heights Metra Train Station
- Excellent daytime population, strong local demographics, and in close proximity to Randhurst Village and Chicago Executive Airport
- Perfect for restaurant, salon, and a variety of retail