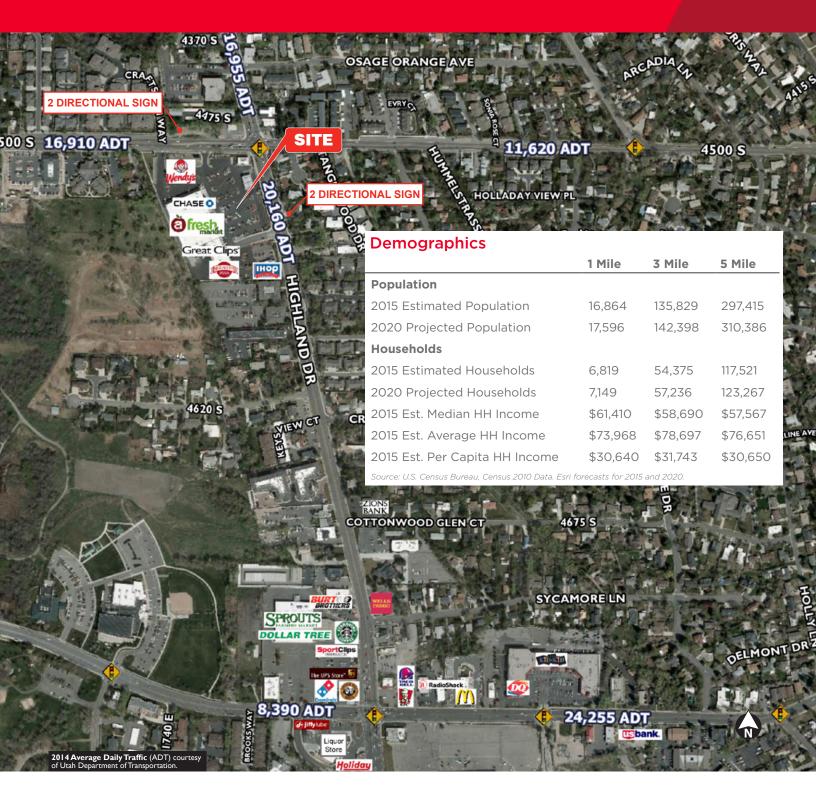

### **Property Highlights**

• Size: 1,400 SF

· Lease Rate: \$24.00 NNN

- Fresh Market anchored center
- Available signage on 2 pylons (2 directional)
- · Excellent visibility on busy thoroughfare

Nick Clark Senior Director +1 801 303 5430 nclark@comre.com Katie Mikula Associate +1 801 303 5497 kmikula@comre.com 170 South Main Street Suite 1600 Salt Lake City, UT 84101