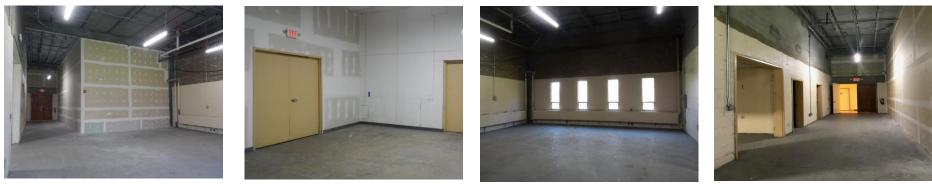

## 2,311 SF Unit J

A rare find, a light industrial/storage/flex space with 4 windows, and double-door loading located in a park-like setting near Route 9W, Palisades Interstate Parkway, and NY Thruway!