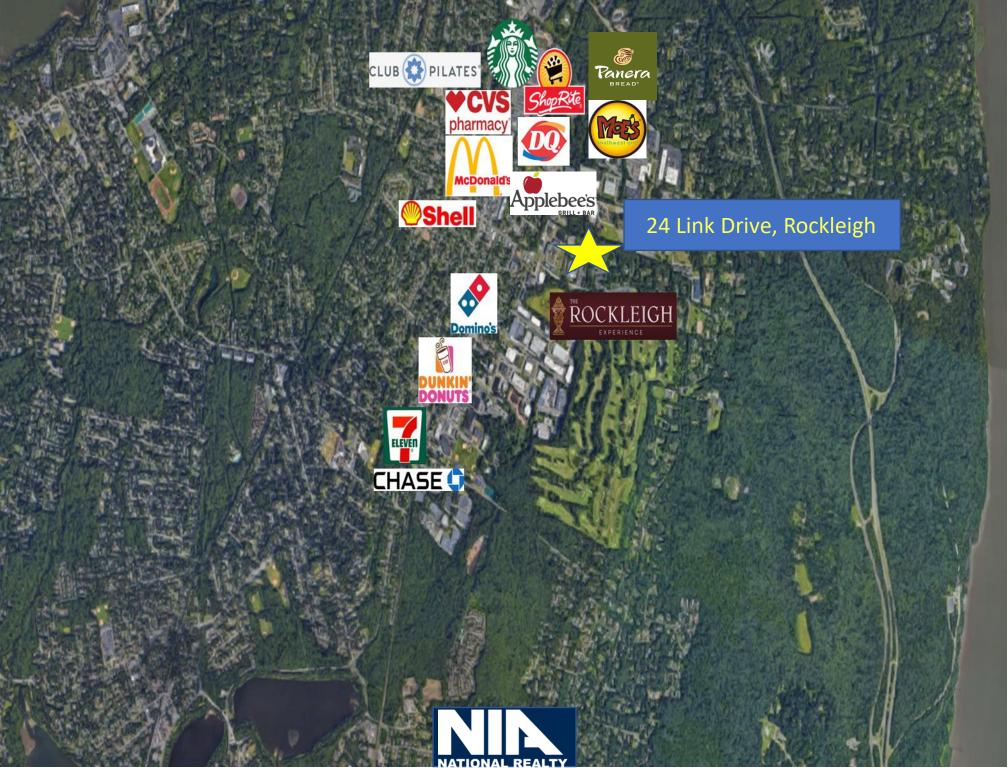

# 24 Link Drive, Rockleigh, NJ

## 2,311 SF Unit J

A rare find, a light industrial/storage/flex space with 4 windows, and double-door loading located in a park-like setting near Route 9W, Palisades Interstate Parkway, and NY Thruway!