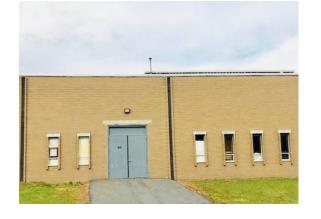

## 2,311 SF Unit J

A rare find, a light industrial/storage/flex space with 4 windows, and double-door loading located in a park-like setting near Route 9W, Palisades Interstate Parkway, and NY Thruway!