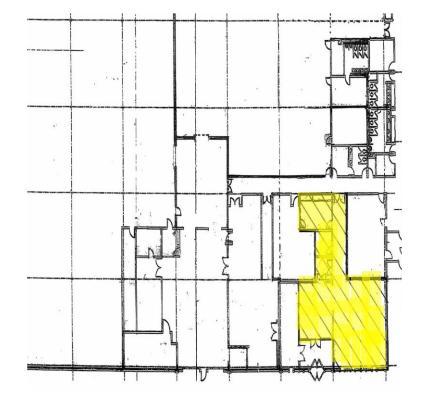

## 2,311 SF Unit J

A rare find, a light industrial/storage/flex space with 4 windows, and double-door loading located in a park-like setting near Route 9W, Palisades Interstate Parkway, and NY Thruway!

| SF Available<br>Total SF<br>Heat<br>Zoning                              | 2,311<br>85,758<br>Gas<br>Lt Ind/Whse/Flex |
|-------------------------------------------------------------------------|--------------------------------------------|
| Lease Price                                                             | \$10.50NNN*                                |
| Taxes/CAM\$ 2.10*Utilities TBD on Tenant's Use/Hours, etc.Shared Meters |                                            |