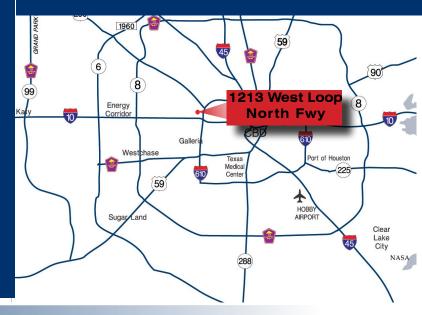

## **Property Features**

- 1,800 SF office
- Concrete tilt wall construction
- Grade level rear loading with 12' clear height
- Security patrol and exterior security lighting
- DSL and T1 service availability
- Easily accessible from 1-10, Loop 610 and U.S. 290
- Approximately ¼ mile from the Northwest Metro Transit Center (bus stop also located directly in front of project)

1213 West Loop North Freeway Suite 130 Houston, TX

FOR MORE INFORMATION PLEASE CONTACT

LOGAN GREER . LGREER@INSITEREALTY.COM . 713.339.5363