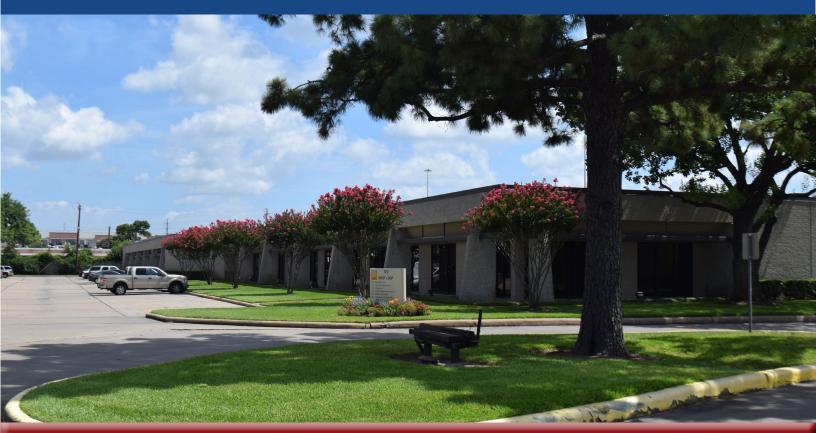

## WEST LOOP NORTH FREEWAY

## FOR LEASE: 1,950 SQUARE FEET

## **Property Features**

- 1,800 SF office
- Concrete tilt wall construction
- Grade level rear loading with 12' clear height
- Security patrol and exterior security lighting
- DSL and T1 service availability
- Easily accessible from 1-10, Loop 610 and U.S. 290
- Approximately ¼ mile from the Northwest Metro Transit Center (bus stop also located directly in front of project)