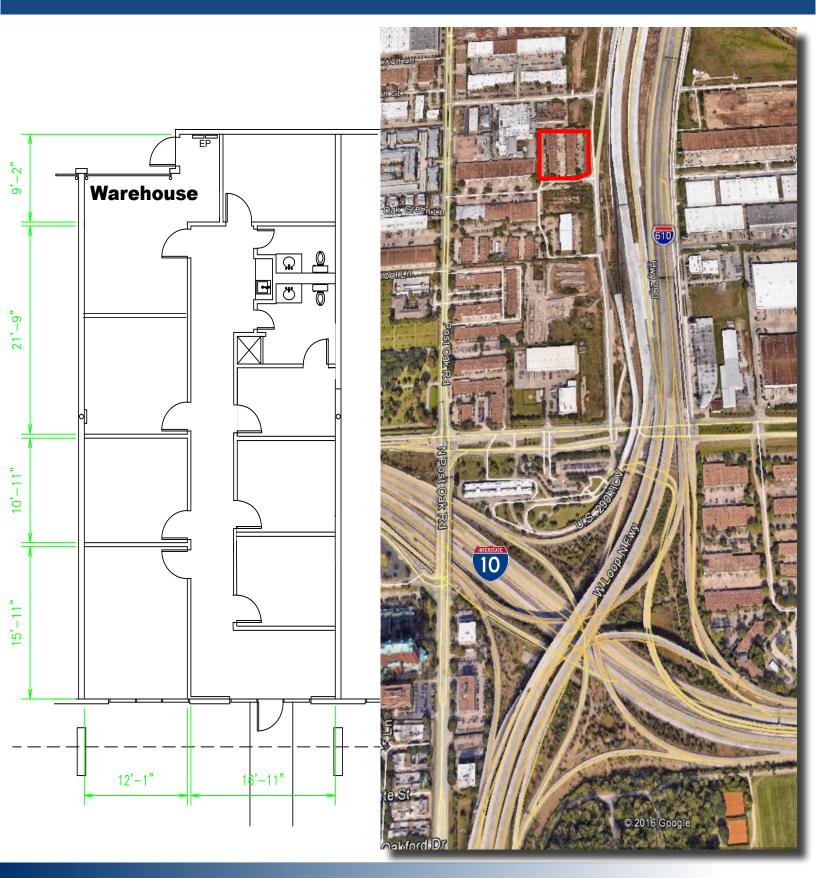

## FOR LEASE: 1,950 SQUARE FEET

## **Property Features**

- 1,800 SF office
- Concrete tilt wall construction
- Grade level rear loading with 12' clear height
- Security patrol and exterior security lighting
- DSL and T1 service availability
- Easily accessible from 1-10, Loop 610 and U.S. 290
- Approximately ¼ mile from the Northwest Metro Transit Center (bus stop also located directly in front of project)