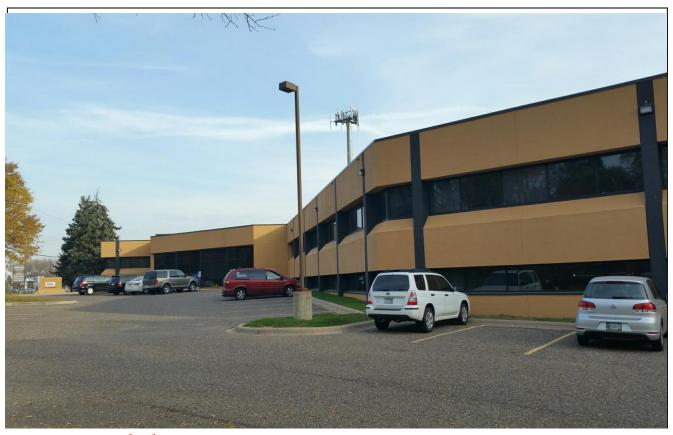

## Golden Valley Corporate Center

1710 North Douglas Drive, Golden Valley, MN 55422

## **Building Features & Amenities**

- ➤ Flexible Lease Terms {Month-to-Month/Annual Leases}
- ➤ Spaces Ranging from Approximately 80 RSF to 3,500 RSF
- > \$16.00 Gross/RSF {Includes Wifi & Light Janitorial Service}
- ➤ Good Access to Highways 100 {North/South} & 55 {East/West}
- $\triangleright$  2 Public Conference Rooms: (1<sup>st</sup> Seating 4-6)(2<sup>nd</sup> Seating 15-20)
- > Wrap Around Tenant Parking Lot with a Ratio of 4:1,000
- > 2 Stories with a Public Elevator