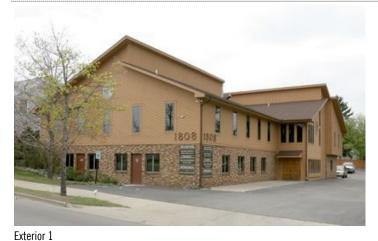

se Rate:               | \$11 PSF (Annual) |
| Maximum Contiguous: | 1.082 SF            | Lease Type:               | Modified Gross    |

## **Available Space**

| Suite/Unit Number:  | E        | Space Type:     | Relet                 |
|---------------------|----------|-----------------|-----------------------|
| Space Available:    | 1,177 SF | Date Available: | 01/07/2019            |
| Minimum Divisible:  | 1,177 SF | Lease Rate:     | \$11 PSF (Annual)     |
| Maximum Contiguous: | 1,177 SF | Lease Type:     | <b>Modified Gross</b> |

## **Building Related**

Total Number of Buildings: 1 Passenger Elevators: 0
Year Built: Passenger Elevators: 0

#### Location

Address: 1808 S. Pennsylvania Ave, Lansing, MI 48910

County: Ingham

MSA: Lansing-East Lansing



# **Property Images**





Exterior 3

# **Property Contacts**



James Mitchell
Dominion Real Estate Advisors
248-399-9999 [0]
jmitchell@dominionra.com