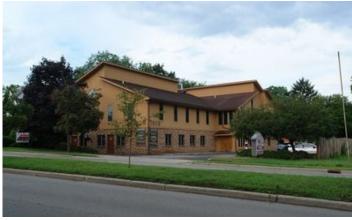

Rate:               | \$11 PSF (Annual) |
| Maximum Contiguous: | 1.082 SF            | Lease Type:               | Modified Gross    |

## **Available Space**

| Suite/Unit Number:  | E        | Space Type:     | Relet                 |
|---------------------|----------|-----------------|-----------------------|
| Space Available:    | 1,177 SF | Date Available: | 01/07/2019            |
| Minimum Divisible:  | 1,177 SF | Lease Rate:     | \$11 PSF (Annual)     |
| Maximum Contiguous: | 1,177 SF | Lease Type:     | <b>Modified Gross</b> |

## **Building Related**

Total Number of Buildings: 1 Passenger Elevators: 0
Year Built: Passenger Elevators: 0

#### Location

Address: 1808 S. Pennsylvania Ave, Lansing, MI 48910

County: Ingham

MSA: Lansing-East Lansing



# **Property Images**





Exterior 3

# **Property Contacts**



James Mitchell
Dominion Real Estate Advisors
248-399-9999 [0]
jmitchell@dominionra.com