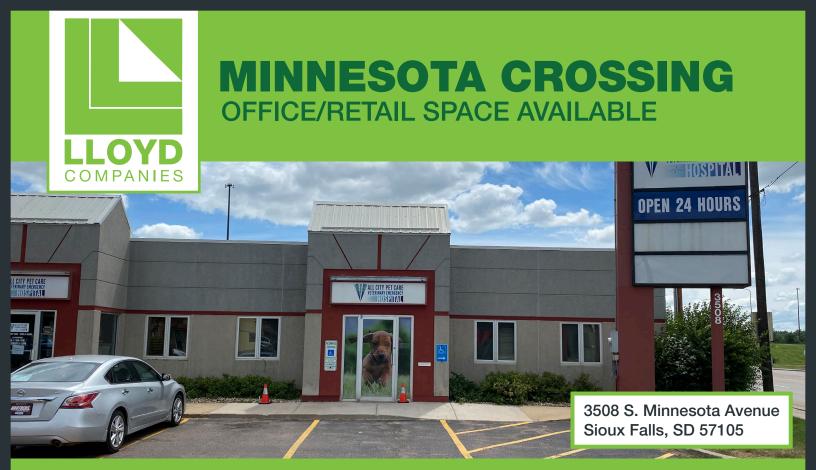

### LOCATION

Centrally located near the intersection of 41st & Minnesota and in close proximity to an I-229 interchange. Minnesota Avenue frontage with traffic counts estimated at 27,000 vpd!

#### DESCRIPTION

- Floor plan includes five offices with windows, a break room, reception/waiting area, and a conference room (approximately 10'x20')
- Space will be demised and new windows will be installed prior to possession.
- Building and pylon signage available.

- Available April 1, 2021
- Co-tenants include All City Pet Care Veterinary Emergency Hospital, Subway, Fit Body Boot Camp, Heartland Computers, PPG Paints, and Salon Centric
- Contact Broker for additional information