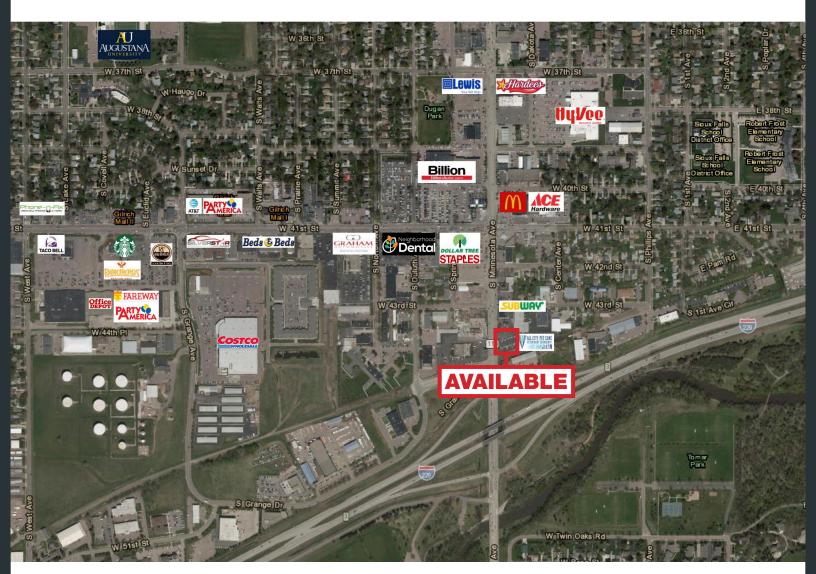

#### **AREA MAP**

SCOTT BLOUNT \$231-1882 scott@lloydcompanies.com

101 0 David Olympia Olympia III. OD 57100 1005 001 1700

### LOCATION

Centrally located near the intersection of 41st & Minnesota and in close proximity to an I-229 interchange. Minnesota Avenue frontage with traffic counts estimated at 27,000 vpd!