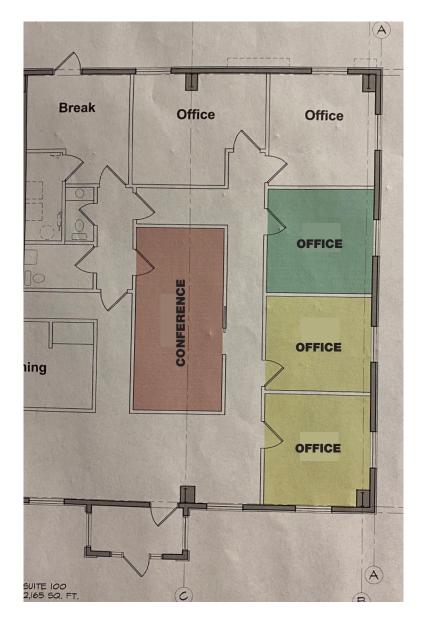

# MINNESOTA CROSSING OFFICE/RETAIL SPACE AVAILABLE

SCOTT BLOUNT \$231-1882 scott@lloydcompanies.com

**FLOOR PLAN** 

#### DESCRIPTION

- Floor plan includes five offices with windows, a break room, reception/waiting area, and a conference room (approximately 10'x20')
- Space will be demised and new windows will be installed prior to possession.
- Building and pylon signage available.