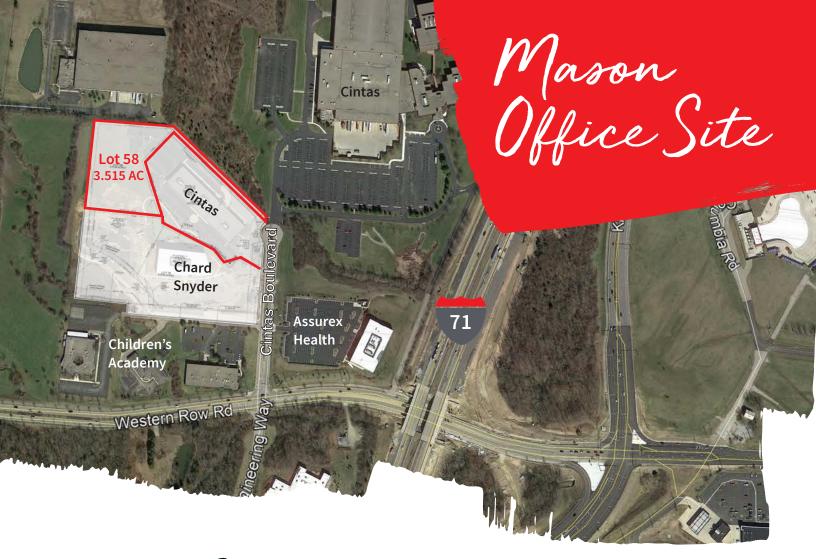

### Office Development Opportunity

- 3.5158 acre site
- Build to suit and lease options also available
- Immediate Interstate-71 access at the newly expanded Western Row Interchange
- Prominent corporate neighbors including Luxottica, Cintas, Chard Snyder, Assurex Health, L3 Technologies and P&G
- Within minutes to an abundance of tenant amenities including restaurants, childcare, hotels and entertainment
- Asking price \$150,000 / acre

### Cintas Commerce Park Mason, Ohio

# Corporate Neighbors

Located in the heart of Mason, Cintas Commere Park is situated near several of the region's most prominent corporations.

**Chard Snyder** 

Luxottica

**Assurex Health** 

**P&G Mason Business Center** 