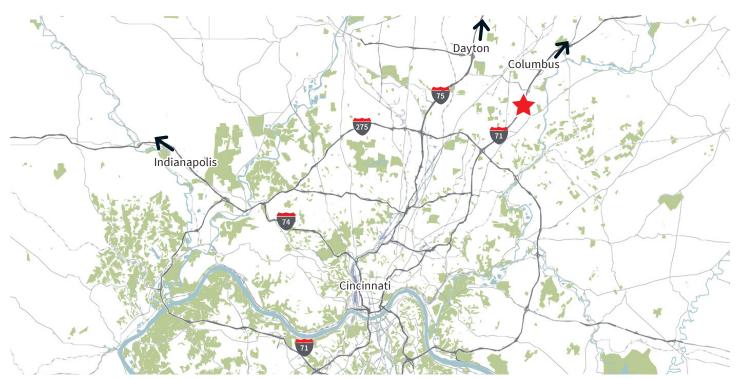

# For Sale

### Office Development Opportunity

- 3.5158 acre site
- Build to suit and lease options also available
- Immediate Interstate-71 access at the newly expanded Western Row Interchange
- Prominent corporate neighbors including Luxottica, Cintas, Chard Snyder, Assurex Health, L3 Technologies and P&G
- Within minutes to an abundance of tenant amenities including restaurants, childcare, hotels and entertainment
- Asking price \$150,000 / acre

### Cintas Commerce Park Mason, Ohio

#### **Rusty Myers**

+1 513 252 2158 rusty.myers@am.jll.com

### Josh Gerth

+1 513 252 2178 josh.gerth@am.jll.com

### jll.com/cincinnati



# Site Plan





# Location



# Corporate Neighbors

Located in the heart of Mason, Cintas Commere Park is situated near several of the region's most prominent corporations.



**Chard Snyder** 



Luxottica



**Assurex Health** 



**P&G Mason Business Center** 



**Cintas** 

### Cintas Commerce Park Mason, Ohio

#### **Rusty Myers**

+1 513 252 2158 rusty.myers@am.jll.com

### Josh Gerth

+1 513 252 2178 josh.gerth@am.jll.com

### jll.com/cincinnati

#### DISCLAIMER

Although information has been obtained from sources deemed reliable, neither Owner nor JLL makes any guarantees, warranties or representations, express or implied, as to the completeness or accuracy as to the information contained herein. Any projections, opinions, assumptions or estimates used are for example only. There may be differences between