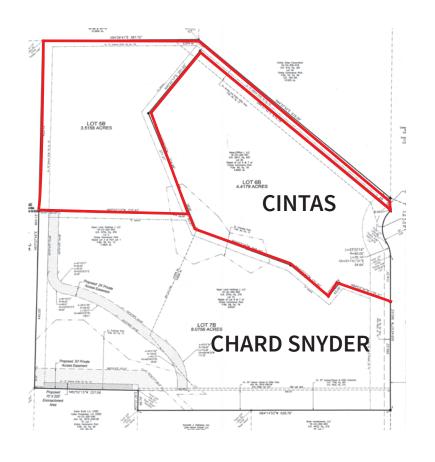

# Site Plan

### Office Development Opportunity

- 3.5158 acre site
- Build to suit and lease options also available
- Immediate Interstate-71 access at the newly expanded Western Row Interchange
- Prominent corporate neighbors including Luxottica, Cintas, Chard Snyder, Assurex Health, L3 Technologies and P&G
- Within minutes to an abundance of tenant amenities including restaurants, childcare, hotels and entertainment
- Asking price \$150,000 / acre