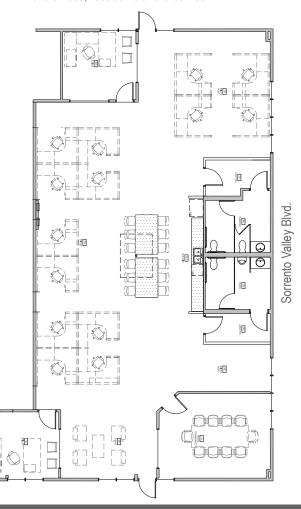

## TORREY PINES BUSINESS PARK

3970 Sorrento Valley Blvd, Suite 300 1,600 rsf \$1.75 NNN

Small office, dry lab, warehouse & one roll-up door.

3950 Sorrento Valley Blvd, Suite 400/500 3,382 rsf

\$1.75 NNN

Creative office space in the works. Exposed wood ceiling, skylights, glass on three sides, reception, two offices, restrooms and breakroom.