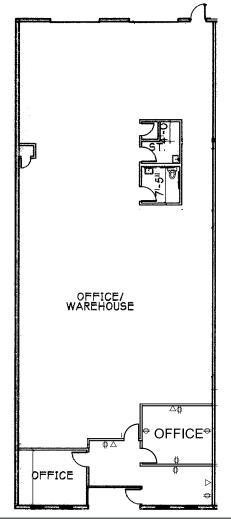

## TORREY PINES BUSINESS PARK

3970 Sorrento Valley Blvd, Suite 300 1,600 rsf \$1.75 NNN

Small office, dry lab, warehouse & one roll-up door.

3950 Sorrento Valley Blvd, Suite 400/500 3,382 rsf

\$1.75 NNN

Creative office space in the works. Exposed wood ceiling, skylights, glass on three sides, reception, two offices, restrooms and breakroom.

3962 Sorrento Valley Blvd, Suite 100 4,000 rsf

\$1.75 NNN

Potential creative office space. 20% office/80% warehouse, 2 grade level doors, end cap space.