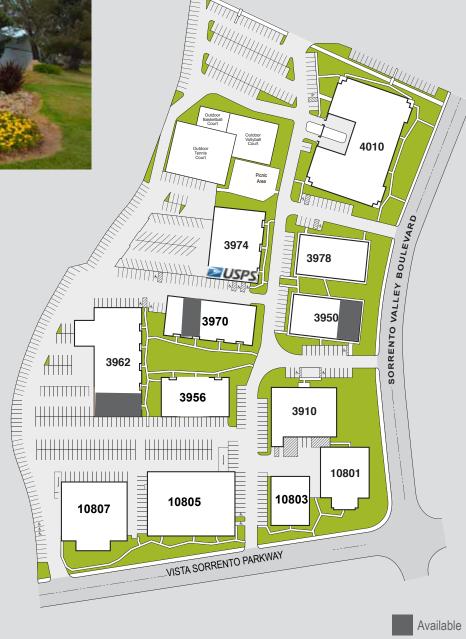

## FOR LEASE | AVAILABITY

## TORREY PINES BUSINESS PARK

3970 Sorrento Valley Blvd, Suite 300 1,600 rsf \$1.75 NNN

Small office, dry lab, warehouse & one roll-up door.

3950 Sorrento Valley Blvd, Suite 400/500 3,382 rsf

\$1.75 NNN

Creative office space in the works. Exposed wood ceiling, skylights, glass on three sides, reception, two offices, restrooms and breakroom.

3962 Sorrento Valley Blvd, Suite 100 4,000 rsf

\$1.75 NNN

Potential creative office space. 20% office/80% warehouse, 2 grade level doors, end cap space.