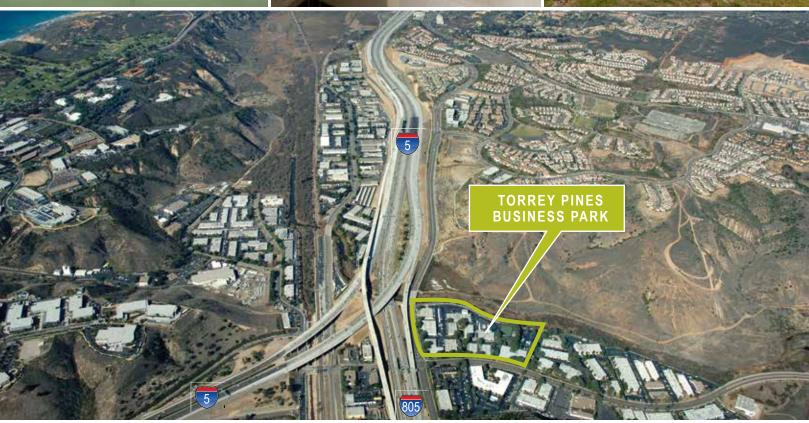

## TORREY PINES BUSINESS PARK

VISTA SORRENTO PARKWAY | SORRENTO VALLEY BOULEVARD • SORRENTO VALLEY

#### **LOCATION**

Immediately adjacent to I-5/805 Interchange Excellent access to Torrey Hills Walking distance to Coaster Station