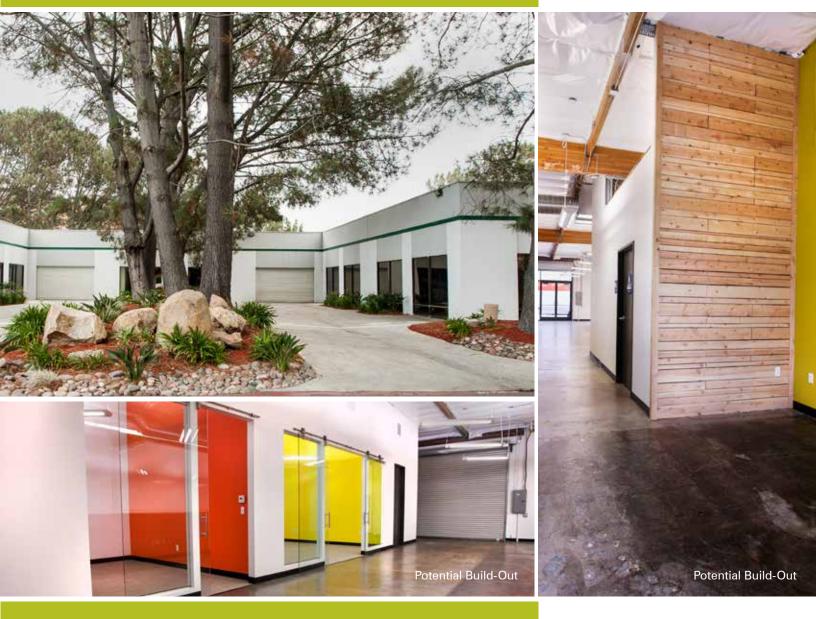

## TORREY PINES BUSINESS PARK

3970 Sorrento Valley Blvd, Suite 300 1,600 rsf \$1.75 NNN

Small office, dry lab, warehouse & one roll-up door.

3950 Sorrento Valley Blvd, Suite 400/500 3,382 rsf

\$1.75 NNN

Creative office space in the works. Exposed wood ceiling, skylights, glass on three sides, reception, two offices, restrooms and breakroom.

3962 Sorrento Valley Blvd, Suite 100 4,000 rsf

\$1.75 NNN

Potential creative office space. 20% office/80% warehouse, 2 grade level doors, end cap space.