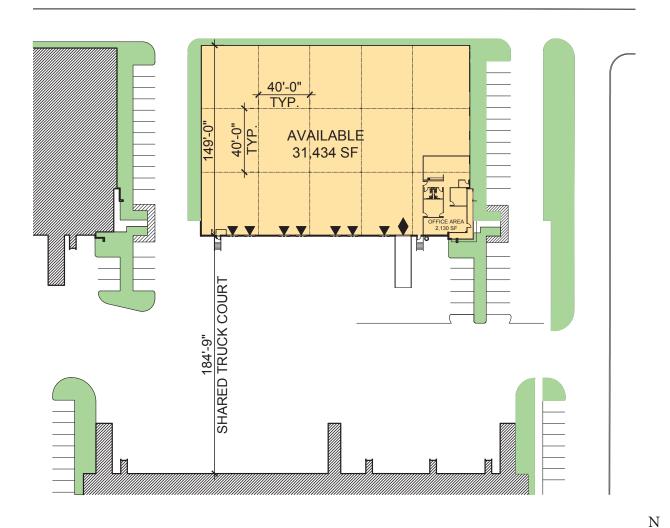

# 31,434 SF

#### FACILITY

- 31,434 SF available
- 2,130 SF of office
- 24' clear height
- 7 dock doors / 1 drive-in ramp
- 40' x 40' column spacing