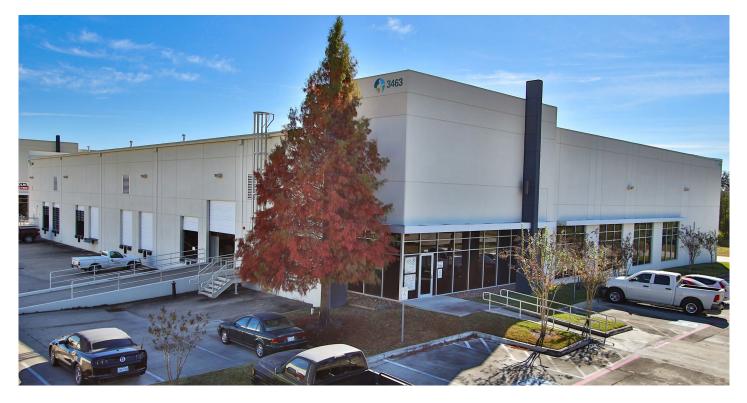

## Prologis Park Beltway Antoine 6

3463 N. Sam Houston Parkway W., Suite 100 Houston, TX 77086 USA

#### FACILITY

- 31,434 SF available
- 2,130 SF of office
- 24' clear height
- 7 dock doors / 1 drive-in ramp
- 40' x 40' column spacing