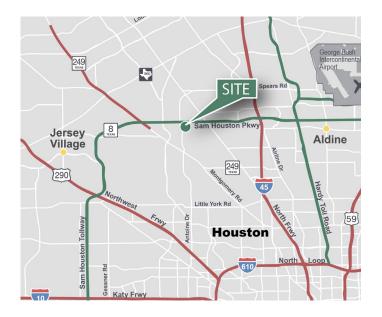

#### LOCATION

- Fronting Beltway 8, Antoine Drive exit
- 2 miles to TX Hwy 249 and 4 miles to I-45
- 9 minutes to Bush Intercontinental Airport
- 20 minutes to Downtown and The Woodlands