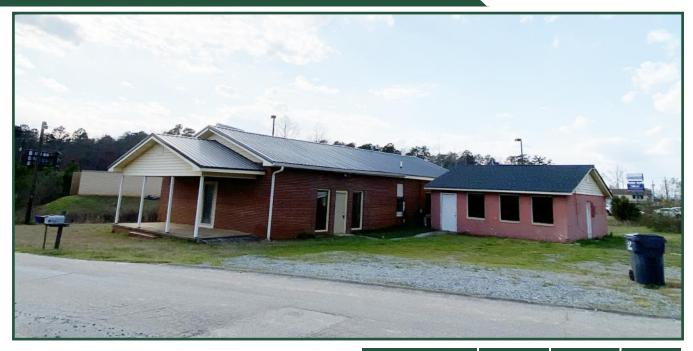

108 Old Montgomeryville Rd. Milledgeville, GA 31061

**Building Size:** Office: 3,205 SF

Side Building: 720 SF (24' x 30')

Warehouse: 1,300 SF (30' x 40')

Lot Size: .69 Acres

**Zoning:** None

**Taxes:** \$2,326.51 (2019 est.)

**Utilities:** All Available

Year built: 1980 Topography: Level Parking: Ample

**Notes:** Former computer office. This property is located in the path of growth. Property has new

2019

**Population** 

Avg. HHI

Median Age

roof, concrete floors, 4 offices, and 1 restroom. Some finish work needed for owner to

make it like they want it. Warehouse has 1 roll-up drive in door (10' w x 12' h)

Location: Convenient to Highway 441 N, Log Cabin Road, and easy to access. Nearby businesses

include Kroger, Shane's Rib Shack, Biba's Italian Restaurant, Great Clips, Jersey Mike's Subs, Jet Food Store, Perimeter Builders, Edward Jones, Coldwell Banker, Milledgeville

Chrysler Dodge Jeep RAM, and Five Star Toyota of Milledgeville.