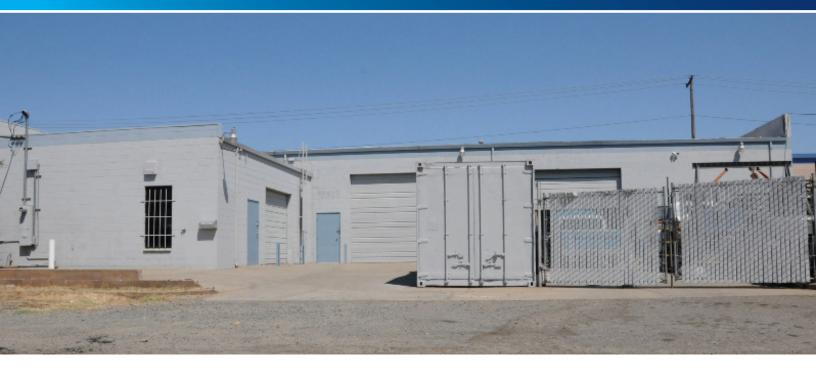

## FOR SALE ±5,200 SF INDUSTRIAL WAREHOUSE

7925 BUTTE AVENUE, SACRAMENTO, CA 95826

## **Property Details**

- > Sale Price: **\$1,050,000**
- > 5,200 SF Cinder block warehouse building
- > Free Standing
- > M-1 Zoning Enterprise Zone
- > Sky Lights
- > Divisible to 3 units
- > Well located off Power Inn Road
- Quick access to HWY 50
- > Two 12x12 and one 10x10 roll-up doors
- \*Zoned to allow opium processing\*
  - \*Buyer to verify with city\*

- > 15' Clear height
- > Concrete driveways
- > APN: 061-052-033
- > Parcel Size: 9.270 SF
- Insulated foam roof
- > 200 amps / 3-phase power (upgrade in process)
- Clear span
- No common area charges