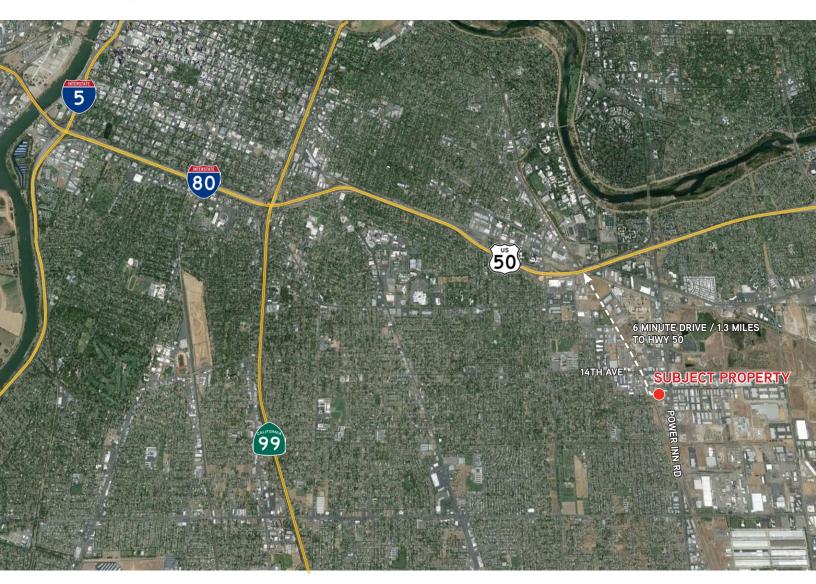

perty Details**

- > Sale Price: **\$1,050,000**
- > 5,200 SF Cinder block warehouse building
- > Free Standing
- > M-1 Zoning Enterprise Zone
- > Sky Lights
- > Divisible to 3 units
- > Well located off Power Inn Road
- Quick access to HWY 50
- > Two 12x12 and one 10x10 roll-up doors
- \*Zoned to allow opium processing\*
  - \*Buyer to verify with city\*

- > 15' Clear height
- > Concrete driveways
- > APN: 061-052-033
- > Parcel Size: 9.270 SF
- Insulated foam roof
- > 200 amps / 3-phase power (upgrade in process)
- Clear span
- No common area charges

LICENSE #01017477 +1 916 563 3019 jim.dennis@colliers.com

301 University Ave, Ste 100 Sacramento, CA 95825 www.colliers.com/sacramento

## FOR SALE ±5,200 SF INDUSTRIAL WAREHOUSE



7925 BUTTE AVENUE, SACRAMENTO, CA 95826

## Aerial Map